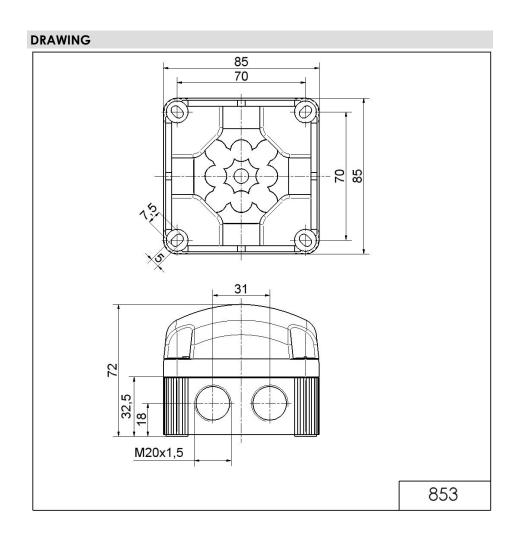

## FlexSQUARE / LED Double Flash Beacon 853 LED Double Flash Beacon BWM 24VDC GN

i

Part No.: 853.210.55

| MECHANICAL DATA              |                                |
|------------------------------|--------------------------------|
| Length                       | 85 mm                          |
| Width                        | 85 mm                          |
| Height                       | 72 mm                          |
| Materials                    | PC<br>PP-GF                    |
| Dome colour                  | Green                          |
| Housing colour               | Black                          |
| Protection category          | IP66<br>IP67                   |
| Connection                   | Screw terminals                |
| cross-sectional area maximum | 1,50mm² / 16AWG                |
| Cable entry                  | Membrane grommet               |
| Cable entry minimum          | d = 1 mm<br>d = 6 mm           |
| Cable entry maximum          | d = 12 mm<br>d = 9 mm          |
| Type of fixing               | Base mounting<br>Wall mounting |
| Working temperature minimum  | -25°C                          |
| Working temperature maximum  | +50°C                          |
| Weight with packaging        | 175 g                          |
| Product weight               | 145 g                          |
| ELECTRICAL DATA              |                                |
| Operating voltage            | 24V                            |
| Operating voltage type       | DC                             |
| Operating voltage tolerance  | +/- 10%                        |
| Rated operational voltage    | 24 VDC                         |
| Rated operational current    | 80 mA                          |
| Rated inrush current         | 500 mA                         |
| Protection class             | Protection class 2             |
| Pollution degree             | 3                              |
| OPTICAL DATA                 |                                |
| Light source                 | LED                            |
| Light colour                 | Green                          |
| Optical signal image         | Double flash                   |
| Flash frequency              | 1 Hz                           |
| Service life optical         | 50,000 h maximum               |
|                              |                                |