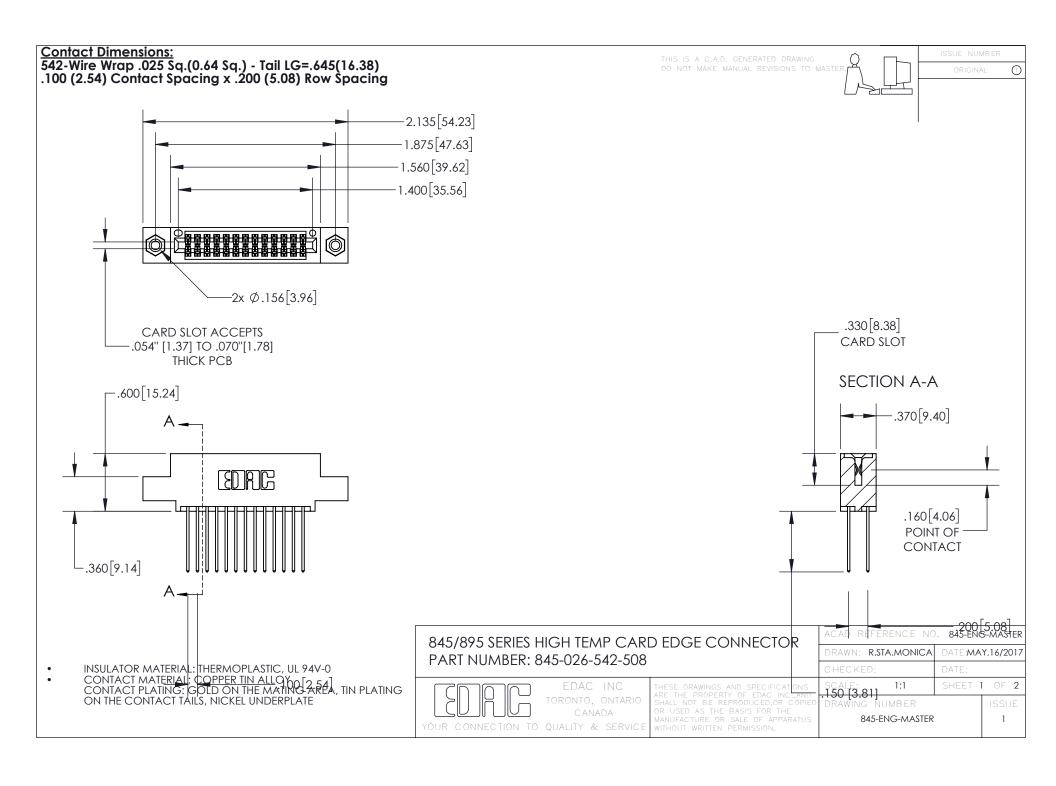

INSULATOR MATERIAL: THERMOPLASTIC POLYESTER, UL 94V-0 DAP MATERIAL AVAILABLE UPON REQUEST

CONTACT MATERIAL; COPPER ALLOY CONTACT PLATING: GOLD ON THE MATING AREA, TIN PLATING ON THE CONTACT TAILS, NICKEL UNDERPLATE