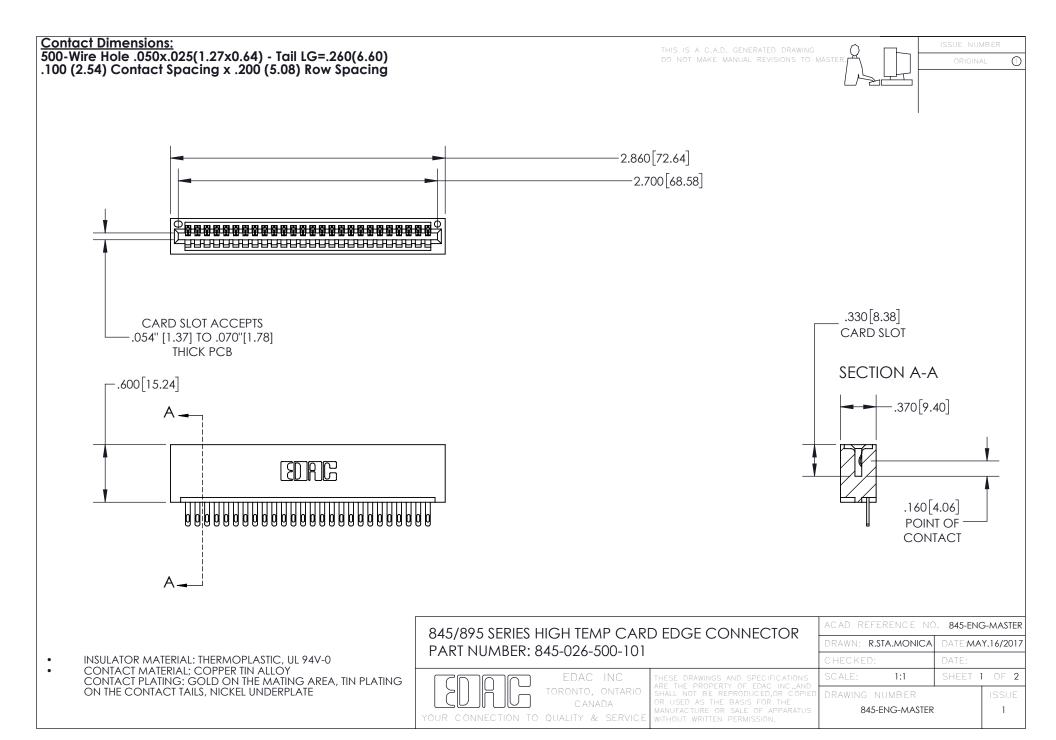

## 845/895 SERIES HIGH TEMP CARD EDGE CONNECTOR CONTACT CODE 555,556,558,559,560 DIMENSIONS

YOUR CONNECTION TO QUALITY & SERVICE

|   | ACAD REFERENCE NO. 845-ENG-MASTER |                  |
|---|-----------------------------------|------------------|
|   | DRAWN: R.STA.MONICA               | DATE:MAY.16/2017 |
|   | CHECKED:                          | DATE:            |
| D | SCALE: 1:1                        | SHEET 2 OF 2     |
|   | DRAWING NUMBER                    | ISSUE            |