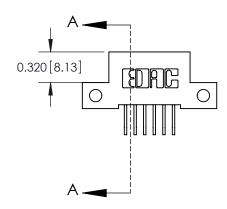

842 Assembly

SECTION A-A

842 ENG MASTER

THIS IS A C.A.D. GENERATED DRAWING DO NOT MAKE MANUAL REVISIONS TO MASTER

ORIGINAL (1)

| 842/892 Series High Temp Card Edge Connector<br>Contact Bend Detail |                                                                 | ACAD REFERENCE NO. 842 ENG MASTER |        |                  |        |
|---------------------------------------------------------------------|-----------------------------------------------------------------|-----------------------------------|--------|------------------|--------|
|                                                                     |                                                                 | DRAWN:                            | J.LEE  | DATE: OCT. 06/09 |        |
|                                                                     |                                                                 | CHECKED:                          |        | DATE:            |        |
| EDAC INC                                                            | ABE THE DROBERTY OF FRACTING AND                                |                                   | NTS    | SHEET :          | 2 OF 3 |
| TORONTO, ONTARIO                                                    | SHALL NOT BE REPRODUCED, OR COPIED OR USED AS THE BASIS FOR THE | DRAWING                           | NUMBER |                  | ISSUE  |
| YOUR CONNECTION TO QUALITY & SERVICE                                | MANUFACTURE OR SALE OF APPARATUS WITHOUT WRITTEN PERMISSION.    | 842 Assembly                      |        |                  | 1      |