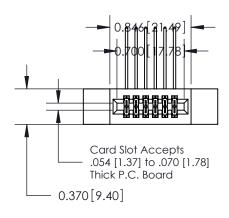

## **See Accompanying Pages for:**

- **Contact Bend Details**
- **Mounting Options**

.240 [6.10] Point of Contact-

842/892 Series High Temp Card Edge Connector Part Number: 842-012-558-212

| DRAWN: J.LEE   | DATE: OCT. 06/09 |  |
|----------------|------------------|--|
| CHECKED:       | DATE:            |  |
| SCALE: NTS     | SHEET 1 OF 3     |  |
| DRAWING NUMBER | ISSUE            |  |