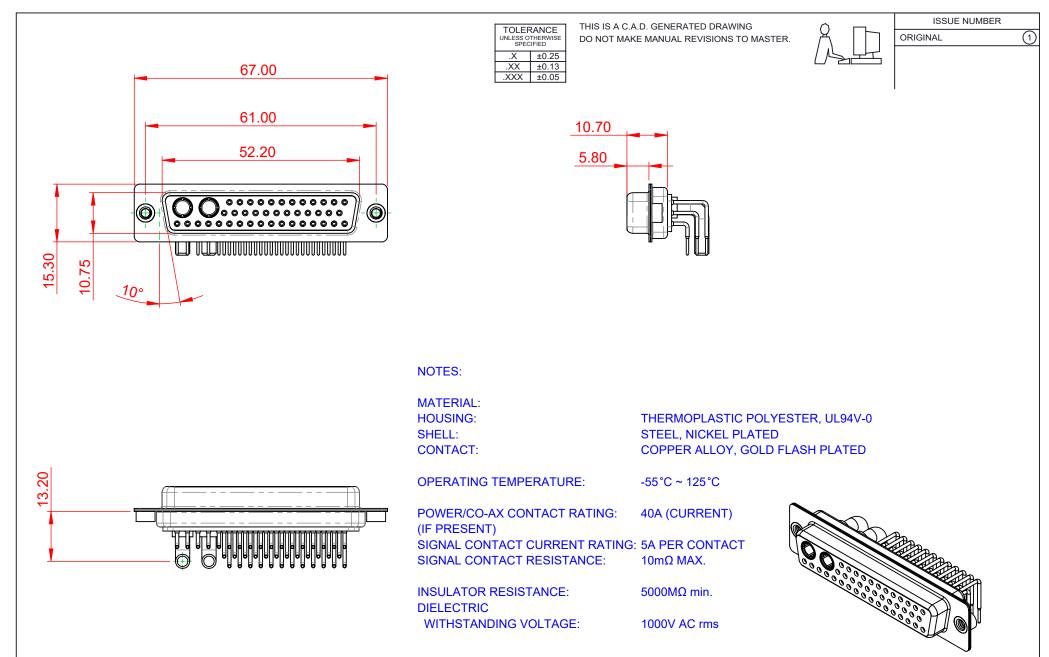

|    |                                        |                                                                                                                                                                                                                | SW REFERENCE NO.: 630 COMBO ASSEMBLY |                    |       |  |
|----|----------------------------------------|----------------------------------------------------------------------------------------------------------------------------------------------------------------------------------------------------------------|--------------------------------------|--------------------|-------|--|
|    |                                        |                                                                                                                                                                                                                | DRAWN: C.B                           | DATE: JAN. 01/2019 |       |  |
|    |                                        | CHECKED:                                                                                                                                                                                                       | DATE:                                |                    |       |  |
|    | EDAC INC<br>TORONTO, ONTARIO<br>CANADA | THESE DRAWINGS AND SPECIFICATIONS<br>ARE THE PROPERTY OF EDAC INC.,AND<br>SHALL NOT BE REPRODUCED,OR COPIED<br>OR USED AS THE BASIS FOR THE<br>MANUFACTURE OR SALE OF APPARATUS<br>WITHOUT WRITTEN PERMISSION. | SCALE: (IN C.A.D. 1:1)               | SHEET 1 OF         | 2     |  |
| YC |                                        |                                                                                                                                                                                                                | DRAWING NUMBER: 630-43W2240-4N2      |                    | ISSUE |  |
|    | YOUR CONNECTION TO QUALITY & SERVICE   |                                                                                                                                                                                                                | PART NUMBER: 630-43W                 | 2240-4N2           | 1     |  |

THIS SERIES FULLY CONFORMS TO THE EUROPEAN UNION DIRECTIVES 2011/65/EU FOR RoHS COMPLIANCY.

| W REFERENCE NO.:     | COMBO ASSEMBLY  |       |      |       |    |  |
|----------------------|-----------------|-------|------|-------|----|--|
| RAWN: C.B            |                 | DATE: | JAN. | 01/20 | 19 |  |
| HECKED:              | DATE:           |       |      |       |    |  |
| CALE: (IN C.A.D. 1:1 | )               | SHEET | 1    | OF    | 2  |  |
| RAWING NUMBER:       | 2240-4N2        | 2     |      | ISSUE | -  |  |
| ART NUMBER:          | 630-43W2240-4N2 |       | 1    |       |    |  |