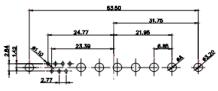

63.50

31.76

THIS IS A C.A.D. GENERATED DRAWING TOLERANCE UNLESS OTHERWISE SPECIFIED DO NOT MAKE MANUAL REVISIONS TO MASTER. .X ±0.25

9W4 Male

47.0 23.53 14.51 9.70 월 명

25W3 Male

47.02 23.53 14.51 9.70 7.79 김 영