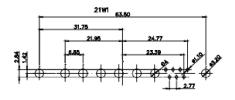

(1)

2W2 / 2WK2

3W3 / 3WK3

8W8 Male

5W1 Male/Female

7W2 Male/Female

21W4 Male/Female

Female

Female

|                                                  |                                                                                                                                                                                                                                                                                                                                                                                                                                                                                                                                                                                                                                                                                                                                                                                                                                                                                                                                                                                                                                                                                                                                                                                                                                                                                                                                                                                                                                                                                                                                                                                                                                                                                                                                                                                                                                                                                                                                                                                                                                                                                                                                | 11W1  | Male/Female                                                                                                                                                                                                                                                                                                                                                                                                                                                                                                                                                                                                                                                                                                                                                                                                                                                                                                                                                                                                                                                                                                                                                                                                                                                                                                                                                                                                                                                                                                                                                                                                                                                                                                                                                                                                                                                                                                                                                                                                                                                                                                                                                                                                                                                                                                                                                                                                                                                                                                                                                                                                                                                                                                                                                                                                                            | 27W2 Male/Fe         |
|--------------------------------------------------|--------------------------------------------------------------------------------------------------------------------------------------------------------------------------------------------------------------------------------------------------------------------------------------------------------------------------------------------------------------------------------------------------------------------------------------------------------------------------------------------------------------------------------------------------------------------------------------------------------------------------------------------------------------------------------------------------------------------------------------------------------------------------------------------------------------------------------------------------------------------------------------------------------------------------------------------------------------------------------------------------------------------------------------------------------------------------------------------------------------------------------------------------------------------------------------------------------------------------------------------------------------------------------------------------------------------------------------------------------------------------------------------------------------------------------------------------------------------------------------------------------------------------------------------------------------------------------------------------------------------------------------------------------------------------------------------------------------------------------------------------------------------------------------------------------------------------------------------------------------------------------------------------------------------------------------------------------------------------------------------------------------------------------------------------------------------------------------------------------------------------------|-------|----------------------------------------------------------------------------------------------------------------------------------------------------------------------------------------------------------------------------------------------------------------------------------------------------------------------------------------------------------------------------------------------------------------------------------------------------------------------------------------------------------------------------------------------------------------------------------------------------------------------------------------------------------------------------------------------------------------------------------------------------------------------------------------------------------------------------------------------------------------------------------------------------------------------------------------------------------------------------------------------------------------------------------------------------------------------------------------------------------------------------------------------------------------------------------------------------------------------------------------------------------------------------------------------------------------------------------------------------------------------------------------------------------------------------------------------------------------------------------------------------------------------------------------------------------------------------------------------------------------------------------------------------------------------------------------------------------------------------------------------------------------------------------------------------------------------------------------------------------------------------------------------------------------------------------------------------------------------------------------------------------------------------------------------------------------------------------------------------------------------------------------------------------------------------------------------------------------------------------------------------------------------------------------------------------------------------------------------------------------------------------------------------------------------------------------------------------------------------------------------------------------------------------------------------------------------------------------------------------------------------------------------------------------------------------------------------------------------------------------------------------------------------------------------------------------------------------------|----------------------|
| 23.03<br>48<br>90                                | Female<br>53.50<br>53.50<br>53.50<br>53.50<br>53.50<br>72.97<br>72.97<br>72.97<br>72.97<br>72.97<br>72.97<br>72.97<br>72.97<br>72.97<br>72.97<br>72.97<br>72.97<br>72.97<br>72.97<br>72.97<br>72.97<br>72.97<br>72.97<br>72.97<br>72.97<br>72.97<br>72.97<br>72.97<br>72.97<br>72.97<br>72.97<br>72.97<br>72.97<br>72.97<br>72.97<br>72.97<br>72.97<br>72.97<br>72.97<br>72.97<br>72.97<br>72.97<br>72.97<br>72.97<br>72.97<br>72.97<br>72.97<br>72.97<br>72.97<br>72.97<br>72.97<br>72.97<br>72.97<br>72.97<br>72.97<br>72.97<br>72.97<br>72.97<br>72.97<br>72.97<br>72.97<br>72.97<br>72.97<br>72.97<br>72.97<br>72.97<br>72.97<br>72.97<br>72.97<br>72.97<br>72.97<br>72.97<br>72.97<br>72.97<br>72.97<br>72.97<br>72.97<br>72.97<br>72.97<br>72.97<br>72.97<br>72.97<br>72.97<br>72.97<br>72.97<br>72.97<br>72.97<br>72.97<br>72.97<br>72.97<br>72.97<br>72.97<br>72.97<br>72.97<br>72.97<br>72.97<br>72.97<br>72.97<br>72.97<br>72.97<br>72.97<br>72.97<br>72.97<br>72.97<br>72.97<br>72.97<br>72.97<br>72.97<br>72.97<br>72.97<br>72.97<br>72.97<br>72.97<br>72.97<br>72.97<br>72.97<br>72.97<br>72.97<br>72.97<br>72.97<br>72.97<br>72.97<br>72.97<br>72.97<br>72.97<br>72.97<br>72.97<br>72.97<br>72.97<br>72.97<br>72.97<br>72.97<br>72.97<br>72.97<br>72.97<br>72.97<br>72.97<br>72.97<br>72.97<br>72.97<br>72.97<br>72.97<br>72.97<br>72.97<br>72.97<br>72.97<br>72.97<br>72.97<br>72.97<br>72.97<br>72.97<br>72.97<br>72.97<br>72.97<br>72.97<br>72.97<br>72.97<br>72.97<br>72.97<br>72.97<br>72.97<br>72.97<br>72.97<br>72.97<br>72.97<br>72.97<br>72.97<br>72.97<br>72.97<br>72.97<br>72.97<br>72.97<br>72.97<br>72.97<br>72.97<br>72.97<br>72.97<br>72.97<br>72.97<br>72.97<br>72.97<br>72.97<br>72.97<br>72.97<br>72.97<br>72.97<br>72.97<br>72.97<br>72.97<br>72.97<br>72.97<br>72.97<br>72.97<br>72.97<br>72.97<br>72.97<br>72.97<br>72.97<br>72.97<br>72.97<br>72.97<br>72.97<br>72.97<br>72.97<br>72.97<br>72.97<br>72.97<br>72.97<br>72.97<br>72.97<br>72.97<br>72.97<br>72.97<br>72.97<br>72.97<br>72.97<br>72.97<br>72.97<br>72.97<br>72.97<br>72.97<br>72.97<br>72.97<br>72.97<br>72.97<br>72.97<br>72 | ø     | 33.30<br>10.65<br>9.70<br>8.31<br>9.70<br>8.31<br>9.70<br>8.31<br>9.70<br>8.31<br>9.70<br>8.31<br>9.70<br>8.31<br>9.70<br>8.31<br>9.70<br>8.31<br>9.70<br>9.70<br>9.70<br>9.70<br>9.70<br>9.70<br>9.70<br>9.70<br>9.70<br>9.70<br>9.70<br>9.70<br>9.70<br>9.70<br>9.70<br>9.70<br>9.70<br>9.70<br>9.70<br>9.70<br>9.70<br>9.70<br>9.70<br>9.70<br>9.70<br>9.70<br>9.70<br>9.70<br>9.70<br>9.70<br>9.70<br>9.70<br>9.70<br>9.70<br>9.70<br>9.70<br>9.70<br>9.70<br>9.70<br>9.70<br>9.70<br>9.70<br>9.70<br>9.70<br>9.70<br>9.70<br>9.70<br>9.70<br>9.70<br>9.70<br>9.70<br>9.70<br>9.70<br>9.70<br>9.70<br>9.70<br>9.70<br>9.70<br>9.70<br>9.70<br>9.70<br>9.70<br>9.70<br>9.70<br>9.70<br>9.70<br>9.70<br>9.70<br>9.70<br>9.70<br>9.70<br>9.70<br>9.70<br>9.70<br>9.70<br>9.70<br>9.70<br>9.70<br>9.70<br>9.70<br>9.70<br>9.70<br>9.70<br>9.70<br>9.70<br>9.70<br>9.70<br>9.70<br>9.70<br>9.70<br>9.70<br>9.70<br>9.70<br>9.70<br>9.70<br>9.70<br>9.70<br>9.70<br>9.70<br>9.70<br>9.70<br>9.70<br>9.70<br>9.70<br>9.70<br>9.70<br>9.70<br>9.70<br>9.70<br>9.70<br>9.70<br>9.70<br>9.70<br>9.70<br>9.70<br>9.70<br>9.70<br>9.70<br>9.70<br>9.70<br>9.70<br>9.70<br>9.70<br>9.70<br>9.70<br>9.70<br>9.70<br>9.70<br>9.70<br>9.70<br>9.70<br>9.70<br>9.70<br>9.70<br>9.70<br>9.70<br>9.70<br>9.70<br>9.70<br>9.70<br>9.70<br>9.70<br>9.70<br>9.70<br>9.70<br>9.70<br>9.70<br>9.70<br>9.70<br>9.70<br>9.70<br>9.70<br>9.70<br>9.70<br>9.70<br>9.70<br>9.70<br>9.70<br>9.70<br>9.70<br>9.70<br>9.70<br>9.70<br>9.70<br>9.70<br>9.70<br>9.70<br>9.70<br>9.70<br>9.70<br>9.70<br>9.70<br>9.70<br>9.70<br>9.70<br>9.70<br>9.70<br>9.70<br>9.70<br>9.70<br>9.70<br>9.70<br>9.70<br>9.70<br>9.70<br>9.70<br>9.70<br>9.70<br>9.70<br>9.70<br>9.70<br>9.70<br>9.70<br>9.70<br>9.70<br>9.70<br>9.70<br>9.70<br>9.70<br>9.70<br>9.70<br>9.70<br>9.70<br>9.70<br>9.70<br>9.70<br>9.70<br>9.70<br>9.70<br>9.70<br>9.70<br>9.70<br>9.70<br>9.70<br>9.70<br>9.70<br>9.70<br>9.70<br>9.70<br>9.70<br>9.70<br>9.70<br>9.70<br>9.70<br>9.70<br>9.70<br>9.70<br>9.70<br>9.70<br>9.70<br>9.70<br>9.70<br>9.70<br>9.70<br>9.70<br>9.70<br>9.70<br>9.70<br>9.70<br>9.70<br>9.70<br>9.70<br>9.70<br>9.70<br>9.70<br>9.70<br>9.70<br>9.70<br>9.70<br>9.70<br>9.70<br>9.70<br>9.70<br>9.70<br>9.70<br>9.70<br>9.70<br>9.70<br>9.70<br>9.70<br>9.70<br>9.70<br>9.70<br>9.70<br>9.70<br>9.70<br>9.70<br>9.70<br>9.70<br>9.70<br>9.70<br>9.70<br>9.70<br>9.70<br>9.70<br>9.70<br>9.70<br>9.70<br>9.70<br>9.70<br>9.70<br>9.70<br>9.70<br>9.70<br>9.70<br>9.70<br>9.70<br>9.70<br>9.70<br>9.70<br>9.70<br>9.70<br>9.70<br>9.70<br>9.70<br>9.70<br>9.70<br>9.70<br>9.70<br>9.70<br>9.70<br>9.70<br>9.70<br>9.70<br>9.70<br>9.70<br>9.70<br>9.70<br>9.70<br>9.70<br>9.70<br>9.70<br>9.70<br>9.70<br>9.70<br>9.70<br>9.70<br>9.70<br>9.70<br>9.70<br>9.70<br>9.70<br>9.70 |                      |
| CURRENT RATING / ØA                              | a.34                                                                                                                                                                                                                                                                                                                                                                                                                                                                                                                                                                                                                                                                                                                                                                                                                                                                                                                                                                                                                                                                                                                                                                                                                                                                                                                                                                                                                                                                                                                                                                                                                                                                                                                                                                                                                                                                                                                                                                                                                                                                                                                           | 17W2  | 2 Male/Female                                                                                                                                                                                                                                                                                                                                                                                                                                                                                                                                                                                                                                                                                                                                                                                                                                                                                                                                                                                                                                                                                                                                                                                                                                                                                                                                                                                                                                                                                                                                                                                                                                                                                                                                                                                                                                                                                                                                                                                                                                                                                                                                                                                                                                                                                                                                                                                                                                                                                                                                                                                                                                                                                                                                                                                                                          | 21W1 Male/Fe         |
| 10A / 2.2<br>20A / 3.3<br>30A / 3.7<br>40A / 4.2 |                                                                                                                                                                                                                                                                                                                                                                                                                                                                                                                                                                                                                                                                                                                                                                                                                                                                                                                                                                                                                                                                                                                                                                                                                                                                                                                                                                                                                                                                                                                                                                                                                                                                                                                                                                                                                                                                                                                                                                                                                                                                                                                                | 28    | 47.05<br>23.53<br>13.85<br>                                                                                                                                                                                                                                                                                                                                                                                                                                                                                                                                                                                                                                                                                                                                                                                                                                                                                                                                                                                                                                                                                                                                                                                                                                                                                                                                                                                                                                                                                                                                                                                                                                                                                                                                                                                                                                                                                                                                                                                                                                                                                                                                                                                                                                                                                                                                                                                                                                                                                                                                                                                                                                                                                                                                                                                                            | 100 m                |
|                                                  |                                                                                                                                                                                                                                                                                                                                                                                                                                                                                                                                                                                                                                                                                                                                                                                                                                                                                                                                                                                                                                                                                                                                                                                                                                                                                                                                                                                                                                                                                                                                                                                                                                                                                                                                                                                                                                                                                                                                                                                                                                                                                                                                |       |                                                                                                                                                                                                                                                                                                                                                                                                                                                                                                                                                                                                                                                                                                                                                                                                                                                                                                                                                                                                                                                                                                                                                                                                                                                                                                                                                                                                                                                                                                                                                                                                                                                                                                                                                                                                                                                                                                                                                                                                                                                                                                                                                                                                                                                                                                                                                                                                                                                                                                                                                                                                                                                                                                                                                                                                                                        | SW REFERENCE NO.:    |
| COMBINATION D-SUB                                |                                                                                                                                                                                                                                                                                                                                                                                                                                                                                                                                                                                                                                                                                                                                                                                                                                                                                                                                                                                                                                                                                                                                                                                                                                                                                                                                                                                                                                                                                                                                                                                                                                                                                                                                                                                                                                                                                                                                                                                                                                                                                                                                | D-SUB | DRAWN: C.B                                                                                                                                                                                                                                                                                                                                                                                                                                                                                                                                                                                                                                                                                                                                                                                                                                                                                                                                                                                                                                                                                                                                                                                                                                                                                                                                                                                                                                                                                                                                                                                                                                                                                                                                                                                                                                                                                                                                                                                                                                                                                                                                                                                                                                                                                                                                                                                                                                                                                                                                                                                                                                                                                                                                                                                                                             |                      |
|                                                  |                                                                                                                                                                                                                                                                                                                                                                                                                                                                                                                                                                                                                                                                                                                                                                                                                                                                                                                                                                                                                                                                                                                                                                                                                                                                                                                                                                                                                                                                                                                                                                                                                                                                                                                                                                                                                                                                                                                                                                                                                                                                                                                                |       |                                                                                                                                                                                                                                                                                                                                                                                                                                                                                                                                                                                                                                                                                                                                                                                                                                                                                                                                                                                                                                                                                                                                                                                                                                                                                                                                                                                                                                                                                                                                                                                                                                                                                                                                                                                                                                                                                                                                                                                                                                                                                                                                                                                                                                                                                                                                                                                                                                                                                                                                                                                                                                                                                                                                                                                                                                        | CHECKED:             |
| JLLY CONFORMS TO                                 | EDA                                                                                                                                                                                                                                                                                                                                                                                                                                                                                                                                                                                                                                                                                                                                                                                                                                                                                                                                                                                                                                                                                                                                                                                                                                                                                                                                                                                                                                                                                                                                                                                                                                                                                                                                                                                                                                                                                                                                                                                                                                                                                                                            | C INC | THESE DRAWINGS AND SPECIFICATIONS<br>ARE THE PROPERTY OF EDAC INC., AND                                                                                                                                                                                                                                                                                                                                                                                                                                                                                                                                                                                                                                                                                                                                                                                                                                                                                                                                                                                                                                                                                                                                                                                                                                                                                                                                                                                                                                                                                                                                                                                                                                                                                                                                                                                                                                                                                                                                                                                                                                                                                                                                                                                                                                                                                                                                                                                                                                                                                                                                                                                                                                                                                                                                                                | SCALE: N.T.S         |
| N UNION DIRECTIVES<br>R RoHS COMPLIANCY.         |                                                                                                                                                                                                                                                                                                                                                                                                                                                                                                                                                                                                                                                                                                                                                                                                                                                                                                                                                                                                                                                                                                                                                                                                                                                                                                                                                                                                                                                                                                                                                                                                                                                                                                                                                                                                                                                                                                                                                                                                                                                                                                                                |       | ARIO SHALL NOT BE REPRODUCED OR COPIED<br>OR USED AS THE BASIS FOR THE                                                                                                                                                                                                                                                                                                                                                                                                                                                                                                                                                                                                                                                                                                                                                                                                                                                                                                                                                                                                                                                                                                                                                                                                                                                                                                                                                                                                                                                                                                                                                                                                                                                                                                                                                                                                                                                                                                                                                                                                                                                                                                                                                                                                                                                                                                                                                                                                                                                                                                                                                                                                                                                                                                                                                                 | DRAWING NUMBER: 628- |
|                                                  |                                                                                                                                                                                                                                                                                                                                                                                                                                                                                                                                                                                                                                                                                                                                                                                                                                                                                                                                                                                                                                                                                                                                                                                                                                                                                                                                                                                                                                                                                                                                                                                                                                                                                                                                                                                                                                                                                                                                                                                                                                                                                                                                |       | MANUEACTURE OR SALE OF APPARATUS                                                                                                                                                                                                                                                                                                                                                                                                                                                                                                                                                                                                                                                                                                                                                                                                                                                                                                                                                                                                                                                                                                                                                                                                                                                                                                                                                                                                                                                                                                                                                                                                                                                                                                                                                                                                                                                                                                                                                                                                                                                                                                                                                                                                                                                                                                                                                                                                                                                                                                                                                                                                                                                                                                                                                                                                       |                      |