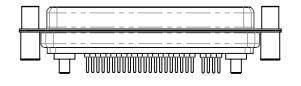

## NOTES:

MATERIAL:

HOUSING: THERMOPLASTIC POLYESTER, UL94V-0 SHELL: STEEL, Sn or Ni PLATED CONTACT: COPPER ALLOY SEE ORDERING GUIDE FOR PLATING

OPERATING TEMPERATURE: -55°C ~ 125°C

SIGNAL CONTACT CURRENT RATING: 5A PER CONTACT SIGNAL CONTACT RESISTANCE: 10mQ MAX. INSULATOR RESISTANCE: 5000MΩ min. DIELECTRIC WITHSTANDING VOLTAGE: 1000V AC rms

THIS SERIES FULLY CONFORMS TO THE EUROPEAN UNION DIRECTIVES 2011/65/EU FOR RoHS COMPLIANCY.

THIS IS A C.A.D. GENERATED DRAWING TOLERANCE UNLESS OTHERWISE SPECIFIED DO NOT MAKE MANUAL REVISIONS TO MASTER. .X ±0.25 .XX ±0.13 .XXX ±0.05