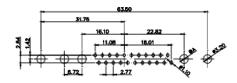

63.50

31.76

THIS IS A C.A.D. GENERATED DRAWING TOLERANCE UNLESS OTHERWISE SPECIFIED DO NOT MAKE MANUAL REVISIONS TO MASTER. .X ±0.25

9W4 Male

47.0 23.53 14.51 9.70 월 명

25W3 Male

47.02 23.53 14.51 9.70 7.79 김 영