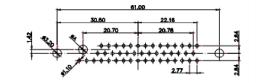

63.50

31.76

THIS IS A C.A.D. GENERATED DRAWING TOLERANCE UNLESS OTHERWISE SPECIFIED DO NOT MAKE MANUAL REVISIONS TO MASTER. .X ±0.25

9W4 Male

47.0 23.53 14.51 9.70 월 명

25W3 Male

47.02 23.53 14.51 9.70 7.79 김 영

25W3 Female

36W4 Female

13W3 Male

36W4 Male

13W6 Male

43W2 Male

17W5 Female

.XX ±0.13 .XXX ±0.05