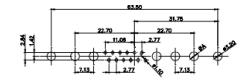

(1)

2W2 / 2WK2

3W3 / 3WK3

8W8 Male

5W1 Male/Female

7W2 Male/Female

21W4 Male/Female

Female

Female

|                                                  |                                                                                                                                                                                                                                                                                                                                                                                                                                                                                                                                                                                                                                                                                                                                                                                                                                                                                                                                                                                                                                                                                                                                                                                                                                                                                                                                                                                                                                                                                                                                                                                                                                                                                                                                                                                                                                                                                                                                                                                                                                                                                                                                | 11W1  | Male/Female                                                                                                                                                                                                                                                                                                                                                                                                                                                                                                                                                                                                                                                                                                                                                                                                                                                                                                                                                                                                                                                                                                                                                                                                                                                                                                                                                                                                                                                                                                                                                                                                                                                                                                                                                                                                                                                                                                                                                                                                                                                                                                                                                                                                                                                                                                                                                                                                                                                                                                                                                                                                                                                                                                                                                                                                                            | 27W2 Male/Fe         |
|--------------------------------------------------|--------------------------------------------------------------------------------------------------------------------------------------------------------------------------------------------------------------------------------------------------------------------------------------------------------------------------------------------------------------------------------------------------------------------------------------------------------------------------------------------------------------------------------------------------------------------------------------------------------------------------------------------------------------------------------------------------------------------------------------------------------------------------------------------------------------------------------------------------------------------------------------------------------------------------------------------------------------------------------------------------------------------------------------------------------------------------------------------------------------------------------------------------------------------------------------------------------------------------------------------------------------------------------------------------------------------------------------------------------------------------------------------------------------------------------------------------------------------------------------------------------------------------------------------------------------------------------------------------------------------------------------------------------------------------------------------------------------------------------------------------------------------------------------------------------------------------------------------------------------------------------------------------------------------------------------------------------------------------------------------------------------------------------------------------------------------------------------------------------------------------------|-------|----------------------------------------------------------------------------------------------------------------------------------------------------------------------------------------------------------------------------------------------------------------------------------------------------------------------------------------------------------------------------------------------------------------------------------------------------------------------------------------------------------------------------------------------------------------------------------------------------------------------------------------------------------------------------------------------------------------------------------------------------------------------------------------------------------------------------------------------------------------------------------------------------------------------------------------------------------------------------------------------------------------------------------------------------------------------------------------------------------------------------------------------------------------------------------------------------------------------------------------------------------------------------------------------------------------------------------------------------------------------------------------------------------------------------------------------------------------------------------------------------------------------------------------------------------------------------------------------------------------------------------------------------------------------------------------------------------------------------------------------------------------------------------------------------------------------------------------------------------------------------------------------------------------------------------------------------------------------------------------------------------------------------------------------------------------------------------------------------------------------------------------------------------------------------------------------------------------------------------------------------------------------------------------------------------------------------------------------------------------------------------------------------------------------------------------------------------------------------------------------------------------------------------------------------------------------------------------------------------------------------------------------------------------------------------------------------------------------------------------------------------------------------------------------------------------------------------------|----------------------|
| 23.03<br>48<br>90                                | Female<br>53.50<br>53.50<br>53.50<br>53.50<br>53.50<br>72.97<br>72.97<br>72.97<br>72.97<br>72.97<br>72.97<br>72.97<br>72.97<br>72.97<br>72.97<br>72.97<br>72.97<br>72.97<br>72.97<br>72.97<br>72.97<br>72.97<br>72.97<br>72.97<br>72.97<br>72.97<br>72.97<br>72.97<br>72.97<br>72.97<br>72.97<br>72.97<br>72.97<br>72.97<br>72.97<br>72.97<br>72.97<br>72.97<br>72.97<br>72.97<br>72.97<br>72.97<br>72.97<br>72.97<br>72.97<br>72.97<br>72.97<br>72.97<br>72.97<br>72.97<br>72.97<br>72.97<br>72.97<br>72.97<br>72.97<br>72.97<br>72.97<br>72.97<br>72.97<br>72.97<br>72.97<br>72.97<br>72.97<br>72.97<br>72.97<br>72.97<br>72.97<br>72.97<br>72.97<br>72.97<br>72.97<br>72.97<br>72.97<br>72.97<br>72.97<br>72.97<br>72.97<br>72.97<br>72.97<br>72.97<br>72.97<br>72.97<br>72.97<br>72.97<br>72.97<br>72.97<br>72.97<br>72.97<br>72.97<br>72.97<br>72.97<br>72.97<br>72.97<br>72.97<br>72.97<br>72.97<br>72.97<br>72.97<br>72.97<br>72.97<br>72.97<br>72.97<br>72.97<br>72.97<br>72.97<br>72.97<br>72.97<br>72.97<br>72.97<br>72.97<br>72.97<br>72.97<br>72.97<br>72.97<br>72.97<br>72.97<br>72.97<br>72.97<br>72.97<br>72.97<br>72.97<br>72.97<br>72.97<br>72.97<br>72.97<br>72.97<br>72.97<br>72.97<br>72.97<br>72.97<br>72.97<br>72.97<br>72.97<br>72.97<br>72.97<br>72.97<br>72.97<br>72.97<br>72.97<br>72.97<br>72.97<br>72.97<br>72.97<br>72.97<br>72.97<br>72.97<br>72.97<br>72.97<br>72.97<br>72.97<br>72.97<br>72.97<br>72.97<br>72.97<br>72.97<br>72.97<br>72.97<br>72.97<br>72.97<br>72.97<br>72.97<br>72.97<br>72.97<br>72.97<br>72.97<br>72.97<br>72.97<br>72.97<br>72.97<br>72.97<br>72.97<br>72.97<br>72.97<br>72.97<br>72.97<br>72.97<br>72.97<br>72.97<br>72.97<br>72.97<br>72.97<br>72.97<br>72.97<br>72.97<br>72.97<br>72.97<br>72.97<br>72.97<br>72.97<br>72.97<br>72.97<br>72.97<br>72.97<br>72.97<br>72.97<br>72.97<br>72.97<br>72.97<br>72.97<br>72.97<br>72.97<br>72.97<br>72.97<br>72.97<br>72.97<br>72.97<br>72.97<br>72.97<br>72.97<br>72.97<br>72.97<br>72.97<br>72.97<br>72.97<br>72.97<br>72.97<br>72.97<br>72.97<br>72.97<br>72.97<br>72.97<br>72.97<br>72.97<br>72.97<br>72.97<br>72.97<br>72 | ø     | 33.30<br>10.65<br>9.70<br>8.31<br>9.70<br>8.31<br>9.70<br>8.31<br>9.70<br>8.31<br>9.70<br>8.31<br>9.70<br>8.31<br>9.70<br>8.31<br>9.70<br>8.31<br>9.70<br>9.70<br>9.70<br>9.70<br>9.70<br>9.70<br>9.70<br>9.70<br>9.70<br>9.70<br>9.70<br>9.70<br>9.70<br>9.70<br>9.70<br>9.70<br>9.70<br>9.70<br>9.70<br>9.70<br>9.70<br>9.70<br>9.70<br>9.70<br>9.70<br>9.70<br>9.70<br>9.70<br>9.70<br>9.70<br>9.70<br>9.70<br>9.70<br>9.70<br>9.70<br>9.70<br>9.70<br>9.70<br>9.70<br>9.70<br>9.70<br>9.70<br>9.70<br>9.70<br>9.70<br>9.70<br>9.70<br>9.70<br>9.70<br>9.70<br>9.70<br>9.70<br>9.70<br>9.70<br>9.70<br>9.70<br>9.70<br>9.70<br>9.70<br>9.70<br>9.70<br>9.70<br>9.70<br>9.70<br>9.70<br>9.70<br>9.70<br>9.70<br>9.70<br>9.70<br>9.70<br>9.70<br>9.70<br>9.70<br>9.70<br>9.70<br>9.70<br>9.70<br>9.70<br>9.70<br>9.70<br>9.70<br>9.70<br>9.70<br>9.70<br>9.70<br>9.70<br>9.70<br>9.70<br>9.70<br>9.70<br>9.70<br>9.70<br>9.70<br>9.70<br>9.70<br>9.70<br>9.70<br>9.70<br>9.70<br>9.70<br>9.70<br>9.70<br>9.70<br>9.70<br>9.70<br>9.70<br>9.70<br>9.70<br>9.70<br>9.70<br>9.70<br>9.70<br>9.70<br>9.70<br>9.70<br>9.70<br>9.70<br>9.70<br>9.70<br>9.70<br>9.70<br>9.70<br>9.70<br>9.70<br>9.70<br>9.70<br>9.70<br>9.70<br>9.70<br>9.70<br>9.70<br>9.70<br>9.70<br>9.70<br>9.70<br>9.70<br>9.70<br>9.70<br>9.70<br>9.70<br>9.70<br>9.70<br>9.70<br>9.70<br>9.70<br>9.70<br>9.70<br>9.70<br>9.70<br>9.70<br>9.70<br>9.70<br>9.70<br>9.70<br>9.70<br>9.70<br>9.70<br>9.70<br>9.70<br>9.70<br>9.70<br>9.70<br>9.70<br>9.70<br>9.70<br>9.70<br>9.70<br>9.70<br>9.70<br>9.70<br>9.70<br>9.70<br>9.70<br>9.70<br>9.70<br>9.70<br>9.70<br>9.70<br>9.70<br>9.70<br>9.70<br>9.70<br>9.70<br>9.70<br>9.70<br>9.70<br>9.70<br>9.70<br>9.70<br>9.70<br>9.70<br>9.70<br>9.70<br>9.70<br>9.70<br>9.70<br>9.70<br>9.70<br>9.70<br>9.70<br>9.70<br>9.70<br>9.70<br>9.70<br>9.70<br>9.70<br>9.70<br>9.70<br>9.70<br>9.70<br>9.70<br>9.70<br>9.70<br>9.70<br>9.70<br>9.70<br>9.70<br>9.70<br>9.70<br>9.70<br>9.70<br>9.70<br>9.70<br>9.70<br>9.70<br>9.70<br>9.70<br>9.70<br>9.70<br>9.70<br>9.70<br>9.70<br>9.70<br>9.70<br>9.70<br>9.70<br>9.70<br>9.70<br>9.70<br>9.70<br>9.70<br>9.70<br>9.70<br>9.70<br>9.70<br>9.70<br>9.70<br>9.70<br>9.70<br>9.70<br>9.70<br>9.70<br>9.70<br>9.70<br>9.70<br>9.70<br>9.70<br>9.70<br>9.70<br>9.70<br>9.70<br>9.70<br>9.70<br>9.70<br>9.70<br>9.70<br>9.70<br>9.70<br>9.70<br>9.70<br>9.70<br>9.70<br>9.70<br>9.70<br>9.70<br>9.70<br>9.70<br>9.70<br>9.70<br>9.70<br>9.70<br>9.70<br>9.70<br>9.70<br>9.70<br>9.70<br>9.70<br>9.70<br>9.70<br>9.70<br>9.70<br>9.70<br>9.70<br>9.70<br>9.70<br>9.70<br>9.70<br>9.70<br>9.70<br>9.70<br>9.70<br>9.70<br>9.70<br>9.70<br>9.70<br>9.70<br>9.70<br>9.70<br>9.70<br>9.70<br>9.70<br>9.70<br>9.70<br>9.70<br>9.70<br>9.70<br>9.70<br>9.70<br>9.70<br>9.70<br>9.70<br>9.70 |                      |
| CURRENT RATING / ØA                              | a.34                                                                                                                                                                                                                                                                                                                                                                                                                                                                                                                                                                                                                                                                                                                                                                                                                                                                                                                                                                                                                                                                                                                                                                                                                                                                                                                                                                                                                                                                                                                                                                                                                                                                                                                                                                                                                                                                                                                                                                                                                                                                                                                           | 17W2  | 2 Male/Female                                                                                                                                                                                                                                                                                                                                                                                                                                                                                                                                                                                                                                                                                                                                                                                                                                                                                                                                                                                                                                                                                                                                                                                                                                                                                                                                                                                                                                                                                                                                                                                                                                                                                                                                                                                                                                                                                                                                                                                                                                                                                                                                                                                                                                                                                                                                                                                                                                                                                                                                                                                                                                                                                                                                                                                                                          | 21W1 Male/Fe         |
| 10A / 2.2<br>20A / 3.3<br>30A / 3.7<br>40A / 4.2 |                                                                                                                                                                                                                                                                                                                                                                                                                                                                                                                                                                                                                                                                                                                                                                                                                                                                                                                                                                                                                                                                                                                                                                                                                                                                                                                                                                                                                                                                                                                                                                                                                                                                                                                                                                                                                                                                                                                                                                                                                                                                                                                                | 28    | 47.05<br>23.53<br>13.85<br>                                                                                                                                                                                                                                                                                                                                                                                                                                                                                                                                                                                                                                                                                                                                                                                                                                                                                                                                                                                                                                                                                                                                                                                                                                                                                                                                                                                                                                                                                                                                                                                                                                                                                                                                                                                                                                                                                                                                                                                                                                                                                                                                                                                                                                                                                                                                                                                                                                                                                                                                                                                                                                                                                                                                                                                                            | 100 m                |
|                                                  |                                                                                                                                                                                                                                                                                                                                                                                                                                                                                                                                                                                                                                                                                                                                                                                                                                                                                                                                                                                                                                                                                                                                                                                                                                                                                                                                                                                                                                                                                                                                                                                                                                                                                                                                                                                                                                                                                                                                                                                                                                                                                                                                |       |                                                                                                                                                                                                                                                                                                                                                                                                                                                                                                                                                                                                                                                                                                                                                                                                                                                                                                                                                                                                                                                                                                                                                                                                                                                                                                                                                                                                                                                                                                                                                                                                                                                                                                                                                                                                                                                                                                                                                                                                                                                                                                                                                                                                                                                                                                                                                                                                                                                                                                                                                                                                                                                                                                                                                                                                                                        | SW REFERENCE NO.:    |
| COMBINATION D-SUB                                |                                                                                                                                                                                                                                                                                                                                                                                                                                                                                                                                                                                                                                                                                                                                                                                                                                                                                                                                                                                                                                                                                                                                                                                                                                                                                                                                                                                                                                                                                                                                                                                                                                                                                                                                                                                                                                                                                                                                                                                                                                                                                                                                | D-SUB | DRAWN: C.B                                                                                                                                                                                                                                                                                                                                                                                                                                                                                                                                                                                                                                                                                                                                                                                                                                                                                                                                                                                                                                                                                                                                                                                                                                                                                                                                                                                                                                                                                                                                                                                                                                                                                                                                                                                                                                                                                                                                                                                                                                                                                                                                                                                                                                                                                                                                                                                                                                                                                                                                                                                                                                                                                                                                                                                                                             |                      |
|                                                  |                                                                                                                                                                                                                                                                                                                                                                                                                                                                                                                                                                                                                                                                                                                                                                                                                                                                                                                                                                                                                                                                                                                                                                                                                                                                                                                                                                                                                                                                                                                                                                                                                                                                                                                                                                                                                                                                                                                                                                                                                                                                                                                                |       |                                                                                                                                                                                                                                                                                                                                                                                                                                                                                                                                                                                                                                                                                                                                                                                                                                                                                                                                                                                                                                                                                                                                                                                                                                                                                                                                                                                                                                                                                                                                                                                                                                                                                                                                                                                                                                                                                                                                                                                                                                                                                                                                                                                                                                                                                                                                                                                                                                                                                                                                                                                                                                                                                                                                                                                                                                        | CHECKED:             |
| JLLY CONFORMS TO                                 | EDA                                                                                                                                                                                                                                                                                                                                                                                                                                                                                                                                                                                                                                                                                                                                                                                                                                                                                                                                                                                                                                                                                                                                                                                                                                                                                                                                                                                                                                                                                                                                                                                                                                                                                                                                                                                                                                                                                                                                                                                                                                                                                                                            | C INC | THESE DRAWINGS AND SPECIFICATIONS<br>ARE THE PROPERTY OF EDAC INC., AND                                                                                                                                                                                                                                                                                                                                                                                                                                                                                                                                                                                                                                                                                                                                                                                                                                                                                                                                                                                                                                                                                                                                                                                                                                                                                                                                                                                                                                                                                                                                                                                                                                                                                                                                                                                                                                                                                                                                                                                                                                                                                                                                                                                                                                                                                                                                                                                                                                                                                                                                                                                                                                                                                                                                                                | SCALE: N.T.S         |
| N UNION DIRECTIVES<br>R RoHS COMPLIANCY.         |                                                                                                                                                                                                                                                                                                                                                                                                                                                                                                                                                                                                                                                                                                                                                                                                                                                                                                                                                                                                                                                                                                                                                                                                                                                                                                                                                                                                                                                                                                                                                                                                                                                                                                                                                                                                                                                                                                                                                                                                                                                                                                                                |       | ARIO SHALL NOT BE REPRODUCED OR COPIED<br>OR USED AS THE BASIS FOR THE                                                                                                                                                                                                                                                                                                                                                                                                                                                                                                                                                                                                                                                                                                                                                                                                                                                                                                                                                                                                                                                                                                                                                                                                                                                                                                                                                                                                                                                                                                                                                                                                                                                                                                                                                                                                                                                                                                                                                                                                                                                                                                                                                                                                                                                                                                                                                                                                                                                                                                                                                                                                                                                                                                                                                                 | DRAWING NUMBER: 628- |
|                                                  |                                                                                                                                                                                                                                                                                                                                                                                                                                                                                                                                                                                                                                                                                                                                                                                                                                                                                                                                                                                                                                                                                                                                                                                                                                                                                                                                                                                                                                                                                                                                                                                                                                                                                                                                                                                                                                                                                                                                                                                                                                                                                                                                |       | MANUEACTURE OR SALE OF APPARATUS                                                                                                                                                                                                                                                                                                                                                                                                                                                                                                                                                                                                                                                                                                                                                                                                                                                                                                                                                                                                                                                                                                                                                                                                                                                                                                                                                                                                                                                                                                                                                                                                                                                                                                                                                                                                                                                                                                                                                                                                                                                                                                                                                                                                                                                                                                                                                                                                                                                                                                                                                                                                                                                                                                                                                                                                       |                      |