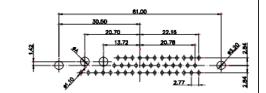

25W3 Female

36W4 Female

13W3 Male

36W4 Male

13W6 Male

43W2 Male

17W5 Female

.XX ±0.13 .XXX ±0.05

9W4 Female

13W3 Female

43W2 Female

47W1 Female

17W5 Male

COMPLIANT

|                                                                  |                                      |                                                                                                                                                                                                                | SW REFERENCE NO.: 628 COMBO ASSEMBLY |            |       |
|------------------------------------------------------------------|--------------------------------------|----------------------------------------------------------------------------------------------------------------------------------------------------------------------------------------------------------------|--------------------------------------|------------|-------|
|                                                                  | COMBINATION                          | DRAWN: C.B                                                                                                                                                                                                     | DATE: JAN. 01/20                     | 19         |       |
|                                                                  |                                      |                                                                                                                                                                                                                | CHECKED:                             | DATE:      |       |
| THIS SERIES FULLY CONFORMS TO                                    | EDAC INC                             | THESE DRAWINGS AND SPECIFICATIONS<br>ARE THE PROPERTY OF EDAC INC.,AND<br>SHALL NOT BE REPRODUCED,OR COPIED<br>OR USED AS THE BASIS FOR THE<br>MANUFACTURE OR SALE OF APPARATUS<br>WITHOUT WRITTEN PERMISSION. | SCALE: N.T.S                         | SHEET 4 OF | 4     |
| THE EUROPEAN UNION DIRECTIVES<br>2011/65/EU FOR R₀HS COMPLIANCY. | TORONTO, ONTARIO<br>CANADA           |                                                                                                                                                                                                                | DRAWING NUMBER: 628-27W2224-2TC      |            | ISSUE |
|                                                                  | YOUR CONNECTION TO QUALITY & SERVICE |                                                                                                                                                                                                                | PART NUMBER: 628-27W                 | 2224-2TC   | 1     |