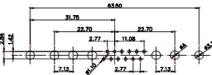

(1)

2W2 / 2WK2

3W3 / 3WK3

8W8 Male

5W1 Male/Female

7W2 Male/Female

21W4 Male/Female

Female

Female

|                                                  |                                                                                                                                                                                                                                                                                                                                                                                                                                                                                                                                                                                                                                                                                                                                                                                                                                                                                                                                                                                                                                                                                                                                                                                                                                                                                                                                                                                                                                                                                                                                                                                                                                                                                                                                                                                                                                                                                                                                                                                                                                                                                                                                | 11W1  | Male/Female                                                                                                                                                                                                                                                                                                                                                                                                                                                                                                                                                                                                                                                                                                                                                                                                                                                                                                                                                                                                                                                                                                                                                                                                                                                                                                                                                                                                                                                                                                                                                                                                                                                                                                                                                                                                                                                                                                                                                                                                                                                                                                                                                                                                                                                                                                                                                                                                                                                                                                                                                                                                                                                                                                                                                                                                                            | 27W2 Male/Fe         |
|--------------------------------------------------|--------------------------------------------------------------------------------------------------------------------------------------------------------------------------------------------------------------------------------------------------------------------------------------------------------------------------------------------------------------------------------------------------------------------------------------------------------------------------------------------------------------------------------------------------------------------------------------------------------------------------------------------------------------------------------------------------------------------------------------------------------------------------------------------------------------------------------------------------------------------------------------------------------------------------------------------------------------------------------------------------------------------------------------------------------------------------------------------------------------------------------------------------------------------------------------------------------------------------------------------------------------------------------------------------------------------------------------------------------------------------------------------------------------------------------------------------------------------------------------------------------------------------------------------------------------------------------------------------------------------------------------------------------------------------------------------------------------------------------------------------------------------------------------------------------------------------------------------------------------------------------------------------------------------------------------------------------------------------------------------------------------------------------------------------------------------------------------------------------------------------------|-------|----------------------------------------------------------------------------------------------------------------------------------------------------------------------------------------------------------------------------------------------------------------------------------------------------------------------------------------------------------------------------------------------------------------------------------------------------------------------------------------------------------------------------------------------------------------------------------------------------------------------------------------------------------------------------------------------------------------------------------------------------------------------------------------------------------------------------------------------------------------------------------------------------------------------------------------------------------------------------------------------------------------------------------------------------------------------------------------------------------------------------------------------------------------------------------------------------------------------------------------------------------------------------------------------------------------------------------------------------------------------------------------------------------------------------------------------------------------------------------------------------------------------------------------------------------------------------------------------------------------------------------------------------------------------------------------------------------------------------------------------------------------------------------------------------------------------------------------------------------------------------------------------------------------------------------------------------------------------------------------------------------------------------------------------------------------------------------------------------------------------------------------------------------------------------------------------------------------------------------------------------------------------------------------------------------------------------------------------------------------------------------------------------------------------------------------------------------------------------------------------------------------------------------------------------------------------------------------------------------------------------------------------------------------------------------------------------------------------------------------------------------------------------------------------------------------------------------------|----------------------|
| 23.03<br>48<br>90                                | Female<br>53.50<br>53.50<br>53.50<br>53.50<br>53.50<br>72.97<br>72.97<br>72.97<br>72.97<br>72.97<br>72.97<br>72.97<br>72.97<br>72.97<br>72.97<br>72.97<br>72.97<br>72.97<br>72.97<br>72.97<br>72.97<br>72.97<br>72.97<br>72.97<br>72.97<br>72.97<br>72.97<br>72.97<br>72.97<br>72.97<br>72.97<br>72.97<br>72.97<br>72.97<br>72.97<br>72.97<br>72.97<br>72.97<br>72.97<br>72.97<br>72.97<br>72.97<br>72.97<br>72.97<br>72.97<br>72.97<br>72.97<br>72.97<br>72.97<br>72.97<br>72.97<br>72.97<br>72.97<br>72.97<br>72.97<br>72.97<br>72.97<br>72.97<br>72.97<br>72.97<br>72.97<br>72.97<br>72.97<br>72.97<br>72.97<br>72.97<br>72.97<br>72.97<br>72.97<br>72.97<br>72.97<br>72.97<br>72.97<br>72.97<br>72.97<br>72.97<br>72.97<br>72.97<br>72.97<br>72.97<br>72.97<br>72.97<br>72.97<br>72.97<br>72.97<br>72.97<br>72.97<br>72.97<br>72.97<br>72.97<br>72.97<br>72.97<br>72.97<br>72.97<br>72.97<br>72.97<br>72.97<br>72.97<br>72.97<br>72.97<br>72.97<br>72.97<br>72.97<br>72.97<br>72.97<br>72.97<br>72.97<br>72.97<br>72.97<br>72.97<br>72.97<br>72.97<br>72.97<br>72.97<br>72.97<br>72.97<br>72.97<br>72.97<br>72.97<br>72.97<br>72.97<br>72.97<br>72.97<br>72.97<br>72.97<br>72.97<br>72.97<br>72.97<br>72.97<br>72.97<br>72.97<br>72.97<br>72.97<br>72.97<br>72.97<br>72.97<br>72.97<br>72.97<br>72.97<br>72.97<br>72.97<br>72.97<br>72.97<br>72.97<br>72.97<br>72.97<br>72.97<br>72.97<br>72.97<br>72.97<br>72.97<br>72.97<br>72.97<br>72.97<br>72.97<br>72.97<br>72.97<br>72.97<br>72.97<br>72.97<br>72.97<br>72.97<br>72.97<br>72.97<br>72.97<br>72.97<br>72.97<br>72.97<br>72.97<br>72.97<br>72.97<br>72.97<br>72.97<br>72.97<br>72.97<br>72.97<br>72.97<br>72.97<br>72.97<br>72.97<br>72.97<br>72.97<br>72.97<br>72.97<br>72.97<br>72.97<br>72.97<br>72.97<br>72.97<br>72.97<br>72.97<br>72.97<br>72.97<br>72.97<br>72.97<br>72.97<br>72.97<br>72.97<br>72.97<br>72.97<br>72.97<br>72.97<br>72.97<br>72.97<br>72.97<br>72.97<br>72.97<br>72.97<br>72.97<br>72.97<br>72.97<br>72.97<br>72.97<br>72.97<br>72.97<br>72.97<br>72.97<br>72.97<br>72.97<br>72.97<br>72.97<br>72.97<br>72.97<br>72.97<br>72.97<br>72.97<br>72 | ø     | 33.30<br>10.65<br>9.70<br>8.31<br>9.70<br>8.31<br>9.70<br>8.31<br>9.70<br>8.31<br>9.70<br>8.31<br>9.70<br>8.31<br>9.70<br>8.31<br>9.70<br>8.31<br>9.70<br>9.70<br>9.70<br>9.70<br>9.70<br>9.70<br>9.70<br>9.70<br>9.70<br>9.70<br>9.70<br>9.70<br>9.70<br>9.70<br>9.70<br>9.70<br>9.70<br>9.70<br>9.70<br>9.70<br>9.70<br>9.70<br>9.70<br>9.70<br>9.70<br>9.70<br>9.70<br>9.70<br>9.70<br>9.70<br>9.70<br>9.70<br>9.70<br>9.70<br>9.70<br>9.70<br>9.70<br>9.70<br>9.70<br>9.70<br>9.70<br>9.70<br>9.70<br>9.70<br>9.70<br>9.70<br>9.70<br>9.70<br>9.70<br>9.70<br>9.70<br>9.70<br>9.70<br>9.70<br>9.70<br>9.70<br>9.70<br>9.70<br>9.70<br>9.70<br>9.70<br>9.70<br>9.70<br>9.70<br>9.70<br>9.70<br>9.70<br>9.70<br>9.70<br>9.70<br>9.70<br>9.70<br>9.70<br>9.70<br>9.70<br>9.70<br>9.70<br>9.70<br>9.70<br>9.70<br>9.70<br>9.70<br>9.70<br>9.70<br>9.70<br>9.70<br>9.70<br>9.70<br>9.70<br>9.70<br>9.70<br>9.70<br>9.70<br>9.70<br>9.70<br>9.70<br>9.70<br>9.70<br>9.70<br>9.70<br>9.70<br>9.70<br>9.70<br>9.70<br>9.70<br>9.70<br>9.70<br>9.70<br>9.70<br>9.70<br>9.70<br>9.70<br>9.70<br>9.70<br>9.70<br>9.70<br>9.70<br>9.70<br>9.70<br>9.70<br>9.70<br>9.70<br>9.70<br>9.70<br>9.70<br>9.70<br>9.70<br>9.70<br>9.70<br>9.70<br>9.70<br>9.70<br>9.70<br>9.70<br>9.70<br>9.70<br>9.70<br>9.70<br>9.70<br>9.70<br>9.70<br>9.70<br>9.70<br>9.70<br>9.70<br>9.70<br>9.70<br>9.70<br>9.70<br>9.70<br>9.70<br>9.70<br>9.70<br>9.70<br>9.70<br>9.70<br>9.70<br>9.70<br>9.70<br>9.70<br>9.70<br>9.70<br>9.70<br>9.70<br>9.70<br>9.70<br>9.70<br>9.70<br>9.70<br>9.70<br>9.70<br>9.70<br>9.70<br>9.70<br>9.70<br>9.70<br>9.70<br>9.70<br>9.70<br>9.70<br>9.70<br>9.70<br>9.70<br>9.70<br>9.70<br>9.70<br>9.70<br>9.70<br>9.70<br>9.70<br>9.70<br>9.70<br>9.70<br>9.70<br>9.70<br>9.70<br>9.70<br>9.70<br>9.70<br>9.70<br>9.70<br>9.70<br>9.70<br>9.70<br>9.70<br>9.70<br>9.70<br>9.70<br>9.70<br>9.70<br>9.70<br>9.70<br>9.70<br>9.70<br>9.70<br>9.70<br>9.70<br>9.70<br>9.70<br>9.70<br>9.70<br>9.70<br>9.70<br>9.70<br>9.70<br>9.70<br>9.70<br>9.70<br>9.70<br>9.70<br>9.70<br>9.70<br>9.70<br>9.70<br>9.70<br>9.70<br>9.70<br>9.70<br>9.70<br>9.70<br>9.70<br>9.70<br>9.70<br>9.70<br>9.70<br>9.70<br>9.70<br>9.70<br>9.70<br>9.70<br>9.70<br>9.70<br>9.70<br>9.70<br>9.70<br>9.70<br>9.70<br>9.70<br>9.70<br>9.70<br>9.70<br>9.70<br>9.70<br>9.70<br>9.70<br>9.70<br>9.70<br>9.70<br>9.70<br>9.70<br>9.70<br>9.70<br>9.70<br>9.70<br>9.70<br>9.70<br>9.70<br>9.70<br>9.70<br>9.70<br>9.70<br>9.70<br>9.70<br>9.70<br>9.70<br>9.70<br>9.70<br>9.70<br>9.70<br>9.70<br>9.70<br>9.70<br>9.70<br>9.70<br>9.70<br>9.70<br>9.70<br>9.70<br>9.70<br>9.70<br>9.70<br>9.70<br>9.70<br>9.70<br>9.70<br>9.70<br>9.70<br>9.70<br>9.70<br>9.70<br>9.70<br>9.70<br>9.70<br>9.70<br>9.70<br>9.70<br>9.70<br>9.70<br>9.70<br>9.70<br>9.70<br>9.70<br>9.70 |                      |
| CURRENT RATING / ØA                              | a.34                                                                                                                                                                                                                                                                                                                                                                                                                                                                                                                                                                                                                                                                                                                                                                                                                                                                                                                                                                                                                                                                                                                                                                                                                                                                                                                                                                                                                                                                                                                                                                                                                                                                                                                                                                                                                                                                                                                                                                                                                                                                                                                           | 17W2  | 2 Male/Female                                                                                                                                                                                                                                                                                                                                                                                                                                                                                                                                                                                                                                                                                                                                                                                                                                                                                                                                                                                                                                                                                                                                                                                                                                                                                                                                                                                                                                                                                                                                                                                                                                                                                                                                                                                                                                                                                                                                                                                                                                                                                                                                                                                                                                                                                                                                                                                                                                                                                                                                                                                                                                                                                                                                                                                                                          | 21W1 Male/Fe         |
| 10A / 2.2<br>20A / 3.3<br>30A / 3.7<br>40A / 4.2 |                                                                                                                                                                                                                                                                                                                                                                                                                                                                                                                                                                                                                                                                                                                                                                                                                                                                                                                                                                                                                                                                                                                                                                                                                                                                                                                                                                                                                                                                                                                                                                                                                                                                                                                                                                                                                                                                                                                                                                                                                                                                                                                                | 28    | 47.05<br>23.53<br>13.85<br>                                                                                                                                                                                                                                                                                                                                                                                                                                                                                                                                                                                                                                                                                                                                                                                                                                                                                                                                                                                                                                                                                                                                                                                                                                                                                                                                                                                                                                                                                                                                                                                                                                                                                                                                                                                                                                                                                                                                                                                                                                                                                                                                                                                                                                                                                                                                                                                                                                                                                                                                                                                                                                                                                                                                                                                                            | 100 m                |
|                                                  |                                                                                                                                                                                                                                                                                                                                                                                                                                                                                                                                                                                                                                                                                                                                                                                                                                                                                                                                                                                                                                                                                                                                                                                                                                                                                                                                                                                                                                                                                                                                                                                                                                                                                                                                                                                                                                                                                                                                                                                                                                                                                                                                |       |                                                                                                                                                                                                                                                                                                                                                                                                                                                                                                                                                                                                                                                                                                                                                                                                                                                                                                                                                                                                                                                                                                                                                                                                                                                                                                                                                                                                                                                                                                                                                                                                                                                                                                                                                                                                                                                                                                                                                                                                                                                                                                                                                                                                                                                                                                                                                                                                                                                                                                                                                                                                                                                                                                                                                                                                                                        | SW REFERENCE NO.:    |
| COMBINATION D-SUB                                |                                                                                                                                                                                                                                                                                                                                                                                                                                                                                                                                                                                                                                                                                                                                                                                                                                                                                                                                                                                                                                                                                                                                                                                                                                                                                                                                                                                                                                                                                                                                                                                                                                                                                                                                                                                                                                                                                                                                                                                                                                                                                                                                | D-SUB | DRAWN: C.B                                                                                                                                                                                                                                                                                                                                                                                                                                                                                                                                                                                                                                                                                                                                                                                                                                                                                                                                                                                                                                                                                                                                                                                                                                                                                                                                                                                                                                                                                                                                                                                                                                                                                                                                                                                                                                                                                                                                                                                                                                                                                                                                                                                                                                                                                                                                                                                                                                                                                                                                                                                                                                                                                                                                                                                                                             |                      |
|                                                  |                                                                                                                                                                                                                                                                                                                                                                                                                                                                                                                                                                                                                                                                                                                                                                                                                                                                                                                                                                                                                                                                                                                                                                                                                                                                                                                                                                                                                                                                                                                                                                                                                                                                                                                                                                                                                                                                                                                                                                                                                                                                                                                                |       |                                                                                                                                                                                                                                                                                                                                                                                                                                                                                                                                                                                                                                                                                                                                                                                                                                                                                                                                                                                                                                                                                                                                                                                                                                                                                                                                                                                                                                                                                                                                                                                                                                                                                                                                                                                                                                                                                                                                                                                                                                                                                                                                                                                                                                                                                                                                                                                                                                                                                                                                                                                                                                                                                                                                                                                                                                        | CHECKED:             |
| JLLY CONFORMS TO                                 | EDA                                                                                                                                                                                                                                                                                                                                                                                                                                                                                                                                                                                                                                                                                                                                                                                                                                                                                                                                                                                                                                                                                                                                                                                                                                                                                                                                                                                                                                                                                                                                                                                                                                                                                                                                                                                                                                                                                                                                                                                                                                                                                                                            | C INC | THESE DRAWINGS AND SPECIFICATIONS<br>ARE THE PROPERTY OF EDAC INC., AND                                                                                                                                                                                                                                                                                                                                                                                                                                                                                                                                                                                                                                                                                                                                                                                                                                                                                                                                                                                                                                                                                                                                                                                                                                                                                                                                                                                                                                                                                                                                                                                                                                                                                                                                                                                                                                                                                                                                                                                                                                                                                                                                                                                                                                                                                                                                                                                                                                                                                                                                                                                                                                                                                                                                                                | SCALE: N.T.S         |
| N UNION DIRECTIVES<br>R RoHS COMPLIANCY.         |                                                                                                                                                                                                                                                                                                                                                                                                                                                                                                                                                                                                                                                                                                                                                                                                                                                                                                                                                                                                                                                                                                                                                                                                                                                                                                                                                                                                                                                                                                                                                                                                                                                                                                                                                                                                                                                                                                                                                                                                                                                                                                                                |       | ARIO SHALL NOT BE REPRODUCED OR COPIED<br>OR USED AS THE BASIS FOR THE                                                                                                                                                                                                                                                                                                                                                                                                                                                                                                                                                                                                                                                                                                                                                                                                                                                                                                                                                                                                                                                                                                                                                                                                                                                                                                                                                                                                                                                                                                                                                                                                                                                                                                                                                                                                                                                                                                                                                                                                                                                                                                                                                                                                                                                                                                                                                                                                                                                                                                                                                                                                                                                                                                                                                                 | DRAWING NUMBER: 628- |
|                                                  |                                                                                                                                                                                                                                                                                                                                                                                                                                                                                                                                                                                                                                                                                                                                                                                                                                                                                                                                                                                                                                                                                                                                                                                                                                                                                                                                                                                                                                                                                                                                                                                                                                                                                                                                                                                                                                                                                                                                                                                                                                                                                                                                |       | MANUEACTURE OR SALE OF APPARATUS                                                                                                                                                                                                                                                                                                                                                                                                                                                                                                                                                                                                                                                                                                                                                                                                                                                                                                                                                                                                                                                                                                                                                                                                                                                                                                                                                                                                                                                                                                                                                                                                                                                                                                                                                                                                                                                                                                                                                                                                                                                                                                                                                                                                                                                                                                                                                                                                                                                                                                                                                                                                                                                                                                                                                                                                       |                      |