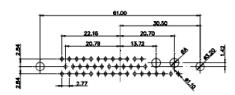

Female

|                                                  |                                                                                                                                                                                                                                                                                                                                                                                                                                                                                                                                                                                                                                                                                                                                                                                                                                                                                                                                                                                                                                                                                                                                                                                                                                                                                                                                                                                                                                                                                                                                                                                                                                                                                                                                                                                                                                                                                                                                                                                                                                                                                                                                | 11W1  | Male/Female                                                                                                                                                                                                                                                                                                                                                                                                                                                                                                                                                                                                                                                                                                                                                                                                                                                                                                                                                                                                                                                                                                                                                                                                                                                                                                                                                                                                                                                                                                                                                                                                                                                                                                                                                                                                                                                                                                                                                                                                                                                                                                                                                                                                                                                                                                                                                                                                                                                                                                                                                                                                                                                                                                                                                                                                                            | 27W2 Male/Fe         |
|--------------------------------------------------|--------------------------------------------------------------------------------------------------------------------------------------------------------------------------------------------------------------------------------------------------------------------------------------------------------------------------------------------------------------------------------------------------------------------------------------------------------------------------------------------------------------------------------------------------------------------------------------------------------------------------------------------------------------------------------------------------------------------------------------------------------------------------------------------------------------------------------------------------------------------------------------------------------------------------------------------------------------------------------------------------------------------------------------------------------------------------------------------------------------------------------------------------------------------------------------------------------------------------------------------------------------------------------------------------------------------------------------------------------------------------------------------------------------------------------------------------------------------------------------------------------------------------------------------------------------------------------------------------------------------------------------------------------------------------------------------------------------------------------------------------------------------------------------------------------------------------------------------------------------------------------------------------------------------------------------------------------------------------------------------------------------------------------------------------------------------------------------------------------------------------------|-------|----------------------------------------------------------------------------------------------------------------------------------------------------------------------------------------------------------------------------------------------------------------------------------------------------------------------------------------------------------------------------------------------------------------------------------------------------------------------------------------------------------------------------------------------------------------------------------------------------------------------------------------------------------------------------------------------------------------------------------------------------------------------------------------------------------------------------------------------------------------------------------------------------------------------------------------------------------------------------------------------------------------------------------------------------------------------------------------------------------------------------------------------------------------------------------------------------------------------------------------------------------------------------------------------------------------------------------------------------------------------------------------------------------------------------------------------------------------------------------------------------------------------------------------------------------------------------------------------------------------------------------------------------------------------------------------------------------------------------------------------------------------------------------------------------------------------------------------------------------------------------------------------------------------------------------------------------------------------------------------------------------------------------------------------------------------------------------------------------------------------------------------------------------------------------------------------------------------------------------------------------------------------------------------------------------------------------------------------------------------------------------------------------------------------------------------------------------------------------------------------------------------------------------------------------------------------------------------------------------------------------------------------------------------------------------------------------------------------------------------------------------------------------------------------------------------------------------------|----------------------|
| 23.03<br>48<br>90                                | Female<br>53.50<br>53.50<br>53.50<br>53.50<br>53.50<br>72.97<br>72.97<br>72.97<br>72.97<br>72.97<br>72.97<br>72.97<br>72.97<br>72.97<br>72.97<br>72.97<br>72.97<br>72.97<br>72.97<br>72.97<br>72.97<br>72.97<br>72.97<br>72.97<br>72.97<br>72.97<br>72.97<br>72.97<br>72.97<br>72.97<br>72.97<br>72.97<br>72.97<br>72.97<br>72.97<br>72.97<br>72.97<br>72.97<br>72.97<br>72.97<br>72.97<br>72.97<br>72.97<br>72.97<br>72.97<br>72.97<br>72.97<br>72.97<br>72.97<br>72.97<br>72.97<br>72.97<br>72.97<br>72.97<br>72.97<br>72.97<br>72.97<br>72.97<br>72.97<br>72.97<br>72.97<br>72.97<br>72.97<br>72.97<br>72.97<br>72.97<br>72.97<br>72.97<br>72.97<br>72.97<br>72.97<br>72.97<br>72.97<br>72.97<br>72.97<br>72.97<br>72.97<br>72.97<br>72.97<br>72.97<br>72.97<br>72.97<br>72.97<br>72.97<br>72.97<br>72.97<br>72.97<br>72.97<br>72.97<br>72.97<br>72.97<br>72.97<br>72.97<br>72.97<br>72.97<br>72.97<br>72.97<br>72.97<br>72.97<br>72.97<br>72.97<br>72.97<br>72.97<br>72.97<br>72.97<br>72.97<br>72.97<br>72.97<br>72.97<br>72.97<br>72.97<br>72.97<br>72.97<br>72.97<br>72.97<br>72.97<br>72.97<br>72.97<br>72.97<br>72.97<br>72.97<br>72.97<br>72.97<br>72.97<br>72.97<br>72.97<br>72.97<br>72.97<br>72.97<br>72.97<br>72.97<br>72.97<br>72.97<br>72.97<br>72.97<br>72.97<br>72.97<br>72.97<br>72.97<br>72.97<br>72.97<br>72.97<br>72.97<br>72.97<br>72.97<br>72.97<br>72.97<br>72.97<br>72.97<br>72.97<br>72.97<br>72.97<br>72.97<br>72.97<br>72.97<br>72.97<br>72.97<br>72.97<br>72.97<br>72.97<br>72.97<br>72.97<br>72.97<br>72.97<br>72.97<br>72.97<br>72.97<br>72.97<br>72.97<br>72.97<br>72.97<br>72.97<br>72.97<br>72.97<br>72.97<br>72.97<br>72.97<br>72.97<br>72.97<br>72.97<br>72.97<br>72.97<br>72.97<br>72.97<br>72.97<br>72.97<br>72.97<br>72.97<br>72.97<br>72.97<br>72.97<br>72.97<br>72.97<br>72.97<br>72.97<br>72.97<br>72.97<br>72.97<br>72.97<br>72.97<br>72.97<br>72.97<br>72.97<br>72.97<br>72.97<br>72.97<br>72.97<br>72.97<br>72.97<br>72.97<br>72.97<br>72.97<br>72.97<br>72.97<br>72.97<br>72.97<br>72.97<br>72.97<br>72.97<br>72.97<br>72.97<br>72.97<br>72.97<br>72.97<br>72.97<br>72.97<br>72 | ø     | 33.30<br>10.65<br>9.70<br>8.31<br>9.70<br>8.31<br>9.70<br>8.31<br>9.70<br>8.31<br>9.70<br>8.31<br>9.70<br>8.31<br>9.70<br>8.31<br>9.70<br>8.31<br>9.70<br>9.70<br>9.70<br>9.70<br>9.70<br>9.70<br>9.70<br>9.70<br>9.70<br>9.70<br>9.70<br>9.70<br>9.70<br>9.70<br>9.70<br>9.70<br>9.70<br>9.70<br>9.70<br>9.70<br>9.70<br>9.70<br>9.70<br>9.70<br>9.70<br>9.70<br>9.70<br>9.70<br>9.70<br>9.70<br>9.70<br>9.70<br>9.70<br>9.70<br>9.70<br>9.70<br>9.70<br>9.70<br>9.70<br>9.70<br>9.70<br>9.70<br>9.70<br>9.70<br>9.70<br>9.70<br>9.70<br>9.70<br>9.70<br>9.70<br>9.70<br>9.70<br>9.70<br>9.70<br>9.70<br>9.70<br>9.70<br>9.70<br>9.70<br>9.70<br>9.70<br>9.70<br>9.70<br>9.70<br>9.70<br>9.70<br>9.70<br>9.70<br>9.70<br>9.70<br>9.70<br>9.70<br>9.70<br>9.70<br>9.70<br>9.70<br>9.70<br>9.70<br>9.70<br>9.70<br>9.70<br>9.70<br>9.70<br>9.70<br>9.70<br>9.70<br>9.70<br>9.70<br>9.70<br>9.70<br>9.70<br>9.70<br>9.70<br>9.70<br>9.70<br>9.70<br>9.70<br>9.70<br>9.70<br>9.70<br>9.70<br>9.70<br>9.70<br>9.70<br>9.70<br>9.70<br>9.70<br>9.70<br>9.70<br>9.70<br>9.70<br>9.70<br>9.70<br>9.70<br>9.70<br>9.70<br>9.70<br>9.70<br>9.70<br>9.70<br>9.70<br>9.70<br>9.70<br>9.70<br>9.70<br>9.70<br>9.70<br>9.70<br>9.70<br>9.70<br>9.70<br>9.70<br>9.70<br>9.70<br>9.70<br>9.70<br>9.70<br>9.70<br>9.70<br>9.70<br>9.70<br>9.70<br>9.70<br>9.70<br>9.70<br>9.70<br>9.70<br>9.70<br>9.70<br>9.70<br>9.70<br>9.70<br>9.70<br>9.70<br>9.70<br>9.70<br>9.70<br>9.70<br>9.70<br>9.70<br>9.70<br>9.70<br>9.70<br>9.70<br>9.70<br>9.70<br>9.70<br>9.70<br>9.70<br>9.70<br>9.70<br>9.70<br>9.70<br>9.70<br>9.70<br>9.70<br>9.70<br>9.70<br>9.70<br>9.70<br>9.70<br>9.70<br>9.70<br>9.70<br>9.70<br>9.70<br>9.70<br>9.70<br>9.70<br>9.70<br>9.70<br>9.70<br>9.70<br>9.70<br>9.70<br>9.70<br>9.70<br>9.70<br>9.70<br>9.70<br>9.70<br>9.70<br>9.70<br>9.70<br>9.70<br>9.70<br>9.70<br>9.70<br>9.70<br>9.70<br>9.70<br>9.70<br>9.70<br>9.70<br>9.70<br>9.70<br>9.70<br>9.70<br>9.70<br>9.70<br>9.70<br>9.70<br>9.70<br>9.70<br>9.70<br>9.70<br>9.70<br>9.70<br>9.70<br>9.70<br>9.70<br>9.70<br>9.70<br>9.70<br>9.70<br>9.70<br>9.70<br>9.70<br>9.70<br>9.70<br>9.70<br>9.70<br>9.70<br>9.70<br>9.70<br>9.70<br>9.70<br>9.70<br>9.70<br>9.70<br>9.70<br>9.70<br>9.70<br>9.70<br>9.70<br>9.70<br>9.70<br>9.70<br>9.70<br>9.70<br>9.70<br>9.70<br>9.70<br>9.70<br>9.70<br>9.70<br>9.70<br>9.70<br>9.70<br>9.70<br>9.70<br>9.70<br>9.70<br>9.70<br>9.70<br>9.70<br>9.70<br>9.70<br>9.70<br>9.70<br>9.70<br>9.70<br>9.70<br>9.70<br>9.70<br>9.70<br>9.70<br>9.70<br>9.70<br>9.70<br>9.70<br>9.70<br>9.70<br>9.70<br>9.70<br>9.70<br>9.70<br>9.70<br>9.70<br>9.70<br>9.70<br>9.70<br>9.70<br>9.70<br>9.70<br>9.70<br>9.70<br>9.70<br>9.70<br>9.70<br>9.70<br>9.70<br>9.70<br>9.70<br>9.70<br>9.70<br>9.70<br>9.70<br>9.70<br>9.70<br>9.70<br>9.70<br>9.70 |                      |
| CURRENT RATING / ØA                              | a.34                                                                                                                                                                                                                                                                                                                                                                                                                                                                                                                                                                                                                                                                                                                                                                                                                                                                                                                                                                                                                                                                                                                                                                                                                                                                                                                                                                                                                                                                                                                                                                                                                                                                                                                                                                                                                                                                                                                                                                                                                                                                                                                           | 17W2  | 2 Male/Female                                                                                                                                                                                                                                                                                                                                                                                                                                                                                                                                                                                                                                                                                                                                                                                                                                                                                                                                                                                                                                                                                                                                                                                                                                                                                                                                                                                                                                                                                                                                                                                                                                                                                                                                                                                                                                                                                                                                                                                                                                                                                                                                                                                                                                                                                                                                                                                                                                                                                                                                                                                                                                                                                                                                                                                                                          | 21W1 Male/Fe         |
| 10A / 2.2<br>20A / 3.3<br>30A / 3.7<br>40A / 4.2 |                                                                                                                                                                                                                                                                                                                                                                                                                                                                                                                                                                                                                                                                                                                                                                                                                                                                                                                                                                                                                                                                                                                                                                                                                                                                                                                                                                                                                                                                                                                                                                                                                                                                                                                                                                                                                                                                                                                                                                                                                                                                                                                                | 28    | 47.05<br>23.53<br>13.85<br>                                                                                                                                                                                                                                                                                                                                                                                                                                                                                                                                                                                                                                                                                                                                                                                                                                                                                                                                                                                                                                                                                                                                                                                                                                                                                                                                                                                                                                                                                                                                                                                                                                                                                                                                                                                                                                                                                                                                                                                                                                                                                                                                                                                                                                                                                                                                                                                                                                                                                                                                                                                                                                                                                                                                                                                                            | 100 m                |
|                                                  |                                                                                                                                                                                                                                                                                                                                                                                                                                                                                                                                                                                                                                                                                                                                                                                                                                                                                                                                                                                                                                                                                                                                                                                                                                                                                                                                                                                                                                                                                                                                                                                                                                                                                                                                                                                                                                                                                                                                                                                                                                                                                                                                |       |                                                                                                                                                                                                                                                                                                                                                                                                                                                                                                                                                                                                                                                                                                                                                                                                                                                                                                                                                                                                                                                                                                                                                                                                                                                                                                                                                                                                                                                                                                                                                                                                                                                                                                                                                                                                                                                                                                                                                                                                                                                                                                                                                                                                                                                                                                                                                                                                                                                                                                                                                                                                                                                                                                                                                                                                                                        | SW REFERENCE NO.:    |
| COMBINATION D-SUB                                |                                                                                                                                                                                                                                                                                                                                                                                                                                                                                                                                                                                                                                                                                                                                                                                                                                                                                                                                                                                                                                                                                                                                                                                                                                                                                                                                                                                                                                                                                                                                                                                                                                                                                                                                                                                                                                                                                                                                                                                                                                                                                                                                | D-SUB | DRAWN: C.B                                                                                                                                                                                                                                                                                                                                                                                                                                                                                                                                                                                                                                                                                                                                                                                                                                                                                                                                                                                                                                                                                                                                                                                                                                                                                                                                                                                                                                                                                                                                                                                                                                                                                                                                                                                                                                                                                                                                                                                                                                                                                                                                                                                                                                                                                                                                                                                                                                                                                                                                                                                                                                                                                                                                                                                                                             |                      |
|                                                  |                                                                                                                                                                                                                                                                                                                                                                                                                                                                                                                                                                                                                                                                                                                                                                                                                                                                                                                                                                                                                                                                                                                                                                                                                                                                                                                                                                                                                                                                                                                                                                                                                                                                                                                                                                                                                                                                                                                                                                                                                                                                                                                                |       |                                                                                                                                                                                                                                                                                                                                                                                                                                                                                                                                                                                                                                                                                                                                                                                                                                                                                                                                                                                                                                                                                                                                                                                                                                                                                                                                                                                                                                                                                                                                                                                                                                                                                                                                                                                                                                                                                                                                                                                                                                                                                                                                                                                                                                                                                                                                                                                                                                                                                                                                                                                                                                                                                                                                                                                                                                        | CHECKED:             |
| JLLY CONFORMS TO                                 | EDA                                                                                                                                                                                                                                                                                                                                                                                                                                                                                                                                                                                                                                                                                                                                                                                                                                                                                                                                                                                                                                                                                                                                                                                                                                                                                                                                                                                                                                                                                                                                                                                                                                                                                                                                                                                                                                                                                                                                                                                                                                                                                                                            | C INC | THESE DRAWINGS AND SPECIFICATIONS<br>ARE THE PROPERTY OF EDAC INC., AND                                                                                                                                                                                                                                                                                                                                                                                                                                                                                                                                                                                                                                                                                                                                                                                                                                                                                                                                                                                                                                                                                                                                                                                                                                                                                                                                                                                                                                                                                                                                                                                                                                                                                                                                                                                                                                                                                                                                                                                                                                                                                                                                                                                                                                                                                                                                                                                                                                                                                                                                                                                                                                                                                                                                                                | SCALE: N.T.S         |
| N UNION DIRECTIVES<br>R RoHS COMPLIANCY.         |                                                                                                                                                                                                                                                                                                                                                                                                                                                                                                                                                                                                                                                                                                                                                                                                                                                                                                                                                                                                                                                                                                                                                                                                                                                                                                                                                                                                                                                                                                                                                                                                                                                                                                                                                                                                                                                                                                                                                                                                                                                                                                                                |       | ARIO SHALL NOT BE REPRODUCED OR COPIED<br>OR USED AS THE BASIS FOR THE                                                                                                                                                                                                                                                                                                                                                                                                                                                                                                                                                                                                                                                                                                                                                                                                                                                                                                                                                                                                                                                                                                                                                                                                                                                                                                                                                                                                                                                                                                                                                                                                                                                                                                                                                                                                                                                                                                                                                                                                                                                                                                                                                                                                                                                                                                                                                                                                                                                                                                                                                                                                                                                                                                                                                                 | DRAWING NUMBER: 628- |
|                                                  |                                                                                                                                                                                                                                                                                                                                                                                                                                                                                                                                                                                                                                                                                                                                                                                                                                                                                                                                                                                                                                                                                                                                                                                                                                                                                                                                                                                                                                                                                                                                                                                                                                                                                                                                                                                                                                                                                                                                                                                                                                                                                                                                |       | MANUEACTURE OR SALE OF APPARATUS                                                                                                                                                                                                                                                                                                                                                                                                                                                                                                                                                                                                                                                                                                                                                                                                                                                                                                                                                                                                                                                                                                                                                                                                                                                                                                                                                                                                                                                                                                                                                                                                                                                                                                                                                                                                                                                                                                                                                                                                                                                                                                                                                                                                                                                                                                                                                                                                                                                                                                                                                                                                                                                                                                                                                                                                       |                      |