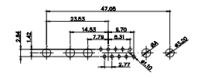

63.50

31.76

THIS IS A C.A.D. GENERATED DRAWING TOLERANCE UNLESS OTHERWISE SPECIFIED DO NOT MAKE MANUAL REVISIONS TO MASTER. .X ±0.25

9W4 Male

47.0 23.53 14.51 9.70 월 명

25W3 Male

47.02 23.53 14.51 9.70 7.79 김 영