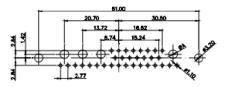

25W3 Female

36W4 Female

13W3 Male

36W4 Male

13W6 Male

43W2 Male

17W5 Female

.XX ±0.13 .XXX ±0.05

9W4 Female

13W3 Female

43W2 Female

47W1 Female

17W5 Male

COMPLIANT

|                                                                  |                                      |                                                                                                                                                                                                                | SW REFERENCE NO.: 628 COMBO ASSEMBLY |            |       |
|------------------------------------------------------------------|--------------------------------------|----------------------------------------------------------------------------------------------------------------------------------------------------------------------------------------------------------------|--------------------------------------|------------|-------|
|                                                                  | COMBINATION                          | DRAWN: C.B                                                                                                                                                                                                     | DATE: JAN. 01/20                     | 19         |       |
|                                                                  |                                      |                                                                                                                                                                                                                | CHECKED:                             | DATE:      |       |
| THIS SERIES FULLY CONFORMS TO                                    | EDAC INC                             | THESE DRAWINGS AND SPECIFICATIONS<br>ARE THE PROPERTY OF EDAC INC.,AND<br>SHALL NOT BE REPRODUCED,OR COPIED<br>OR USED AS THE BASIS FOR THE<br>MANUFACTURE OR SALE OF APPARATUS<br>WITHOUT WRITTEN PERMISSION. | SCALE: N.T.S                         | SHEET 4 OF | 4     |
| THE EUROPEAN UNION DIRECTIVES<br>2011/65/EU FOR R₀HS COMPLIANCY. | TORONTO, ONTARIO<br>CANADA           |                                                                                                                                                                                                                | DRAWING NUMBER: 628-27W2224-2TC      |            | ISSUE |
|                                                                  | YOUR CONNECTION TO QUALITY & SERVICE |                                                                                                                                                                                                                | PART NUMBER: 628-27W                 | 2224-2TC   | 1     |