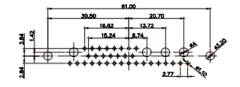

25W3 Female

36W4 Female

13W3 Male

36W4 Male

13W6 Male

43W2 Male

17W5 Female

.XX ±0.13 .XXX ±0.05

9W4 Female

13W3 Female

43W2 Female

47W1 Female

17W5 Male

COMPLIANT

|                                                                  |                                      |                                                                                                                                                                                                                | SW REFERENCE NO.: 628 COMBO ASSEMBLY |            |       |
|------------------------------------------------------------------|--------------------------------------|----------------------------------------------------------------------------------------------------------------------------------------------------------------------------------------------------------------|--------------------------------------|------------|-------|
|                                                                  | COMBINATION                          | DRAWN: C.B                                                                                                                                                                                                     | DATE: JAN. 01/20                     | 19         |       |
|                                                                  |                                      |                                                                                                                                                                                                                | CHECKED:                             | DATE:      |       |
| THIS SERIES FULLY CONFORMS TO                                    | EDAC INC                             | THESE DRAWINGS AND SPECIFICATIONS<br>ARE THE PROPERTY OF EDAC INC.,AND<br>SHALL NOT BE REPRODUCED,OR COPIED<br>OR USED AS THE BASIS FOR THE<br>MANUFACTURE OR SALE OF APPARATUS<br>WITHOUT WRITTEN PERMISSION. | SCALE: N.T.S                         | SHEET 4 OF | 4     |
| THE EUROPEAN UNION DIRECTIVES<br>2011/65/EU FOR R₀HS COMPLIANCY. | TORONTO, ONTARIO<br>CANADA           |                                                                                                                                                                                                                | DRAWING NUMBER: 628-27W2224-2TC      |            | ISSUE |
|                                                                  | YOUR CONNECTION TO QUALITY & SERVICE |                                                                                                                                                                                                                | PART NUMBER: 628-27W                 | 2224-2TC   | 1     |