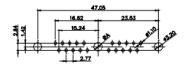

63.50

31.76

THIS IS A C.A.D. GENERATED DRAWING TOLERANCE UNLESS OTHERWISE SPECIFIED DO NOT MAKE MANUAL REVISIONS TO MASTER. .X ±0.25

9W4 Male

47.0 23.53 14.51 9.70 월 명

25W3 Male

47.02 23.53 14.51 9.70 7.79 김 영