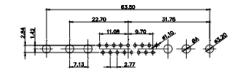

Female

|                                                  |                                                                                                                                                                                                                                                                                                                                                                                                                                                                                                                                                                                                                                                                                                                                                                                                                                                                                                                                                                                                                                                                                                                                                                                                                                                                                                                                                                                                                                                                                                                                                                                                                                                                                                                                                                                                                                                                                                                                                                                                                                                                                                                                | 11W1  | Male/Female                                                                                                                                                                                                                                                                                                                                                                                                                                                                                                                                                                                                                                                                                                                                                                                                                                                                                                                                                                                                                                                                                                                                                                                                                                                                                                                                                                                                                                                                                                                                                                                                                                                                                                                                                                                                                                                                                                                                                                                                                                                                                                                                                                                                                                                                                                                                                                                                                                                                                                                                                                                                                                                                                                                                                                                                                            | 27W2 Male/Fe         |
|--------------------------------------------------|--------------------------------------------------------------------------------------------------------------------------------------------------------------------------------------------------------------------------------------------------------------------------------------------------------------------------------------------------------------------------------------------------------------------------------------------------------------------------------------------------------------------------------------------------------------------------------------------------------------------------------------------------------------------------------------------------------------------------------------------------------------------------------------------------------------------------------------------------------------------------------------------------------------------------------------------------------------------------------------------------------------------------------------------------------------------------------------------------------------------------------------------------------------------------------------------------------------------------------------------------------------------------------------------------------------------------------------------------------------------------------------------------------------------------------------------------------------------------------------------------------------------------------------------------------------------------------------------------------------------------------------------------------------------------------------------------------------------------------------------------------------------------------------------------------------------------------------------------------------------------------------------------------------------------------------------------------------------------------------------------------------------------------------------------------------------------------------------------------------------------------|-------|----------------------------------------------------------------------------------------------------------------------------------------------------------------------------------------------------------------------------------------------------------------------------------------------------------------------------------------------------------------------------------------------------------------------------------------------------------------------------------------------------------------------------------------------------------------------------------------------------------------------------------------------------------------------------------------------------------------------------------------------------------------------------------------------------------------------------------------------------------------------------------------------------------------------------------------------------------------------------------------------------------------------------------------------------------------------------------------------------------------------------------------------------------------------------------------------------------------------------------------------------------------------------------------------------------------------------------------------------------------------------------------------------------------------------------------------------------------------------------------------------------------------------------------------------------------------------------------------------------------------------------------------------------------------------------------------------------------------------------------------------------------------------------------------------------------------------------------------------------------------------------------------------------------------------------------------------------------------------------------------------------------------------------------------------------------------------------------------------------------------------------------------------------------------------------------------------------------------------------------------------------------------------------------------------------------------------------------------------------------------------------------------------------------------------------------------------------------------------------------------------------------------------------------------------------------------------------------------------------------------------------------------------------------------------------------------------------------------------------------------------------------------------------------------------------------------------------------|----------------------|
| 23.03<br>48<br>90                                | Female<br>53.50<br>53.50<br>53.50<br>53.50<br>53.50<br>72.97<br>72.97<br>72.97<br>72.97<br>72.97<br>72.97<br>72.97<br>72.97<br>72.97<br>72.97<br>72.97<br>72.97<br>72.97<br>72.97<br>72.97<br>72.97<br>72.97<br>72.97<br>72.97<br>72.97<br>72.97<br>72.97<br>72.97<br>72.97<br>72.97<br>72.97<br>72.97<br>72.97<br>72.97<br>72.97<br>72.97<br>72.97<br>72.97<br>72.97<br>72.97<br>72.97<br>72.97<br>72.97<br>72.97<br>72.97<br>72.97<br>72.97<br>72.97<br>72.97<br>72.97<br>72.97<br>72.97<br>72.97<br>72.97<br>72.97<br>72.97<br>72.97<br>72.97<br>72.97<br>72.97<br>72.97<br>72.97<br>72.97<br>72.97<br>72.97<br>72.97<br>72.97<br>72.97<br>72.97<br>72.97<br>72.97<br>72.97<br>72.97<br>72.97<br>72.97<br>72.97<br>72.97<br>72.97<br>72.97<br>72.97<br>72.97<br>72.97<br>72.97<br>72.97<br>72.97<br>72.97<br>72.97<br>72.97<br>72.97<br>72.97<br>72.97<br>72.97<br>72.97<br>72.97<br>72.97<br>72.97<br>72.97<br>72.97<br>72.97<br>72.97<br>72.97<br>72.97<br>72.97<br>72.97<br>72.97<br>72.97<br>72.97<br>72.97<br>72.97<br>72.97<br>72.97<br>72.97<br>72.97<br>72.97<br>72.97<br>72.97<br>72.97<br>72.97<br>72.97<br>72.97<br>72.97<br>72.97<br>72.97<br>72.97<br>72.97<br>72.97<br>72.97<br>72.97<br>72.97<br>72.97<br>72.97<br>72.97<br>72.97<br>72.97<br>72.97<br>72.97<br>72.97<br>72.97<br>72.97<br>72.97<br>72.97<br>72.97<br>72.97<br>72.97<br>72.97<br>72.97<br>72.97<br>72.97<br>72.97<br>72.97<br>72.97<br>72.97<br>72.97<br>72.97<br>72.97<br>72.97<br>72.97<br>72.97<br>72.97<br>72.97<br>72.97<br>72.97<br>72.97<br>72.97<br>72.97<br>72.97<br>72.97<br>72.97<br>72.97<br>72.97<br>72.97<br>72.97<br>72.97<br>72.97<br>72.97<br>72.97<br>72.97<br>72.97<br>72.97<br>72.97<br>72.97<br>72.97<br>72.97<br>72.97<br>72.97<br>72.97<br>72.97<br>72.97<br>72.97<br>72.97<br>72.97<br>72.97<br>72.97<br>72.97<br>72.97<br>72.97<br>72.97<br>72.97<br>72.97<br>72.97<br>72.97<br>72.97<br>72.97<br>72.97<br>72.97<br>72.97<br>72.97<br>72.97<br>72.97<br>72.97<br>72.97<br>72.97<br>72.97<br>72.97<br>72.97<br>72.97<br>72.97<br>72.97<br>72.97<br>72.97<br>72.97<br>72.97<br>72.97<br>72.97<br>72.97<br>72.97<br>72 | ø     | 33.30<br>10.65<br>9.70<br>8.31<br>9.70<br>8.31<br>9.70<br>8.31<br>9.70<br>8.31<br>9.70<br>8.31<br>9.70<br>8.31<br>9.70<br>8.31<br>9.70<br>8.31<br>9.70<br>9.70<br>9.70<br>9.70<br>9.70<br>9.70<br>9.70<br>9.70<br>9.70<br>9.70<br>9.70<br>9.70<br>9.70<br>9.70<br>9.70<br>9.70<br>9.70<br>9.70<br>9.70<br>9.70<br>9.70<br>9.70<br>9.70<br>9.70<br>9.70<br>9.70<br>9.70<br>9.70<br>9.70<br>9.70<br>9.70<br>9.70<br>9.70<br>9.70<br>9.70<br>9.70<br>9.70<br>9.70<br>9.70<br>9.70<br>9.70<br>9.70<br>9.70<br>9.70<br>9.70<br>9.70<br>9.70<br>9.70<br>9.70<br>9.70<br>9.70<br>9.70<br>9.70<br>9.70<br>9.70<br>9.70<br>9.70<br>9.70<br>9.70<br>9.70<br>9.70<br>9.70<br>9.70<br>9.70<br>9.70<br>9.70<br>9.70<br>9.70<br>9.70<br>9.70<br>9.70<br>9.70<br>9.70<br>9.70<br>9.70<br>9.70<br>9.70<br>9.70<br>9.70<br>9.70<br>9.70<br>9.70<br>9.70<br>9.70<br>9.70<br>9.70<br>9.70<br>9.70<br>9.70<br>9.70<br>9.70<br>9.70<br>9.70<br>9.70<br>9.70<br>9.70<br>9.70<br>9.70<br>9.70<br>9.70<br>9.70<br>9.70<br>9.70<br>9.70<br>9.70<br>9.70<br>9.70<br>9.70<br>9.70<br>9.70<br>9.70<br>9.70<br>9.70<br>9.70<br>9.70<br>9.70<br>9.70<br>9.70<br>9.70<br>9.70<br>9.70<br>9.70<br>9.70<br>9.70<br>9.70<br>9.70<br>9.70<br>9.70<br>9.70<br>9.70<br>9.70<br>9.70<br>9.70<br>9.70<br>9.70<br>9.70<br>9.70<br>9.70<br>9.70<br>9.70<br>9.70<br>9.70<br>9.70<br>9.70<br>9.70<br>9.70<br>9.70<br>9.70<br>9.70<br>9.70<br>9.70<br>9.70<br>9.70<br>9.70<br>9.70<br>9.70<br>9.70<br>9.70<br>9.70<br>9.70<br>9.70<br>9.70<br>9.70<br>9.70<br>9.70<br>9.70<br>9.70<br>9.70<br>9.70<br>9.70<br>9.70<br>9.70<br>9.70<br>9.70<br>9.70<br>9.70<br>9.70<br>9.70<br>9.70<br>9.70<br>9.70<br>9.70<br>9.70<br>9.70<br>9.70<br>9.70<br>9.70<br>9.70<br>9.70<br>9.70<br>9.70<br>9.70<br>9.70<br>9.70<br>9.70<br>9.70<br>9.70<br>9.70<br>9.70<br>9.70<br>9.70<br>9.70<br>9.70<br>9.70<br>9.70<br>9.70<br>9.70<br>9.70<br>9.70<br>9.70<br>9.70<br>9.70<br>9.70<br>9.70<br>9.70<br>9.70<br>9.70<br>9.70<br>9.70<br>9.70<br>9.70<br>9.70<br>9.70<br>9.70<br>9.70<br>9.70<br>9.70<br>9.70<br>9.70<br>9.70<br>9.70<br>9.70<br>9.70<br>9.70<br>9.70<br>9.70<br>9.70<br>9.70<br>9.70<br>9.70<br>9.70<br>9.70<br>9.70<br>9.70<br>9.70<br>9.70<br>9.70<br>9.70<br>9.70<br>9.70<br>9.70<br>9.70<br>9.70<br>9.70<br>9.70<br>9.70<br>9.70<br>9.70<br>9.70<br>9.70<br>9.70<br>9.70<br>9.70<br>9.70<br>9.70<br>9.70<br>9.70<br>9.70<br>9.70<br>9.70<br>9.70<br>9.70<br>9.70<br>9.70<br>9.70<br>9.70<br>9.70<br>9.70<br>9.70<br>9.70<br>9.70<br>9.70<br>9.70<br>9.70<br>9.70<br>9.70<br>9.70<br>9.70<br>9.70<br>9.70<br>9.70<br>9.70<br>9.70<br>9.70<br>9.70<br>9.70<br>9.70<br>9.70<br>9.70<br>9.70<br>9.70<br>9.70<br>9.70<br>9.70<br>9.70<br>9.70<br>9.70<br>9.70<br>9.70<br>9.70<br>9.70<br>9.70<br>9.70<br>9.70<br>9.70<br>9.70<br>9.70<br>9.70<br>9.70<br>9.70<br>9.70<br>9.70<br>9.70 |                      |
| CURRENT RATING / ØA                              | a.34                                                                                                                                                                                                                                                                                                                                                                                                                                                                                                                                                                                                                                                                                                                                                                                                                                                                                                                                                                                                                                                                                                                                                                                                                                                                                                                                                                                                                                                                                                                                                                                                                                                                                                                                                                                                                                                                                                                                                                                                                                                                                                                           | 17W2  | 2 Male/Female                                                                                                                                                                                                                                                                                                                                                                                                                                                                                                                                                                                                                                                                                                                                                                                                                                                                                                                                                                                                                                                                                                                                                                                                                                                                                                                                                                                                                                                                                                                                                                                                                                                                                                                                                                                                                                                                                                                                                                                                                                                                                                                                                                                                                                                                                                                                                                                                                                                                                                                                                                                                                                                                                                                                                                                                                          | 21W1 Male/Fe         |
| 10A / 2.2<br>20A / 3.3<br>30A / 3.7<br>40A / 4.2 |                                                                                                                                                                                                                                                                                                                                                                                                                                                                                                                                                                                                                                                                                                                                                                                                                                                                                                                                                                                                                                                                                                                                                                                                                                                                                                                                                                                                                                                                                                                                                                                                                                                                                                                                                                                                                                                                                                                                                                                                                                                                                                                                | 28    | 47.05<br>23.53<br>13.85<br>                                                                                                                                                                                                                                                                                                                                                                                                                                                                                                                                                                                                                                                                                                                                                                                                                                                                                                                                                                                                                                                                                                                                                                                                                                                                                                                                                                                                                                                                                                                                                                                                                                                                                                                                                                                                                                                                                                                                                                                                                                                                                                                                                                                                                                                                                                                                                                                                                                                                                                                                                                                                                                                                                                                                                                                                            | 100 m                |
|                                                  |                                                                                                                                                                                                                                                                                                                                                                                                                                                                                                                                                                                                                                                                                                                                                                                                                                                                                                                                                                                                                                                                                                                                                                                                                                                                                                                                                                                                                                                                                                                                                                                                                                                                                                                                                                                                                                                                                                                                                                                                                                                                                                                                |       |                                                                                                                                                                                                                                                                                                                                                                                                                                                                                                                                                                                                                                                                                                                                                                                                                                                                                                                                                                                                                                                                                                                                                                                                                                                                                                                                                                                                                                                                                                                                                                                                                                                                                                                                                                                                                                                                                                                                                                                                                                                                                                                                                                                                                                                                                                                                                                                                                                                                                                                                                                                                                                                                                                                                                                                                                                        | SW REFERENCE NO.:    |
| COMBINATION D-SUB                                |                                                                                                                                                                                                                                                                                                                                                                                                                                                                                                                                                                                                                                                                                                                                                                                                                                                                                                                                                                                                                                                                                                                                                                                                                                                                                                                                                                                                                                                                                                                                                                                                                                                                                                                                                                                                                                                                                                                                                                                                                                                                                                                                | D-SUB | DRAWN: C.B                                                                                                                                                                                                                                                                                                                                                                                                                                                                                                                                                                                                                                                                                                                                                                                                                                                                                                                                                                                                                                                                                                                                                                                                                                                                                                                                                                                                                                                                                                                                                                                                                                                                                                                                                                                                                                                                                                                                                                                                                                                                                                                                                                                                                                                                                                                                                                                                                                                                                                                                                                                                                                                                                                                                                                                                                             |                      |
|                                                  |                                                                                                                                                                                                                                                                                                                                                                                                                                                                                                                                                                                                                                                                                                                                                                                                                                                                                                                                                                                                                                                                                                                                                                                                                                                                                                                                                                                                                                                                                                                                                                                                                                                                                                                                                                                                                                                                                                                                                                                                                                                                                                                                |       |                                                                                                                                                                                                                                                                                                                                                                                                                                                                                                                                                                                                                                                                                                                                                                                                                                                                                                                                                                                                                                                                                                                                                                                                                                                                                                                                                                                                                                                                                                                                                                                                                                                                                                                                                                                                                                                                                                                                                                                                                                                                                                                                                                                                                                                                                                                                                                                                                                                                                                                                                                                                                                                                                                                                                                                                                                        | CHECKED:             |
| JLLY CONFORMS TO                                 | EDA                                                                                                                                                                                                                                                                                                                                                                                                                                                                                                                                                                                                                                                                                                                                                                                                                                                                                                                                                                                                                                                                                                                                                                                                                                                                                                                                                                                                                                                                                                                                                                                                                                                                                                                                                                                                                                                                                                                                                                                                                                                                                                                            | C INC | THESE DRAWINGS AND SPECIFICATIONS<br>ARE THE PROPERTY OF EDAC INC., AND                                                                                                                                                                                                                                                                                                                                                                                                                                                                                                                                                                                                                                                                                                                                                                                                                                                                                                                                                                                                                                                                                                                                                                                                                                                                                                                                                                                                                                                                                                                                                                                                                                                                                                                                                                                                                                                                                                                                                                                                                                                                                                                                                                                                                                                                                                                                                                                                                                                                                                                                                                                                                                                                                                                                                                | SCALE: N.T.S         |
| N UNION DIRECTIVES<br>R RoHS COMPLIANCY.         |                                                                                                                                                                                                                                                                                                                                                                                                                                                                                                                                                                                                                                                                                                                                                                                                                                                                                                                                                                                                                                                                                                                                                                                                                                                                                                                                                                                                                                                                                                                                                                                                                                                                                                                                                                                                                                                                                                                                                                                                                                                                                                                                |       | ARIO SHALL NOT BE REPRODUCED OR COPIED<br>OR USED AS THE BASIS FOR THE                                                                                                                                                                                                                                                                                                                                                                                                                                                                                                                                                                                                                                                                                                                                                                                                                                                                                                                                                                                                                                                                                                                                                                                                                                                                                                                                                                                                                                                                                                                                                                                                                                                                                                                                                                                                                                                                                                                                                                                                                                                                                                                                                                                                                                                                                                                                                                                                                                                                                                                                                                                                                                                                                                                                                                 | DRAWING NUMBER: 628- |
|                                                  |                                                                                                                                                                                                                                                                                                                                                                                                                                                                                                                                                                                                                                                                                                                                                                                                                                                                                                                                                                                                                                                                                                                                                                                                                                                                                                                                                                                                                                                                                                                                                                                                                                                                                                                                                                                                                                                                                                                                                                                                                                                                                                                                |       | MANUEACTURE OR SALE OF APPARATUS                                                                                                                                                                                                                                                                                                                                                                                                                                                                                                                                                                                                                                                                                                                                                                                                                                                                                                                                                                                                                                                                                                                                                                                                                                                                                                                                                                                                                                                                                                                                                                                                                                                                                                                                                                                                                                                                                                                                                                                                                                                                                                                                                                                                                                                                                                                                                                                                                                                                                                                                                                                                                                                                                                                                                                                                       |                      |