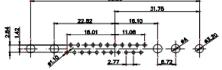

Female

|                                                  |                                                                                                                                                                                                                                                                                                                                                                                                                                                                                                                                                                                                                                                                                                                                                                                                                                                                                                                                                                                                                                                                                                                                                                                                                                                                                                                                                                                                                                                                                                                                                                                                                                                                                                                                                                                                                                                                                                                                                                                                                                                                                                                                | 11W1  | Male/Female                                                                                                                                                                                                                                                                                                                                                                                                                                                                                                                                                                                                                                                                                                                                                                                                                                                                                                                                                                                                                                                                                                                                                                                                                                                                                                                                                                                                                                                                                                                                                                                                                                                                                                                                                                                                                                                                                                                                                                                                                                                                                                                                                                                                                                                                                                                                                                                                                                                                                                                                                                                                                                                                                                                                                                                                                            | 27W2 Male/Fe         |
|--------------------------------------------------|--------------------------------------------------------------------------------------------------------------------------------------------------------------------------------------------------------------------------------------------------------------------------------------------------------------------------------------------------------------------------------------------------------------------------------------------------------------------------------------------------------------------------------------------------------------------------------------------------------------------------------------------------------------------------------------------------------------------------------------------------------------------------------------------------------------------------------------------------------------------------------------------------------------------------------------------------------------------------------------------------------------------------------------------------------------------------------------------------------------------------------------------------------------------------------------------------------------------------------------------------------------------------------------------------------------------------------------------------------------------------------------------------------------------------------------------------------------------------------------------------------------------------------------------------------------------------------------------------------------------------------------------------------------------------------------------------------------------------------------------------------------------------------------------------------------------------------------------------------------------------------------------------------------------------------------------------------------------------------------------------------------------------------------------------------------------------------------------------------------------------------|-------|----------------------------------------------------------------------------------------------------------------------------------------------------------------------------------------------------------------------------------------------------------------------------------------------------------------------------------------------------------------------------------------------------------------------------------------------------------------------------------------------------------------------------------------------------------------------------------------------------------------------------------------------------------------------------------------------------------------------------------------------------------------------------------------------------------------------------------------------------------------------------------------------------------------------------------------------------------------------------------------------------------------------------------------------------------------------------------------------------------------------------------------------------------------------------------------------------------------------------------------------------------------------------------------------------------------------------------------------------------------------------------------------------------------------------------------------------------------------------------------------------------------------------------------------------------------------------------------------------------------------------------------------------------------------------------------------------------------------------------------------------------------------------------------------------------------------------------------------------------------------------------------------------------------------------------------------------------------------------------------------------------------------------------------------------------------------------------------------------------------------------------------------------------------------------------------------------------------------------------------------------------------------------------------------------------------------------------------------------------------------------------------------------------------------------------------------------------------------------------------------------------------------------------------------------------------------------------------------------------------------------------------------------------------------------------------------------------------------------------------------------------------------------------------------------------------------------------------|----------------------|
| 23.03<br>48<br>90                                | Female<br>53.50<br>53.50<br>53.50<br>53.50<br>53.50<br>72.97<br>72.97<br>72.97<br>72.97<br>72.97<br>72.97<br>72.97<br>72.97<br>72.97<br>72.97<br>72.97<br>72.97<br>72.97<br>72.97<br>72.97<br>72.97<br>72.97<br>72.97<br>72.97<br>72.97<br>72.97<br>72.97<br>72.97<br>72.97<br>72.97<br>72.97<br>72.97<br>72.97<br>72.97<br>72.97<br>72.97<br>72.97<br>72.97<br>72.97<br>72.97<br>72.97<br>72.97<br>72.97<br>72.97<br>72.97<br>72.97<br>72.97<br>72.97<br>72.97<br>72.97<br>72.97<br>72.97<br>72.97<br>72.97<br>72.97<br>72.97<br>72.97<br>72.97<br>72.97<br>72.97<br>72.97<br>72.97<br>72.97<br>72.97<br>72.97<br>72.97<br>72.97<br>72.97<br>72.97<br>72.97<br>72.97<br>72.97<br>72.97<br>72.97<br>72.97<br>72.97<br>72.97<br>72.97<br>72.97<br>72.97<br>72.97<br>72.97<br>72.97<br>72.97<br>72.97<br>72.97<br>72.97<br>72.97<br>72.97<br>72.97<br>72.97<br>72.97<br>72.97<br>72.97<br>72.97<br>72.97<br>72.97<br>72.97<br>72.97<br>72.97<br>72.97<br>72.97<br>72.97<br>72.97<br>72.97<br>72.97<br>72.97<br>72.97<br>72.97<br>72.97<br>72.97<br>72.97<br>72.97<br>72.97<br>72.97<br>72.97<br>72.97<br>72.97<br>72.97<br>72.97<br>72.97<br>72.97<br>72.97<br>72.97<br>72.97<br>72.97<br>72.97<br>72.97<br>72.97<br>72.97<br>72.97<br>72.97<br>72.97<br>72.97<br>72.97<br>72.97<br>72.97<br>72.97<br>72.97<br>72.97<br>72.97<br>72.97<br>72.97<br>72.97<br>72.97<br>72.97<br>72.97<br>72.97<br>72.97<br>72.97<br>72.97<br>72.97<br>72.97<br>72.97<br>72.97<br>72.97<br>72.97<br>72.97<br>72.97<br>72.97<br>72.97<br>72.97<br>72.97<br>72.97<br>72.97<br>72.97<br>72.97<br>72.97<br>72.97<br>72.97<br>72.97<br>72.97<br>72.97<br>72.97<br>72.97<br>72.97<br>72.97<br>72.97<br>72.97<br>72.97<br>72.97<br>72.97<br>72.97<br>72.97<br>72.97<br>72.97<br>72.97<br>72.97<br>72.97<br>72.97<br>72.97<br>72.97<br>72.97<br>72.97<br>72.97<br>72.97<br>72.97<br>72.97<br>72.97<br>72.97<br>72.97<br>72.97<br>72.97<br>72.97<br>72.97<br>72.97<br>72.97<br>72.97<br>72.97<br>72.97<br>72.97<br>72.97<br>72.97<br>72.97<br>72.97<br>72.97<br>72.97<br>72.97<br>72.97<br>72.97<br>72.97<br>72.97<br>72.97<br>72.97<br>72.97<br>72.97<br>72 | ø     | 33.30<br>10.65<br>9.70<br>8.31<br>9.70<br>8.31<br>9.70<br>8.31<br>9.70<br>8.31<br>9.70<br>8.31<br>9.70<br>8.31<br>9.70<br>8.31<br>9.70<br>8.31<br>9.70<br>9.70<br>9.70<br>9.70<br>9.70<br>9.70<br>9.70<br>9.70<br>9.70<br>9.70<br>9.70<br>9.70<br>9.70<br>9.70<br>9.70<br>9.70<br>9.70<br>9.70<br>9.70<br>9.70<br>9.70<br>9.70<br>9.70<br>9.70<br>9.70<br>9.70<br>9.70<br>9.70<br>9.70<br>9.70<br>9.70<br>9.70<br>9.70<br>9.70<br>9.70<br>9.70<br>9.70<br>9.70<br>9.70<br>9.70<br>9.70<br>9.70<br>9.70<br>9.70<br>9.70<br>9.70<br>9.70<br>9.70<br>9.70<br>9.70<br>9.70<br>9.70<br>9.70<br>9.70<br>9.70<br>9.70<br>9.70<br>9.70<br>9.70<br>9.70<br>9.70<br>9.70<br>9.70<br>9.70<br>9.70<br>9.70<br>9.70<br>9.70<br>9.70<br>9.70<br>9.70<br>9.70<br>9.70<br>9.70<br>9.70<br>9.70<br>9.70<br>9.70<br>9.70<br>9.70<br>9.70<br>9.70<br>9.70<br>9.70<br>9.70<br>9.70<br>9.70<br>9.70<br>9.70<br>9.70<br>9.70<br>9.70<br>9.70<br>9.70<br>9.70<br>9.70<br>9.70<br>9.70<br>9.70<br>9.70<br>9.70<br>9.70<br>9.70<br>9.70<br>9.70<br>9.70<br>9.70<br>9.70<br>9.70<br>9.70<br>9.70<br>9.70<br>9.70<br>9.70<br>9.70<br>9.70<br>9.70<br>9.70<br>9.70<br>9.70<br>9.70<br>9.70<br>9.70<br>9.70<br>9.70<br>9.70<br>9.70<br>9.70<br>9.70<br>9.70<br>9.70<br>9.70<br>9.70<br>9.70<br>9.70<br>9.70<br>9.70<br>9.70<br>9.70<br>9.70<br>9.70<br>9.70<br>9.70<br>9.70<br>9.70<br>9.70<br>9.70<br>9.70<br>9.70<br>9.70<br>9.70<br>9.70<br>9.70<br>9.70<br>9.70<br>9.70<br>9.70<br>9.70<br>9.70<br>9.70<br>9.70<br>9.70<br>9.70<br>9.70<br>9.70<br>9.70<br>9.70<br>9.70<br>9.70<br>9.70<br>9.70<br>9.70<br>9.70<br>9.70<br>9.70<br>9.70<br>9.70<br>9.70<br>9.70<br>9.70<br>9.70<br>9.70<br>9.70<br>9.70<br>9.70<br>9.70<br>9.70<br>9.70<br>9.70<br>9.70<br>9.70<br>9.70<br>9.70<br>9.70<br>9.70<br>9.70<br>9.70<br>9.70<br>9.70<br>9.70<br>9.70<br>9.70<br>9.70<br>9.70<br>9.70<br>9.70<br>9.70<br>9.70<br>9.70<br>9.70<br>9.70<br>9.70<br>9.70<br>9.70<br>9.70<br>9.70<br>9.70<br>9.70<br>9.70<br>9.70<br>9.70<br>9.70<br>9.70<br>9.70<br>9.70<br>9.70<br>9.70<br>9.70<br>9.70<br>9.70<br>9.70<br>9.70<br>9.70<br>9.70<br>9.70<br>9.70<br>9.70<br>9.70<br>9.70<br>9.70<br>9.70<br>9.70<br>9.70<br>9.70<br>9.70<br>9.70<br>9.70<br>9.70<br>9.70<br>9.70<br>9.70<br>9.70<br>9.70<br>9.70<br>9.70<br>9.70<br>9.70<br>9.70<br>9.70<br>9.70<br>9.70<br>9.70<br>9.70<br>9.70<br>9.70<br>9.70<br>9.70<br>9.70<br>9.70<br>9.70<br>9.70<br>9.70<br>9.70<br>9.70<br>9.70<br>9.70<br>9.70<br>9.70<br>9.70<br>9.70<br>9.70<br>9.70<br>9.70<br>9.70<br>9.70<br>9.70<br>9.70<br>9.70<br>9.70<br>9.70<br>9.70<br>9.70<br>9.70<br>9.70<br>9.70<br>9.70<br>9.70<br>9.70<br>9.70<br>9.70<br>9.70<br>9.70<br>9.70<br>9.70<br>9.70<br>9.70<br>9.70<br>9.70<br>9.70<br>9.70<br>9.70<br>9.70<br>9.70<br>9.70<br>9.70<br>9.70<br>9.70<br>9.70<br>9.70<br>9.70<br>9.70<br>9.70<br>9.70 |                      |
| CURRENT RATING / ØA                              | a.34                                                                                                                                                                                                                                                                                                                                                                                                                                                                                                                                                                                                                                                                                                                                                                                                                                                                                                                                                                                                                                                                                                                                                                                                                                                                                                                                                                                                                                                                                                                                                                                                                                                                                                                                                                                                                                                                                                                                                                                                                                                                                                                           | 17W2  | 2 Male/Female                                                                                                                                                                                                                                                                                                                                                                                                                                                                                                                                                                                                                                                                                                                                                                                                                                                                                                                                                                                                                                                                                                                                                                                                                                                                                                                                                                                                                                                                                                                                                                                                                                                                                                                                                                                                                                                                                                                                                                                                                                                                                                                                                                                                                                                                                                                                                                                                                                                                                                                                                                                                                                                                                                                                                                                                                          | 21W1 Male/Fe         |
| 10A / 2.2<br>20A / 3.3<br>30A / 3.7<br>40A / 4.2 |                                                                                                                                                                                                                                                                                                                                                                                                                                                                                                                                                                                                                                                                                                                                                                                                                                                                                                                                                                                                                                                                                                                                                                                                                                                                                                                                                                                                                                                                                                                                                                                                                                                                                                                                                                                                                                                                                                                                                                                                                                                                                                                                | 28    | 47.05<br>23.53<br>13.85<br>                                                                                                                                                                                                                                                                                                                                                                                                                                                                                                                                                                                                                                                                                                                                                                                                                                                                                                                                                                                                                                                                                                                                                                                                                                                                                                                                                                                                                                                                                                                                                                                                                                                                                                                                                                                                                                                                                                                                                                                                                                                                                                                                                                                                                                                                                                                                                                                                                                                                                                                                                                                                                                                                                                                                                                                                            | 100 m                |
|                                                  |                                                                                                                                                                                                                                                                                                                                                                                                                                                                                                                                                                                                                                                                                                                                                                                                                                                                                                                                                                                                                                                                                                                                                                                                                                                                                                                                                                                                                                                                                                                                                                                                                                                                                                                                                                                                                                                                                                                                                                                                                                                                                                                                |       |                                                                                                                                                                                                                                                                                                                                                                                                                                                                                                                                                                                                                                                                                                                                                                                                                                                                                                                                                                                                                                                                                                                                                                                                                                                                                                                                                                                                                                                                                                                                                                                                                                                                                                                                                                                                                                                                                                                                                                                                                                                                                                                                                                                                                                                                                                                                                                                                                                                                                                                                                                                                                                                                                                                                                                                                                                        | SW REFERENCE NO.:    |
| COMBINATION D-SUB                                |                                                                                                                                                                                                                                                                                                                                                                                                                                                                                                                                                                                                                                                                                                                                                                                                                                                                                                                                                                                                                                                                                                                                                                                                                                                                                                                                                                                                                                                                                                                                                                                                                                                                                                                                                                                                                                                                                                                                                                                                                                                                                                                                | D-SUB | DRAWN: C.B                                                                                                                                                                                                                                                                                                                                                                                                                                                                                                                                                                                                                                                                                                                                                                                                                                                                                                                                                                                                                                                                                                                                                                                                                                                                                                                                                                                                                                                                                                                                                                                                                                                                                                                                                                                                                                                                                                                                                                                                                                                                                                                                                                                                                                                                                                                                                                                                                                                                                                                                                                                                                                                                                                                                                                                                                             |                      |
|                                                  |                                                                                                                                                                                                                                                                                                                                                                                                                                                                                                                                                                                                                                                                                                                                                                                                                                                                                                                                                                                                                                                                                                                                                                                                                                                                                                                                                                                                                                                                                                                                                                                                                                                                                                                                                                                                                                                                                                                                                                                                                                                                                                                                |       |                                                                                                                                                                                                                                                                                                                                                                                                                                                                                                                                                                                                                                                                                                                                                                                                                                                                                                                                                                                                                                                                                                                                                                                                                                                                                                                                                                                                                                                                                                                                                                                                                                                                                                                                                                                                                                                                                                                                                                                                                                                                                                                                                                                                                                                                                                                                                                                                                                                                                                                                                                                                                                                                                                                                                                                                                                        | CHECKED:             |
| JLLY CONFORMS TO                                 | EDA                                                                                                                                                                                                                                                                                                                                                                                                                                                                                                                                                                                                                                                                                                                                                                                                                                                                                                                                                                                                                                                                                                                                                                                                                                                                                                                                                                                                                                                                                                                                                                                                                                                                                                                                                                                                                                                                                                                                                                                                                                                                                                                            | C INC | THESE DRAWINGS AND SPECIFICATIONS<br>ARE THE PROPERTY OF EDAC INC., AND                                                                                                                                                                                                                                                                                                                                                                                                                                                                                                                                                                                                                                                                                                                                                                                                                                                                                                                                                                                                                                                                                                                                                                                                                                                                                                                                                                                                                                                                                                                                                                                                                                                                                                                                                                                                                                                                                                                                                                                                                                                                                                                                                                                                                                                                                                                                                                                                                                                                                                                                                                                                                                                                                                                                                                | SCALE: N.T.S         |
| N UNION DIRECTIVES<br>R RoHS COMPLIANCY.         |                                                                                                                                                                                                                                                                                                                                                                                                                                                                                                                                                                                                                                                                                                                                                                                                                                                                                                                                                                                                                                                                                                                                                                                                                                                                                                                                                                                                                                                                                                                                                                                                                                                                                                                                                                                                                                                                                                                                                                                                                                                                                                                                |       | ARIO SHALL NOT BE REPRODUCED OR COPIED<br>OR USED AS THE BASIS FOR THE                                                                                                                                                                                                                                                                                                                                                                                                                                                                                                                                                                                                                                                                                                                                                                                                                                                                                                                                                                                                                                                                                                                                                                                                                                                                                                                                                                                                                                                                                                                                                                                                                                                                                                                                                                                                                                                                                                                                                                                                                                                                                                                                                                                                                                                                                                                                                                                                                                                                                                                                                                                                                                                                                                                                                                 | DRAWING NUMBER: 628- |
|                                                  |                                                                                                                                                                                                                                                                                                                                                                                                                                                                                                                                                                                                                                                                                                                                                                                                                                                                                                                                                                                                                                                                                                                                                                                                                                                                                                                                                                                                                                                                                                                                                                                                                                                                                                                                                                                                                                                                                                                                                                                                                                                                                                                                |       | MANUEACTURE OR SALE OF APPARATUS                                                                                                                                                                                                                                                                                                                                                                                                                                                                                                                                                                                                                                                                                                                                                                                                                                                                                                                                                                                                                                                                                                                                                                                                                                                                                                                                                                                                                                                                                                                                                                                                                                                                                                                                                                                                                                                                                                                                                                                                                                                                                                                                                                                                                                                                                                                                                                                                                                                                                                                                                                                                                                                                                                                                                                                                       |                      |