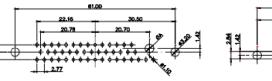

25W3 Female

36W4 Female

13W3 Male

36W4 Male

13W6 Male

43W2 Male

17W5 Female

.XX ±0.13 .XXX ±0.05

9W4 Female

13W3 Female

43W2 Female

47W1 Female

17W5 Male

COMPLIANT

|                                                                  |                                      |                                                                                                                                                                                                                | SW REFERENCE NO.: 628 COMBO ASSEMBLY |            |       |
|------------------------------------------------------------------|--------------------------------------|----------------------------------------------------------------------------------------------------------------------------------------------------------------------------------------------------------------|--------------------------------------|------------|-------|
|                                                                  | COMBINATION                          | DRAWN: C.B                                                                                                                                                                                                     | DATE: JAN. 01/20                     | 19         |       |
|                                                                  |                                      |                                                                                                                                                                                                                | CHECKED:                             | DATE:      |       |
| THIS SERIES FULLY CONFORMS TO                                    | EDAC INC                             | THESE DRAWINGS AND SPECIFICATIONS<br>ARE THE PROPERTY OF EDAC INC.,AND<br>SHALL NOT BE REPRODUCED,OR COPIED<br>OR USED AS THE BASIS FOR THE<br>MANUFACTURE OR SALE OF APPARATUS<br>WITHOUT WRITTEN PERMISSION. | SCALE: N.T.S                         | SHEET 4 OF | 4     |
| THE EUROPEAN UNION DIRECTIVES<br>2011/65/EU FOR R₀HS COMPLIANCY. | TORONTO, ONTARIO<br>CANADA           |                                                                                                                                                                                                                | DRAWING NUMBER: 628-27W2224-2TC      |            | ISSUE |
|                                                                  | YOUR CONNECTION TO QUALITY & SERVICE |                                                                                                                                                                                                                | PART NUMBER: 628-27W                 | 2224-2TC   | 1     |