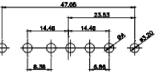

63.50

31.76

THIS IS A C.A.D. GENERATED DRAWING TOLERANCE UNLESS OTHERWISE SPECIFIED DO NOT MAKE MANUAL REVISIONS TO MASTER. .X ±0.25

9W4 Male

47.0 23.53 14.51 9.70 월 명

25W3 Male

47.02 23.53 14.51 9.70 7.79 김 영