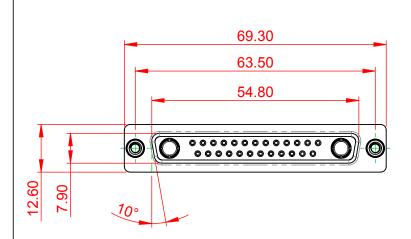

63.50

31.76

THIS IS A C.A.D. GENERATED DRAWING TOLERANCE UNLESS OTHERWISE SPECIFIED DO NOT MAKE MANUAL REVISIONS TO MASTER. .X ±0.25

9W4 Male

47.0 23.53 14.51 9.70 월 명

25W3 Male

47.02 23.53 14.51 9.70 7.79 김 영