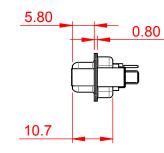

THIS IS A C.A.D. GENERATED DRAWING DO NOT MAKE MANUAL REVISIONS TO MASTER.



**ISSUE NUMBER** ORIGINAL

(1)





## NOTES:

MATERIAL:

HOUSING: THERMOPLASTIC POLYESTER, UL94V-0 SHELL: STEEL, Sn or Ni PLATED CONTACT: COPPER ALLOY SEE ORDERING GUIDE FOR PLATING

OPERATING TEMPERATURE: -55°C ~ 125°C

SIGNAL CONTACT CURRENT RATING: 5A PER CONTACT SIGNAL CONTACT RESISTANCE: 10mQ MAX. INSULATOR RESISTANCE: 5000MΩ min. DIELECTRIC WITHSTANDING VOLTAGE: 1000V AC rms

|  |                                      |                                                                                                                                                                                                                | SW REFERENCE NO.: 628 COMBO ASSEMBLY |            |       |  |
|--|--------------------------------------|-----------------------------------------------------------------------------------------