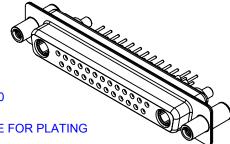

## NOTES:

MATERIAL:

HOUSING: THERMOPLASTIC POLYESTER, UL94V-0 SHELL: STEEL, Sn or Ni PLATED CONTACT: COPPER ALLOY SEE ORDERING GUIDE FOR PLATING

OPERATING TEMPERATURE: -55°C ~ 125°C

SIGNAL CONTACT CURRENT RATING: 5A PER CONTACT SIGNAL CONTACT RESISTANCE: 10mQ MAX. INSULATOR RESISTANCE: 5000MΩ min. DIELECTRIC WITHSTANDING VOLTAGE: 1000V AC rms

THIS SERIES FULLY CONFORMS TO THE EUROPEAN UNION DIRECTIVES 2011/65/EU FOR RoHS COMPLIANCY.

THIS IS A C.A.D. GENERATED DRAWING TOLERANCE UNLESS OTHERWISE SPECIFIED DO NOT MAKE MANUAL REVISIONS TO MASTER. .X ±0.25 .XX ±0.13 .XXX ±0.05