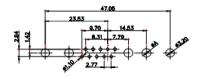

63.50

31.76

THIS IS A C.A.D. GENERATED DRAWING TOLERANCE UNLESS OTHERWISE SPECIFIED DO NOT MAKE MANUAL REVISIONS TO MASTER. .X ±0.25

9W4 Male

47.0 23.53 14.51 9.70 월 명

25W3 Male

47.02 23.53 14.51 9.70 7.79 김 영