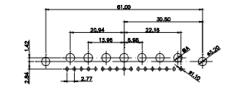

Female

|                                                  |                                                                                                                                                                                                                                                                                                                                                                                                                                                                                                                                                                                                                                                                                                                                                                                                                                                                                                                                                                                                                                                                                                                                                                                                                                                                                                                                                                                                                                                                                                                                                                                                                                                                                                                                                                                                                                                                                                                                                                                                                                                                                                                                | 11W1  | Male/Female                                                                                                                                                                                                                                                                                                                                                                                                                                                                                                                                                                                                                                                                                                                                                                                                                                                                                                                                                                                                                                                                                                                                                                                                                                                                                                                                                                                                                                                                                                                                                                                                                                                                                                                                                                                                                                                                                                                                                                                                                                                                                                                                                                                                                                                                                                                                                                                                                                                                                                                                                                                                                                                                                                                                                                                                                            | 27W2 Male/Fe         |
|--------------------------------------------------|--------------------------------------------------------------------------------------------------------------------------------------------------------------------------------------------------------------------------------------------------------------------------------------------------------------------------------------------------------------------------------------------------------------------------------------------------------------------------------------------------------------------------------------------------------------------------------------------------------------------------------------------------------------------------------------------------------------------------------------------------------------------------------------------------------------------------------------------------------------------------------------------------------------------------------------------------------------------------------------------------------------------------------------------------------------------------------------------------------------------------------------------------------------------------------------------------------------------------------------------------------------------------------------------------------------------------------------------------------------------------------------------------------------------------------------------------------------------------------------------------------------------------------------------------------------------------------------------------------------------------------------------------------------------------------------------------------------------------------------------------------------------------------------------------------------------------------------------------------------------------------------------------------------------------------------------------------------------------------------------------------------------------------------------------------------------------------------------------------------------------------|-------|----------------------------------------------------------------------------------------------------------------------------------------------------------------------------------------------------------------------------------------------------------------------------------------------------------------------------------------------------------------------------------------------------------------------------------------------------------------------------------------------------------------------------------------------------------------------------------------------------------------------------------------------------------------------------------------------------------------------------------------------------------------------------------------------------------------------------------------------------------------------------------------------------------------------------------------------------------------------------------------------------------------------------------------------------------------------------------------------------------------------------------------------------------------------------------------------------------------------------------------------------------------------------------------------------------------------------------------------------------------------------------------------------------------------------------------------------------------------------------------------------------------------------------------------------------------------------------------------------------------------------------------------------------------------------------------------------------------------------------------------------------------------------------------------------------------------------------------------------------------------------------------------------------------------------------------------------------------------------------------------------------------------------------------------------------------------------------------------------------------------------------------------------------------------------------------------------------------------------------------------------------------------------------------------------------------------------------------------------------------------------------------------------------------------------------------------------------------------------------------------------------------------------------------------------------------------------------------------------------------------------------------------------------------------------------------------------------------------------------------------------------------------------------------------------------------------------------------|----------------------|
| 23.03<br>48<br>90                                | Female<br>53.50<br>53.50<br>53.50<br>53.50<br>53.50<br>72.97<br>72.97<br>72.97<br>72.97<br>72.97<br>72.97<br>72.97<br>72.97<br>72.97<br>72.97<br>72.97<br>72.97<br>72.97<br>72.97<br>72.97<br>72.97<br>72.97<br>72.97<br>72.97<br>72.97<br>72.97<br>72.97<br>72.97<br>72.97<br>72.97<br>72.97<br>72.97<br>72.97<br>72.97<br>72.97<br>72.97<br>72.97<br>72.97<br>72.97<br>72.97<br>72.97<br>72.97<br>72.97<br>72.97<br>72.97<br>72.97<br>72.97<br>72.97<br>72.97<br>72.97<br>72.97<br>72.97<br>72.97<br>72.97<br>72.97<br>72.97<br>72.97<br>72.97<br>72.97<br>72.97<br>72.97<br>72.97<br>72.97<br>72.97<br>72.97<br>72.97<br>72.97<br>72.97<br>72.97<br>72.97<br>72.97<br>72.97<br>72.97<br>72.97<br>72.97<br>72.97<br>72.97<br>72.97<br>72.97<br>72.97<br>72.97<br>72.97<br>72.97<br>72.97<br>72.97<br>72.97<br>72.97<br>72.97<br>72.97<br>72.97<br>72.97<br>72.97<br>72.97<br>72.97<br>72.97<br>72.97<br>72.97<br>72.97<br>72.97<br>72.97<br>72.97<br>72.97<br>72.97<br>72.97<br>72.97<br>72.97<br>72.97<br>72.97<br>72.97<br>72.97<br>72.97<br>72.97<br>72.97<br>72.97<br>72.97<br>72.97<br>72.97<br>72.97<br>72.97<br>72.97<br>72.97<br>72.97<br>72.97<br>72.97<br>72.97<br>72.97<br>72.97<br>72.97<br>72.97<br>72.97<br>72.97<br>72.97<br>72.97<br>72.97<br>72.97<br>72.97<br>72.97<br>72.97<br>72.97<br>72.97<br>72.97<br>72.97<br>72.97<br>72.97<br>72.97<br>72.97<br>72.97<br>72.97<br>72.97<br>72.97<br>72.97<br>72.97<br>72.97<br>72.97<br>72.97<br>72.97<br>72.97<br>72.97<br>72.97<br>72.97<br>72.97<br>72.97<br>72.97<br>72.97<br>72.97<br>72.97<br>72.97<br>72.97<br>72.97<br>72.97<br>72.97<br>72.97<br>72.97<br>72.97<br>72.97<br>72.97<br>72.97<br>72.97<br>72.97<br>72.97<br>72.97<br>72.97<br>72.97<br>72.97<br>72.97<br>72.97<br>72.97<br>72.97<br>72.97<br>72.97<br>72.97<br>72.97<br>72.97<br>72.97<br>72.97<br>72.97<br>72.97<br>72.97<br>72.97<br>72.97<br>72.97<br>72.97<br>72.97<br>72.97<br>72.97<br>72.97<br>72.97<br>72.97<br>72.97<br>72.97<br>72.97<br>72.97<br>72.97<br>72.97<br>72.97<br>72.97<br>72.97<br>72.97<br>72.97<br>72.97<br>72.97<br>72.97<br>72.97<br>72.97<br>72.97<br>72.97<br>72 | ø     | 33.30<br>10.65<br>9.70<br>8.31<br>9.70<br>8.31<br>9.70<br>8.31<br>9.70<br>8.31<br>9.70<br>8.31<br>9.70<br>8.31<br>9.70<br>8.31<br>9.70<br>8.31<br>9.70<br>9.70<br>9.70<br>9.70<br>9.70<br>9.70<br>9.70<br>9.70<br>9.70<br>9.70<br>9.70<br>9.70<br>9.70<br>9.70<br>9.70<br>9.70<br>9.70<br>9.70<br>9.70<br>9.70<br>9.70<br>9.70<br>9.70<br>9.70<br>9.70<br>9.70<br>9.70<br>9.70<br>9.70<br>9.70<br>9.70<br>9.70<br>9.70<br>9.70<br>9.70<br>9.70<br>9.70<br>9.70<br>9.70<br>9.70<br>9.70<br>9.70<br>9.70<br>9.70<br>9.70<br>9.70<br>9.70<br>9.70<br>9.70<br>9.70<br>9.70<br>9.70<br>9.70<br>9.70<br>9.70<br>9.70<br>9.70<br>9.70<br>9.70<br>9.70<br>9.70<br>9.70<br>9.70<br>9.70<br>9.70<br>9.70<br>9.70<br>9.70<br>9.70<br>9.70<br>9.70<br>9.70<br>9.70<br>9.70<br>9.70<br>9.70<br>9.70<br>9.70<br>9.70<br>9.70<br>9.70<br>9.70<br>9.70<br>9.70<br>9.70<br>9.70<br>9.70<br>9.70<br>9.70<br>9.70<br>9.70<br>9.70<br>9.70<br>9.70<br>9.70<br>9.70<br>9.70<br>9.70<br>9.70<br>9.70<br>9.70<br>9.70<br>9.70<br>9.70<br>9.70<br>9.70<br>9.70<br>9.70<br>9.70<br>9.70<br>9.70<br>9.70<br>9.70<br>9.70<br>9.70<br>9.70<br>9.70<br>9.70<br>9.70<br>9.70<br>9.70<br>9.70<br>9.70<br>9.70<br>9.70<br>9.70<br>9.70<br>9.70<br>9.70<br>9.70<br>9.70<br>9.70<br>9.70<br>9.70<br>9.70<br>9.70<br>9.70<br>9.70<br>9.70<br>9.70<br>9.70<br>9.70<br>9.70<br>9.70<br>9.70<br>9.70<br>9.70<br>9.70<br>9.70<br>9.70<br>9.70<br>9.70<br>9.70<br>9.70<br>9.70<br>9.70<br>9.70<br>9.70<br>9.70<br>9.70<br>9.70<br>9.70<br>9.70<br>9.70<br>9.70<br>9.70<br>9.70<br>9.70<br>9.70<br>9.70<br>9.70<br>9.70<br>9.70<br>9.70<br>9.70<br>9.70<br>9.70<br>9.70<br>9.70<br>9.70<br>9.70<br>9.70<br>9.70<br>9.70<br>9.70<br>9.70<br>9.70<br>9.70<br>9.70<br>9.70<br>9.70<br>9.70<br>9.70<br>9.70<br>9.70<br>9.70<br>9.70<br>9.70<br>9.70<br>9.70<br>9.70<br>9.70<br>9.70<br>9.70<br>9.70<br>9.70<br>9.70<br>9.70<br>9.70<br>9.70<br>9.70<br>9.70<br>9.70<br>9.70<br>9.70<br>9.70<br>9.70<br>9.70<br>9.70<br>9.70<br>9.70<br>9.70<br>9.70<br>9.70<br>9.70<br>9.70<br>9.70<br>9.70<br>9.70<br>9.70<br>9.70<br>9.70<br>9.70<br>9.70<br>9.70<br>9.70<br>9.70<br>9.70<br>9.70<br>9.70<br>9.70<br>9.70<br>9.70<br>9.70<br>9.70<br>9.70<br>9.70<br>9.70<br>9.70<br>9.70<br>9.70<br>9.70<br>9.70<br>9.70<br>9.70<br>9.70<br>9.70<br>9.70<br>9.70<br>9.70<br>9.70<br>9.70<br>9.70<br>9.70<br>9.70<br>9.70<br>9.70<br>9.70<br>9.70<br>9.70<br>9.70<br>9.70<br>9.70<br>9.70<br>9.70<br>9.70<br>9.70<br>9.70<br>9.70<br>9.70<br>9.70<br>9.70<br>9.70<br>9.70<br>9.70<br>9.70<br>9.70<br>9.70<br>9.70<br>9.70<br>9.70<br>9.70<br>9.70<br>9.70<br>9.70<br>9.70<br>9.70<br>9.70<br>9.70<br>9.70<br>9.70<br>9.70<br>9.70<br>9.70<br>9.70<br>9.70<br>9.70<br>9.70<br>9.70<br>9.70<br>9.70<br>9.70<br>9.70<br>9.70<br>9.70<br>9.70<br>9.70<br>9.70<br>9.70<br>9.70<br>9.70<br>9.70<br>9.70 |                      |
| CURRENT RATING / ØA                              | a.34                                                                                                                                                                                                                                                                                                                                                                                                                                                                                                                                                                                                                                                                                                                                                                                                                                                                                                                                                                                                                                                                                                                                                                                                                                                                                                                                                                                                                                                                                                                                                                                                                                                                                                                                                                                                                                                                                                                                                                                                                                                                                                                           | 17W2  | 2 Male/Female                                                                                                                                                                                                                                                                                                                                                                                                                                                                                                                                                                                                                                                                                                                                                                                                                                                                                                                                                                                                                                                                                                                                                                                                                                                                                                                                                                                                                                                                                                                                                                                                                                                                                                                                                                                                                                                                                                                                                                                                                                                                                                                                                                                                                                                                                                                                                                                                                                                                                                                                                                                                                                                                                                                                                                                                                          | 21W1 Male/Fe         |
| 10A / 2.2<br>20A / 3.3<br>30A / 3.7<br>40A / 4.2 |                                                                                                                                                                                                                                                                                                                                                                                                                                                                                                                                                                                                                                                                                                                                                                                                                                                                                                                                                                                                                                                                                                                                                                                                                                                                                                                                                                                                                                                                                                                                                                                                                                                                                                                                                                                                                                                                                                                                                                                                                                                                                                                                | 28    | 47.05<br>23.53<br>13.85<br>                                                                                                                                                                                                                                                                                                                                                                                                                                                                                                                                                                                                                                                                                                                                                                                                                                                                                                                                                                                                                                                                                                                                                                                                                                                                                                                                                                                                                                                                                                                                                                                                                                                                                                                                                                                                                                                                                                                                                                                                                                                                                                                                                                                                                                                                                                                                                                                                                                                                                                                                                                                                                                                                                                                                                                                                            | 100 m                |
|                                                  |                                                                                                                                                                                                                                                                                                                                                                                                                                                                                                                                                                                                                                                                                                                                                                                                                                                                                                                                                                                                                                                                                                                                                                                                                                                                                                                                                                                                                                                                                                                                                                                                                                                                                                                                                                                                                                                                                                                                                                                                                                                                                                                                |       |                                                                                                                                                                                                                                                                                                                                                                                                                                                                                                                                                                                                                                                                                                                                                                                                                                                                                                                                                                                                                                                                                                                                                                                                                                                                                                                                                                                                                                                                                                                                                                                                                                                                                                                                                                                                                                                                                                                                                                                                                                                                                                                                                                                                                                                                                                                                                                                                                                                                                                                                                                                                                                                                                                                                                                                                                                        | SW REFERENCE NO.:    |
| COMBINATION D-SUB                                |                                                                                                                                                                                                                                                                                                                                                                                                                                                                                                                                                                                                                                                                                                                                                                                                                                                                                                                                                                                                                                                                                                                                                                                                                                                                                                                                                                                                                                                                                                                                                                                                                                                                                                                                                                                                                                                                                                                                                                                                                                                                                                                                | D-SUB | DRAWN: C.B                                                                                                                                                                                                                                                                                                                                                                                                                                                                                                                                                                                                                                                                                                                                                                                                                                                                                                                                                                                                                                                                                                                                                                                                                                                                                                                                                                                                                                                                                                                                                                                                                                                                                                                                                                                                                                                                                                                                                                                                                                                                                                                                                                                                                                                                                                                                                                                                                                                                                                                                                                                                                                                                                                                                                                                                                             |                      |
|                                                  |                                                                                                                                                                                                                                                                                                                                                                                                                                                                                                                                                                                                                                                                                                                                                                                                                                                                                                                                                                                                                                                                                                                                                                                                                                                                                                                                                                                                                                                                                                                                                                                                                                                                                                                                                                                                                                                                                                                                                                                                                                                                                                                                |       |                                                                                                                                                                                                                                                                                                                                                                                                                                                                                                                                                                                                                                                                                                                                                                                                                                                                                                                                                                                                                                                                                                                                                                                                                                                                                                                                                                                                                                                                                                                                                                                                                                                                                                                                                                                                                                                                                                                                                                                                                                                                                                                                                                                                                                                                                                                                                                                                                                                                                                                                                                                                                                                                                                                                                                                                                                        | CHECKED:             |
| JLLY CONFORMS TO                                 | EDA                                                                                                                                                                                                                                                                                                                                                                                                                                                                                                                                                                                                                                                                                                                                                                                                                                                                                                                                                                                                                                                                                                                                                                                                                                                                                                                                                                                                                                                                                                                                                                                                                                                                                                                                                                                                                                                                                                                                                                                                                                                                                                                            | C INC | THESE DRAWINGS AND SPECIFICATIONS<br>ARE THE PROPERTY OF EDAC INC., AND                                                                                                                                                                                                                                                                                                                                                                                                                                                                                                                                                                                                                                                                                                                                                                                                                                                                                                                                                                                                                                                                                                                                                                                                                                                                                                                                                                                                                                                                                                                                                                                                                                                                                                                                                                                                                                                                                                                                                                                                                                                                                                                                                                                                                                                                                                                                                                                                                                                                                                                                                                                                                                                                                                                                                                | SCALE: N.T.S         |
| N UNION DIRECTIVES<br>R RoHS COMPLIANCY.         |                                                                                                                                                                                                                                                                                                                                                                                                                                                                                                                                                                                                                                                                                                                                                                                                                                                                                                                                                                                                                                                                                                                                                                                                                                                                                                                                                                                                                                                                                                                                                                                                                                                                                                                                                                                                                                                                                                                                                                                                                                                                                                                                |       | ARIO SHALL NOT BE REPRODUCED OR COPIED<br>OR USED AS THE BASIS FOR THE                                                                                                                                                                                                                                                                                                                                                                                                                                                                                                                                                                                                                                                                                                                                                                                                                                                                                                                                                                                                                                                                                                                                                                                                                                                                                                                                                                                                                                                                                                                                                                                                                                                                                                                                                                                                                                                                                                                                                                                                                                                                                                                                                                                                                                                                                                                                                                                                                                                                                                                                                                                                                                                                                                                                                                 | DRAWING NUMBER: 628- |
|                                                  |                                                                                                                                                                                                                                                                                                                                                                                                                                                                                                                                                                                                                                                                                                                                                                                                                                                                                                                                                                                                                                                                                                                                                                                                                                                                                                                                                                                                                                                                                                                                                                                                                                                                                                                                                                                                                                                                                                                                                                                                                                                                                                                                |       | MANUEACTURE OR SALE OF APPARATUS                                                                                                                                                                                                                                                                                                                                                                                                                                                                                                                                                                                                                                                                                                                                                                                                                                                                                                                                                                                                                                                                                                                                                                                                                                                                                                                                                                                                                                                                                                                                                                                                                                                                                                                                                                                                                                                                                                                                                                                                                                                                                                                                                                                                                                                                                                                                                                                                                                                                                                                                                                                                                                                                                                                                                                                                       |                      |