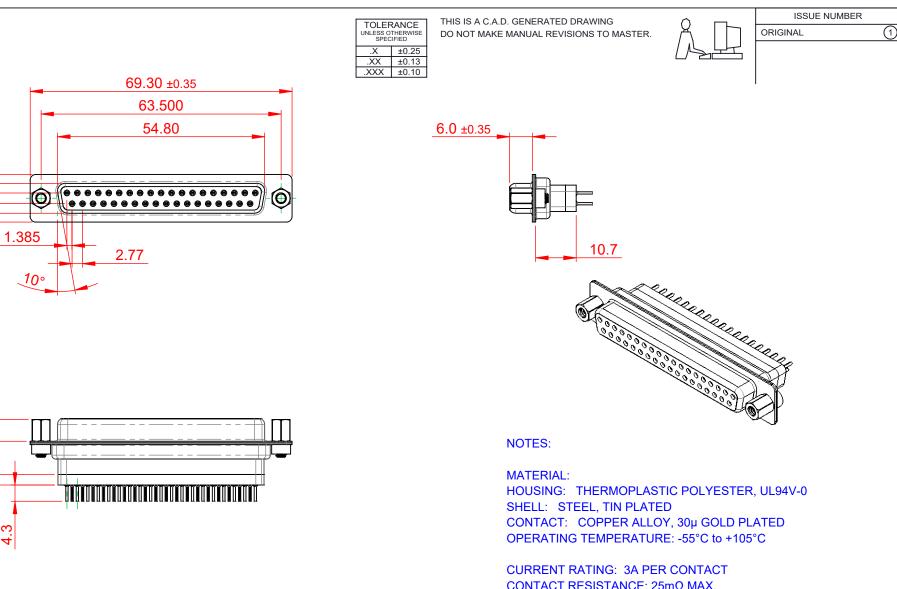

CONTACT RESISTANCE: 25mQ MAX. INSULATOR RESISTANCE: 5000MΩ min. DIELECTRIC WITHSTANDING VOLTAGE: 1000V AC rms

|   |                                      |                                                                                                                                       | SW REFERENCE NO.: 628 ASSEMBLY |                  |       |
|---|--------------------------------------|---------------------------------------------------------------------------------------------------------------------------------------|--------------------------------|------------------|-------|
|   |                                      |                                                                                                                                       | DRAWN: C.B                     | DATE: AUG. 01/20 | 018   |
|   |                                      |                                                                                                                                       | CHECKED: DATE:                 |                  |       |
| [ | EDAC INC                             | THESE DRAWINGS AND SPECIFICATIONS<br>ARE THE PROPERTY OF EDAC INC.,AND                                                                | SCALE: 1:1                     | SHEET 1 OF       | 1     |
|   | TORONTO, ONTARIO<br>CANADA           | SHALL NOT BE REPRODUCED, OR COPIED<br>OR USED AS THE BASIS FOR THE<br>MANUFACTURE OR SALE OF APPARATUS<br>WITHOUT WRITTEN PERMISSION. | DRAWING NUMBER: 628-037-0      | 621-273          | ISSUE |
|   | YOUR CONNECTION TO QUALITY & SERVICE |                                                                                                                                       | PART NUMBER: 628-037-6         | 621-273          | 1     |