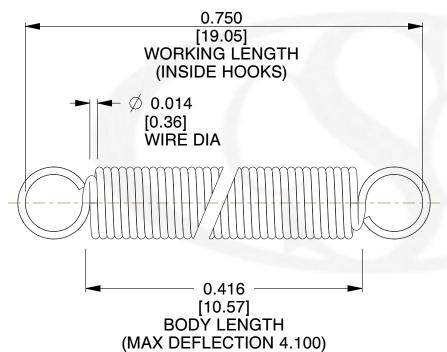

## NOTES:

1. Material: Music Wire

2. Finish:

3. Sugg Max. Load: 0.550 (lbs) 4. Sugg Max. Deflection: 4.100 (in)

5. All Drawing Dimensions are in Inches [mm]

6. Coil%2

info@centuryspring.com

800.237.5225

SCALE

3.000

**COMPONENT** 

INCH [mm] SHEET

**SPRINGS** 

**EXTENSION SPRINGS** 

**ZZ3-11** 

1 of 1