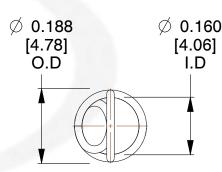

## NOTES:

1. Material: Music Wire

2. Finish:

3. Sugg Max. Load: 0.550 (lbs) 4. Sugg Max. Deflection: 4.100 (in)

5. All Drawing Dimensions are in Inches [mm]

6. Coil%2

info@centuryspring.com

800.237.5225

SCALE

3.000

**COMPONENT** 

INCH [mm] SHEET

**SPRINGS** 

**EXTENSION SPRINGS** 

**ZZ3-11** 

1 of 1