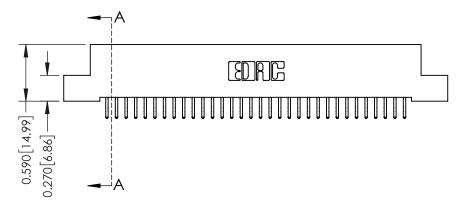

342 Assembly

THIS IS A C.A.D. GENERATED DRAWING DO NOT MAKE MANUAL REVISIONS TO MASTER. ISSUE NUMBER

ORIGINAL

1

| 342 / 392 Series Card Edge Connector<br>Contact Bend Detail |                                                                                                                                   | ACAD REFERENCE NO. 342 ENG MASTER |             |                  |        |
|-------------------------------------------------------------|-----------------------------------------------------------------------------------------------------------------------------------|-----------------------------------|-------------|------------------|--------|
|                                                             |                                                                                                                                   | DRAWN:                            | J.LEE       | DATE: OCT. 06/09 |        |
|                                                             |                                                                                                                                   | CHECKED:                          |             | DATE:            |        |
| EDAC INC                                                    | ARE THE PROPERTY OF EDAC INC.,AND SHALL NOT BE REPRODUCED,OR COPIED OR USED AS THE BASIS FOR THE MANUFACTURE OR SALE OF APPARATUS | SCALE:                            | NTS         | SHEET :          | 2 OF 3 |
| TORONTO, ONTARIO                                            |                                                                                                                                   | DRAWING                           | NUMBER      |                  | ISSUE  |
| YOUR CONNECTION TO QUALITY & SERVICE                        |                                                                                                                                   | 3                                 | 42 Assembly |                  | 1      |