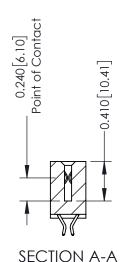

**Mounting Option** 

04-.156 (3.96) Dia. Mounting Holes

**Contact Detail** 

556-Extender Board Bend (Code 520 Contacts) .100 [2.54] Contact Spacing x .200 [5.08] Row Spacing

**See Accompanying Pages for:** 