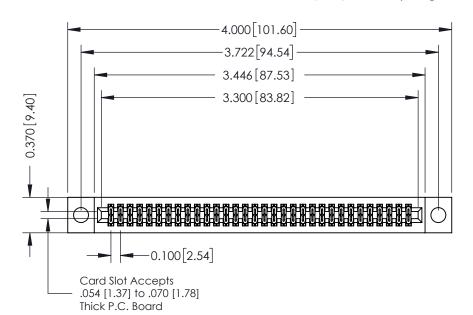

342 Assembly

THIS IS A C.A.D. GENERATED DRAWING DO NOT MAKE MANUAL REVISIONS TO MASTER. ISSUE NUMBER

ORIGINAL

1

| 342 / 392 Series Card Edge Connector<br>Contact Bend Detail |                                                                                                                                   | ACAD REFERENCE NO. 342 ENG MASTER |             |                  |        |
|-------------------------------------------------------------|-----------------------------------------------------------------------------------------------------------------------------------|-----------------------------------|-------------|------------------|--------|
|                                                             |                                                                                                                                   | DRAWN:                            | J.LEE       | DATE: OCT. 06/09 |        |
|                                                             |                                                                                                                                   | CHECKED:                          |             | DATE:            |        |
| EDAC INC                                                    | ARE THE PROPERTY OF EDAC INC.,AND SHALL NOT BE REPRODUCED,OR COPIED OR USED AS THE BASIS FOR THE MANUFACTURE OR SALE OF APPARATUS | SCALE:                            | NTS         | SHEET :          | 2 OF 3 |
| TORONTO, ONTARIO                                            |                                                                                                                                   | DRAWING                           | NUMBER      |                  | ISSUE  |
| YOUR CONNECTION TO QUALITY & SERVICE                        |                                                                                                                                   | 3                                 | 42 Assembly |                  | 1      |