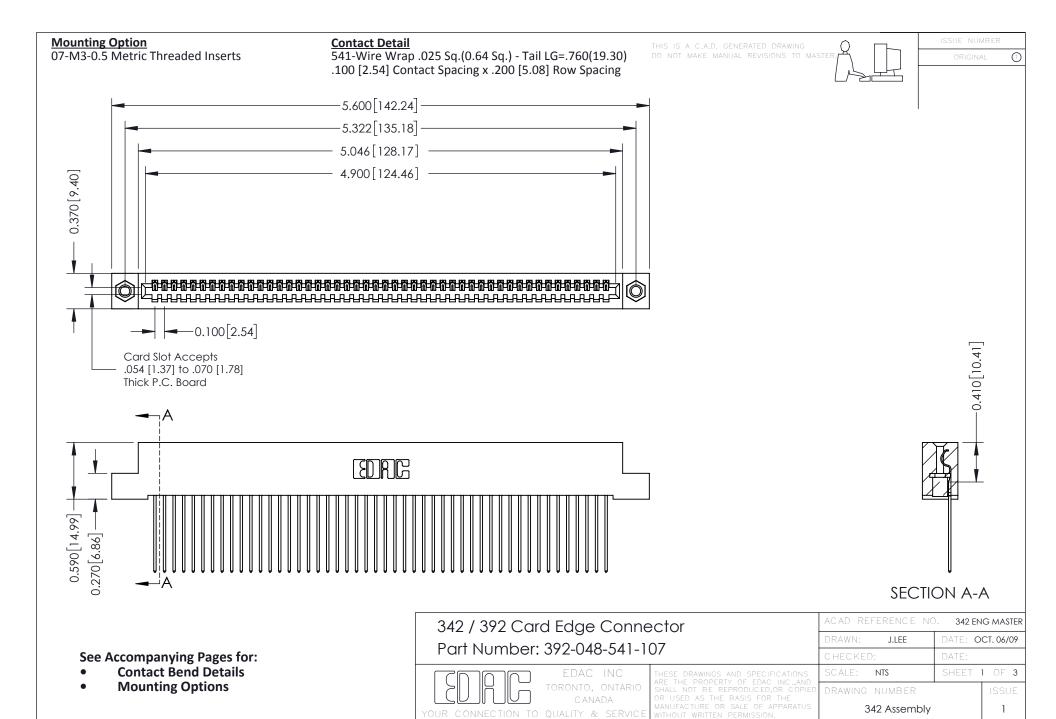

THIS IS A C.A.D. GENERATED DRAWING DO NOT MAKE MANUAL REVISIONS TO MASTER. ISSUE NUMBER

ORIGINAL

1

| 342 / 392 Series Card Edge Connector<br>Contact Bend Detail |                                                                                                                                                                                                  | ACAD REFERENCE NO. 342 ENG MASTER |             |                  |        |
|-------------------------------------------------------------|--------------------------------------------------------------------------------------------------------------------------------------------------------------------------------------------------|-----------------------------------|-------------|------------------|--------|
|                                                             |                                                                                                                                                                                                  | DRAWN:                            | J.LEE       | DATE: OCT. 06/09 |        |
|                                                             |                                                                                                                                                                                                  | CHECKED:                          |             | DATE:            |        |
| TORONTO, ONTARIO                                            | THESE DRAWINGS AND SPECIFICATIONS ARE THE PROPERTY OF EDAC INC. AND SHALL NOT BE REPRODUCED, OR COPIED OR USED AS THE BASIS FOR THE MANUFACTURE OR SALE OF APPARATUS WITHOUT WRITTEN PERMISSION. | SCALE:                            | NTS         | SHEET :          | 2 OF 3 |
|                                                             |                                                                                                                                                                                                  | DRAWING                           | NUMBER      |                  | ISSUE  |
| YOUR CONNECTION TO QUALITY & SERVICE                        |                                                                                                                                                                                                  | 3                                 | 42 Assembly |                  | 1      |

THIS IS A C.A.D. GENERATED DRAWING DO NOT MAKE MANUAL REVISIONS TO MASTER

ISSUE NUMBER

ORIGINAL

1

| 342 / 392 Card Edge Connector<br>Mounting Options |                                                                                                                                                                                                 | ACAD REFERENCE NO. 342 ENG MASTER |                         |        |  |  |
|---------------------------------------------------|-------------------------------------------------------------------------------------------------------------------------------------------------------------------------------------------------|-----------------------------------|-------------------------|--------|--|--|
|                                                   |                                                                                                                                                                                                 | DRAWN: J.LEE                      | DATE: <b>OCT. 06/09</b> |        |  |  |
|                                                   |                                                                                                                                                                                                 | CHECKED:                          | DATE:                   |        |  |  |
| TORONTO, ONTARIO                                  | THESE DRAWINGS AND SPECIFICATIONS ARE THE PROPERTY OF EDAC INC.,AND SHALL NOT BE REPRODUCED,OR COPIED OR USED AS THE BASIS FOR THE MANUFACTURE OR SALE OF APPARATUS WITHOUT WRITTEN PERMISSION. | SCALE: NTS                        | SHEET :                 | 3 OF 3 |  |  |
|                                                   |                                                                                                                                                                                                 | DRAWING NUMBER                    | •                       | ISSUE  |  |  |
| YOUR CONNECTION TO QUALITY & SERVICE              |                                                                                                                                                                                                 | 342 Assembly                      |                         | 1      |  |  |