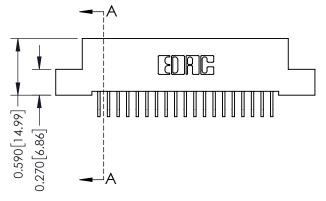

## **Mounting Option**

04-.156 (3.96) Dia. Mounting Holes

## **See Accompanying Pages for:**

- **Contact Bend Details**
- **Mounting Options**

342 / 392 Card Edge Connector Part Number: 392-038-559-204

YOUR CONNECTION TO QUALITY & SERVICE

342 ENG MASTER J.LEE DATE: OCT. 06/09 SHEET 1 OF 3

342 Assembly

THIS IS A C.A.D. GENERATED DRAWING DO NOT MAKE MANUAL REVISIONS TO MASTER. ISSUE NUMBER

ORIGINAL

1

| 342 / 392 Series Card Edge Connector<br>Contact Bend Detail |                                                                                                                                                                                                  | ACAD REFERENCE NO. 342 ENG MASTER |             |                  |        |
|-------------------------------------------------------------|--------------------------------------------------------------------------------------------------------------------------------------------------------------------------------------------------|-----------------------------------|-------------|------------------|--------|
|                                                             |                                                                                                                                                                                                  | DRAWN:                            | J.LEE       | DATE: OCT. 06/09 |        |
|                                                             |                                                                                                                                                                                                  | CHECKED:                          |             | DATE:            |        |
| TORONTO, ONTARIO                                            | THESE DRAWINGS AND SPECIFICATIONS ARE THE PROPERTY OF EDAC INC. AND SHALL NOT BE REPRODUCED, OR COPIED OR USED AS THE BASIS FOR THE MANUFACTURE OR SALE OF APPARATUS WITHOUT WRITTEN PERMISSION. | SCALE:                            | NTS         | SHEET :          | 2 OF 3 |
|                                                             |                                                                                                                                                                                                  | DRAWING                           | NUMBER      |                  | ISSUE  |
| YOUR CONNECTION TO QUALITY & SERVICE                        |                                                                                                                                                                                                  | 3                                 | 42 Assembly |                  | 1      |