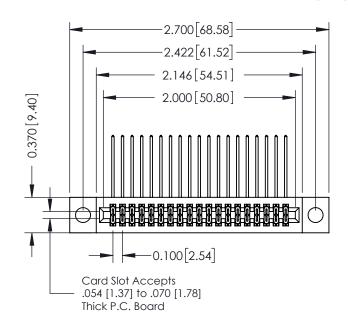

## **See Accompanying Pages for:**

- **Contact Bend Details**
- **Mounting Options**

342 / 392 Card Edge Connector Part Number: 392-038-559-204

YOUR CONNECTION TO QUALITY & SERVICE

342 ENG MASTER J.LEE DATE: OCT. 06/09 SHEET 1 OF 3

342 Assembly

THIS IS A C.A.D. GENERATED DRAWING DO NOT MAKE MANUAL REVISIONS TO MASTER. ISSUE NUMBER

ORIGINAL

1

| 342 / 392 Series Card Edge Connector<br>Contact Bend Detail |                                                                                                                                                                                                  | ACAD REFERENCE NO. 342 ENG MASTER |             |                  |        |
|-------------------------------------------------------------|--------------------------------------------------------------------------------------------------------------------------------------------------------------------------------------------------|-----------------------------------|-------------|------------------|--------|
|                                                             |                                                                                                                                                                                                  | DRAWN:                            | J.LEE       | DATE: OCT. 06/09 |        |
|                                                             |                                                                                                                                                                                                  | CHECKED:                          |             | DATE:            |        |
| TORONTO, ONTARIO                                            | THESE DRAWINGS AND SPECIFICATIONS ARE THE PROPERTY OF EDAC INC. AND SHALL NOT BE REPRODUCED, OR COPIED OR USED AS THE BASIS FOR THE MANUFACTURE OR SALE OF APPARATUS WITHOUT WRITTEN PERMISSION. | SCALE:                            | NTS         | SHEET :          | 2 OF 3 |
|                                                             |                                                                                                                                                                                                  | DRAWING                           | NUMBER      |                  | ISSUE  |
| YOUR CONNECTION TO QUALITY & SERVICE                        |                                                                                                                                                                                                  | 3                                 | 42 Assembly |                  | 1      |