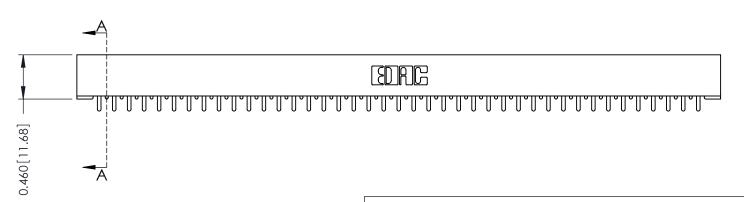

ISSUE NUMBER

ORIGINAL

**See Accompanying Pages for: Mounting Options** 

306 / 316 / 356 Card Edge Connector Part Number: 356-041-521-101

YOUR CONNECTION TO QUALITY & SERVICE

**EDAC INC** TORONTO, ONTARIO CANADA