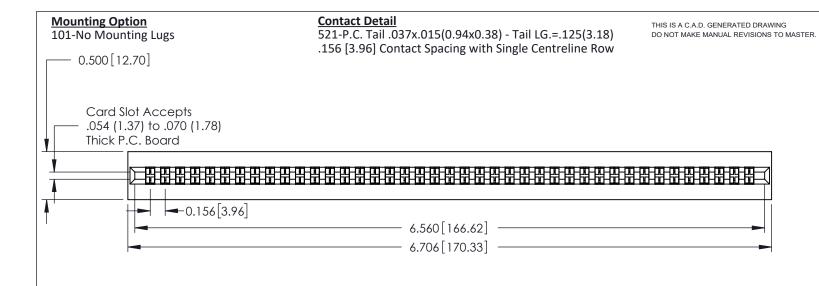

ISSUE NUMBER

ORIGINAL

**See Accompanying Pages for: Mounting Options** 

306 / 316 / 356 Card Edge Connector Part Number: 356-041-521-101

YOUR CONNECTION TO QUALITY & SERVICE

**EDAC INC** TORONTO, ONTARIO CANADA