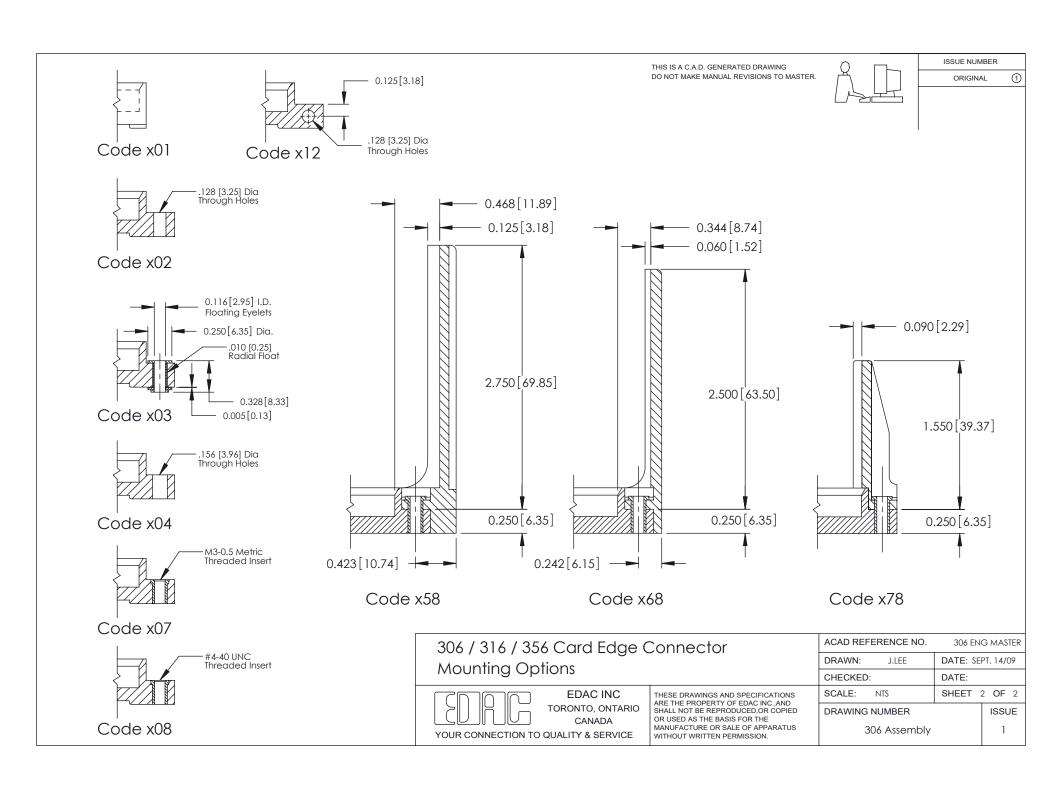

ISSUE NUMBER

ORIGINAL

**See Accompanying Pages for: Mounting Options** 

306 / 316 / 356 Card Edge Connector Part Number: 356-041-521-101

YOUR CONNECTION TO QUALITY & SERVICE

**EDAC INC** TORONTO, ONTARIO CANADA

THESE DRAWINGS AND SPECIFICATIONS ARE THE PROPERTY OF EDAC INC., AND SHALL NOT BE REPRODUCED, OR COPIED OR USED AS THE BASIS FOR THE MANUFACTURE OR SALE OF APPARATUS WITHOUT WRITTEN PERMISSION.

| ACAD REFERENCE NO. | 306 ENG MASTER    |
|--------------------|-------------------|
| DRAWN: J.LEE       | DATE: SEPT. 14/09 |
| CHECKED:           | DATE:             |
| SCALE: NTS         | SHEET 1 OF 2      |
| DRAWING NUMBER     | ISSUE             |
| 306 Assembly       | 1                 |