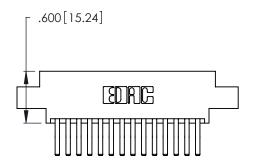

THIS IS A C.A.D. GENERATED DRAWING DO NOT MAKE MANUAL REVISIONS TO MASTER.

1

| 346/396 SERIES CARD EDGE CONNECTO | R |
|-----------------------------------|---|
| PART NUMBER: 346-028-560-804      |   |