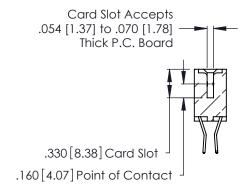

**Contact Code 560** 

INSULATOR MATERIAL: THERMOPLASTIC POLYESTER, UL 94V-0 CONTACT MATERIAL; COPPER, NICKEL, TIN ALLOY CA-725 CONTACT PLATING: GOLD ON THE MATING AREA, TIN-LEAD

ON THE CONTACT TAILS, NICKEL UNDERPLATE

346/396 SERIES CARD EDGE CONNECTOR CONTACT CODE 555,556,558,559,560 DIMENSIONS

YOUR CONNECTION TO QUALITY & SERVICE

**EDAC INC** TORONTO, ONTARIO CANADA

THESE DRAWINGS AND SPECIFICATIONS ARE THE PROPERTY OF EDAC INC.,AND SHALL NOT BE REPRODUCED, OR COPIED OR USED AS THE BASIS FOR THE MANUFACTURE OR SALE OF APPARATUS WITHOUT WRITTEN PERMISSION.