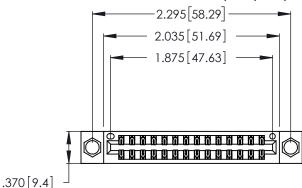

Contact Dimensions:
560-Extender Board Bend (Code 523 Contacts)
See Sheet 2 for Contact Code 555, 556, 558, 559, 560 Dimensions

- INSULATOR MATERIAL: THERMOPLASTIC POLYESTER, UL 94V-0 CONTACT MATERIAL; COPPER, NICKEL, TIN ALLOY CA-725
- CONTACT PLATING: GOLD ON THE MATING AREA, TIN-LEAD ON THE CONTACT TAILS, NICKEL UNDERPLATE

THIS IS A C.A.D. GENERATED DRAWING DO NOT MAKE MANUAL REVISIONS TO MASTER.

1

| 346/396 SERIES CARD EDGE CONNECTO | R |
|-----------------------------------|---|
| PART NUMBER: 346-028-560-804      |   |