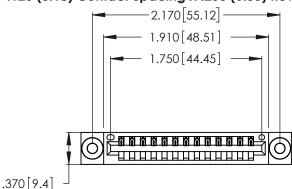

<u>Contact Dimensions:</u>
526-P.C. Tail .018 Sq. (0.46 Sq.) - Tail LG. =.350 (8.89)
.125 (3.18) Contact Spacing x .250 (6.35) Row Spacing

- INSULATOR MATERIAL: THERMOPLASTIC POLYESTER, UL 94V-0 CONTACT MATERIAL; COPPER, NICKEL, TIN\_ALLOY CA-725
- CONTACT PLATING: GOLD ON THE MATING AREA, TIN-LEAD ON THE CONTACT TAILS, NICKEL UNDERPLATE

THIS IS A C.A.D. GENERATED DRAWING DO NOT MAKE MANUAL REVISIONS TO MASTER.

346/396 SERIES CARD EDGE CONNECTOR PART NUMBER: 346-013-526-103

**EDAC INC** TORONTO, ONTARIO CANADA

THESE DRAWINGS AND SPECIFICATIONS ARE THE PROPERTY OF EDAC INC., AND SHALL NOT BE REPRODUCED, OR COPIED OR USED AS THE BASIS FOR THE MANUFACTURE OR SALE OF APPARATUS WITHOUT WRITTEN PERMISSION.