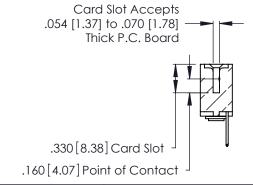

THIS IS A C.A.D. GENERATED DRAWING DO NOT MAKE MANUAL REVISIONS TO MASTER.

ISSUE NUMBER

ORIGINAL

1

**Contact Code 555** 

Contact Code 556

**Contact Code 558** 

**Contact Code 559** 

Contact Code 560

INSULATOR MATERIAL: THERMOPLASTIC POLYESTER, UL 94V-0 CONTACT MATERIAL; COPPER, NICKEL, TIN ALLOY CA-725 CONTACT PLATING: GOLD ON THE MATING AREA, TIN-LEAD

ON THE CONTACT TAILS, NICKEL UNDERPLATE

346/396 SERIES CARD EDGE CONNECTOR CONTACT CODE 555,556,558,559,560 DIMENSIONS

YOUR CONNECTION TO QUALITY & SERVICE

**EDAC INC** TORONTO, ONTARIO CANADA

THESE DRAWINGS AND SPECIFICATIONS ARE THE PROPERTY OF EDAC INC.,AND SHALL NOT BE REPRODUCED, OR COPIED OR USED AS THE BASIS FOR THE MANUFACTURE OR SALE OF APPARATUS WITHOUT WRITTEN PERMISSION.