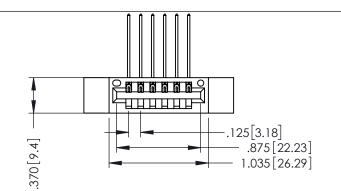

346/396 SERIES CARD EDGE CONNECTOR PART NUMBER: 346-006-559-112

SOUR CONNECTION T

EDAC INC TORONTO, ONTARIO CANADA

YOUR CONNECTION TO QUALITY & SERVICE

THESE DRAWINGS AND SPECIFICATIONS ARE THE PROPERTY OF EDAC INC.,AND SHALL NOT BE REPRODUCED,OR COPIE! OR USED AS THE BASIS FOR THE MANUFACTURE OR SALE OF APPARATUS WITHOUT WRITTEN PERMISSION.

THIS IS A C.A.D. GENERATED DRAWING DO NOT MAKE MANUAL REVISIONS TO MAS

ISSUE NUMBER

ORIGINAL

1

INSULATOR MATERIAL: THERMOPLASTIC POLYESTER, UL 94V-0
CONTACT MATERIAL; COPPER, NICKEL, TIN ALLOY CA-725
CONTACT PLATING: GOLD ON THE MATING AREA, TIN-LEAD
ON THE CONTACT TAILS, NICKEL UNDERPLATE

**Contact Code 555** 

**Contact Code 556** 

INSULATOR MATERIAL: THERMOPLASTIC POLYESTER, UL 94V-0 CONTACT MATERIAL; COPPER, NICKEL, TIN ALLOY CA-725

CONTACT PLATING: GOLD ON THE MATING AREA, TIN-LEAD ON THE CONTACT TAILS, NICKEL UNDERPLATE