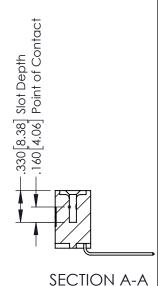

## 346/396 SERIES CARD EDGE CONNECTOR CONTACT CODE 555,556,558,559,560 DIMENSIONS

YOUR CONNECTION TO QUALITY & SERVICE

|   | ACAD REFERENCE NO. 346-ENG-MASTER |                  |
|---|-----------------------------------|------------------|
|   | DRAWN: J.LEE                      | DATE: APR. 22/09 |
|   | CHECKED:                          | DATE:            |
|   | SCALE: 1:1                        | SHEET 2 OF 2     |
| D | DRAWING NUMBER                    | ISSUE            |