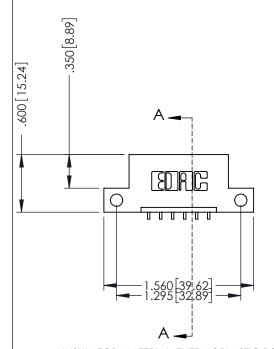

## 346/396 SERIES CARD EDGE CONNECTOR CONTACT CODE 555,556,558,559,560 DIMENSIONS

YOUR CONNECTION TO QUALITY & SERVICE

|   | ACAD REFERENCE NO. 346-ENG-MASTER |                  |
|---|-----------------------------------|------------------|
|   | DRAWN: J.LEE                      | DATE: APR. 22/09 |
|   | CHECKED:                          | DATE:            |
|   | SCALE: 1:1                        | SHEET 2 OF 2     |
| D | DRAWING NUMBER                    | ISSUE            |