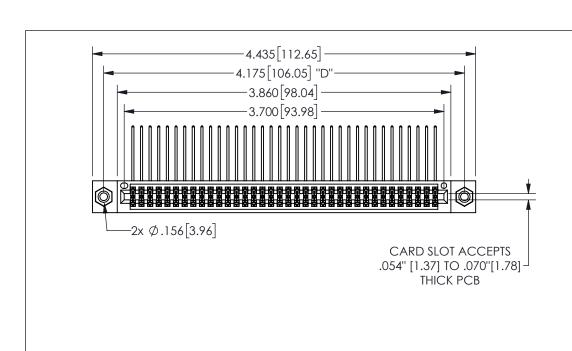

THIS IS A C.A.D. GENERATED DRAWING DO NOT MAKE MANUAL REVISIONS TO MASTER.

ISSUE NUMBER

ORIGINAL

1

.160 4.06 .330[8.38] POINT OF CARD SLOT CONTACT .370 9.4 .150[3.81]

.240[6.1] .600[15.24] 250 [6.35] .100[2.54]

<u>Contact Dimensions:</u>
559-90 Degree Bend (Code 541 Contacts)
See Sheet 2 for Contact Code 555, 556, 558, 559, 560 **Dimensions** 

345/395 SERIES CARD EDGE CONNECTOR PART NUMBER: 345-072-559-508

YOUR CONNECTION TO QUALITY & SERVICE

**EDAC INC** TORONTO, ONTARIO CANADA

THESE DRAWINGS AND SPECIFICATIONS ARE THE PROPERTY OF EDAC INC.,AND SHALL NOT BE REPRODUCED, OR COPIED OR USED AS THE BASIS FOR THE MANUFACTURE OR SALE OF APPARATUS WITHOUT WRITTEN PERMISSION.

| ACAD REFERENCE NO.  |        | 345-ENG-MASTER  |       |
|---------------------|--------|-----------------|-------|
| DRAWN: R.STA.MONICA |        | DATEMAY.16/2017 |       |
| CHECKED:            |        | DATE:           |       |
| SCALE:              | NTS    | SHEET           | OF 2  |
| DRAWING             | NUMBER |                 | ISSUE |
| 345-ENG-MASTER      |        |                 | 1     |