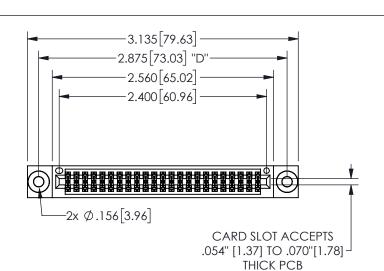

THIS IS A C.A.D. GENERATED DRAWING DO NOT MAKE MANUAL REVISIONS TO MASTER.

ISSUE NUMBER

ORIGINAL 1

.240[6.1] .600[15.24] EDNG 250 [6.35] .100[2.54]

.160 4.06 .330[8.38] POINT OF CARD SLOT CONTACT .370 9.4

<u>Contact Dimensions:</u>
521-P.C. Tail .025 Sq.(0.64 Sq.) - Tail LG=.150(3.81)
.100 (2.54) Contact Spacing x .200 (5.08) Row Spacing

345/395 SERIES CARD EDGE CONNECTOR PART NUMBER: 345-046-521-503

YOUR CONNECTION TO QUALITY & SERVICE