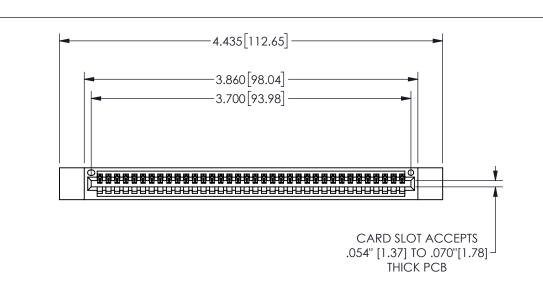

THIS IS A C.A.D. GENERATED DRAWING DO NOT MAKE MANUAL REVISIONS TO MASTER.

ORIGINAL

1

.160 4.06 .330[8.38] POINT OF CARD SLOT CONTACT .370 9.4

.240[6.1] 600 15.24 250 [6.35] .100 [2.54]

<u>Contact Dimensions:</u>
541-Wire Wrap .025 Sq.(0.64 Sq.) - Tail LG=.750(19.05)
.100 (2.54) Contact Spacing x .200 (5.08) Row Spacing

345/395 SERIES CARD EDGE CONNECTOR PART NUMBER: 345-036-541-412

YOUR CONNECTION TO QUALITY & SERVICE

**EDAC INC** TORONTO, ONTARIO CANADA

THESE DRAWINGS AND SPECIFICATIONS ARE THE PROPERTY OF EDAC INC.,AND SHALL NOT BE REPRODUCED, OR COPIED OR USED AS THE BASIS FOR THE MANUFACTURE OR SALE OF APPARATUS WITHOUT WRITTEN PERMISSION.