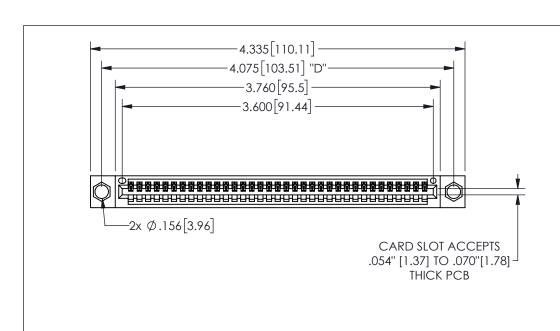

## 345/395 SERIES CARD EDGE CONNECTOR CONTACT CODE 555,556,558,559,560 DIMENSIONS

YOUR CONNECTION TO QUALITY & SERVICE

**EDAC INC** TORONTO, ONTARIO CANADA

THESE DRAWINGS AND SPECIFICATIONS ARE THE PROPERTY OF EDAC INC.,AND SHALL NOT BE REPRODUCED, OR COPIED OR USED AS THE BASIS FOR THE MANUFACTURE OR SALE OF APPARATUS WITHOUT WRITTEN PERMISSION.

|  | ACAD REFERENCE NO.  | 345-ENG-MASTER   |
|--|---------------------|------------------|
|  | DRAWN: R.STA.MONICA | DATE:MAY.16/2017 |
|  | CHECKED:            | DATE:            |
|  | SCALE: 1:1          | SHEET 2 OF 2     |
|  | DRAWING NUMBER      | ISSUE            |
|  | 345-ENG-MASTER      | 1                |