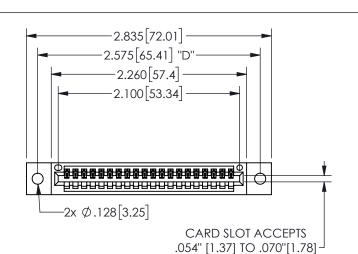

THICK PCB

THIS IS A C.A.D. GENERATED DRAWING DO NOT MAKE MANUAL REVISIONS TO MASTER.

ISSUE NUMBER

ORIGINAL

.160 4.06 .330[8.38] POINT OF CARD SLOT CONTACT .370 9.4

-.350[8.89] .600[15.24] .100[2.54]

<u>Contact Dimensions:</u>
523-P.C. Tail .025 Sq.(0.64 Sq.) - Tail LG=.390(9.91)
.100 (2.54) Contact Spacing x .200 (5.08) Row Spacing

345/395 SERIES CARD EDGE CONNECTOR PART NUMBER: 345-020-523-102

YOUR CONNECTION TO QUALITY & SERVICE

**EDAC INC** TORONTO, ONTARIO CANADA

THESE DRAWINGS AND SPECIFICATIONS ARE THE PROPERTY OF EDAC INC.,AND SHALL NOT BE REPRODUCED, OR COPIED OR USED AS THE BASIS FOR THE MANUFACTURE OR SALE OF APPARATUS WITHOUT WRITTEN PERMISSION.