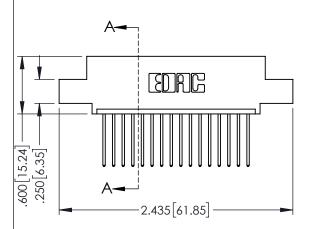

|                                    | DISO [3.81]                                                                                                                                                |
|------------------------------------|------------------------------------------------------------------------------------------------------------------------------------------------------------|
| 345/395 SERIES CARD EDGE CONNECTOR | ACAD REFERENCE NO. 345-ENG-MAST                                                                                                                            |
|                                    | $\square \square $ |

**Contact Code 558** 

Contact Code 559

**Contact Code 560** 

- INSULATOR MATERIAL: THERMOPLASTIC POLYESTER, UL 94V-0 DAP MATERIAL AVAILABLE UPON REQUEST

CONTACT MATERIAL; COPPER ALLOY CONTACT PLATING: GOLD ON THE MATING AREA, TIN PLATING ON THE CONTACT TAILS, NICKEL UNDERPLATE