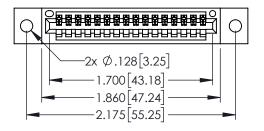

Contact Dimensions: 540-Wire Wrap .025 Sq.(0.64 Sq.) - Tail LG=.560(14.22) .100 (2.54) Contact Spacing x .200 (5.08) Row Spacing

THIS IS A C.A.D. GENERATED DRAWING DO NOT MAKE MANUAL REVISIONS TO MAST

DRAWN: R.STA.MONICA DATE:MAY.16/2017

|                                    | DISO [3.81]                                                                                                                                                |
|------------------------------------|------------------------------------------------------------------------------------------------------------------------------------------------------------|
| 345/395 SERIES CARD EDGE CONNECTOR | ACAD REFERENCE NO. 345-ENG-MAST                                                                                                                            |
|                                    | $\square \square $ |