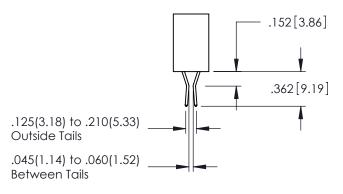

Contact Dimensions: 540-Wire Wrap .025 Sq.(0.64 Sq.) - Tail LG=.560(14.22) .100 (2.54) Contact Spacing x .200 (5.08) Row Spacing

THIS IS A C.A.D. GENERATED DRAWING DO NOT MAKE MANUAL REVISIONS TO MAST

DRAWN: R.STA.MONICA DATE:MAY.16/2017

## 345/395 SERIES CARD EDGE CONNECTOR CONTACT CODE 555,556,558,559,560 DIMENSIONS

YOUR CONNECTION TO QUALITY & SERVICE

ACAD REFERENCE NO. 345-ENG-MASTER DATE:MAY.16/2017 DRAWN: R.STA.MONICA 1:1 SHEET 2 OF 2 345-ENG-MASTER