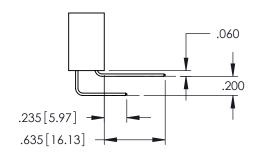

Contact Dimensions: 540-Wire Wrap .025 Sq.(0.64 Sq.) - Tail LG=.560(14.22) .100 (2.54) Contact Spacing x .200 (5.08) Row Spacing

THIS IS A C.A.D. GENERATED DRAWING DO NOT MAKE MANUAL REVISIONS TO MAST

DRAWN: R.STA.MONICA DATE:MAY.16/2017

**Contact Code 558** 

Contact Code 559

**Contact Code 560** 

- INSULATOR MATERIAL: THERMOPLASTIC POLYESTER, UL 94V-0 DAP MATERIAL AVAILABLE UPON REQUEST

CONTACT MATERIAL; COPPER ALLOY CONTACT PLATING: GOLD ON THE MATING AREA, TIN PLATING ON THE CONTACT TAILS, NICKEL UNDERPLATE