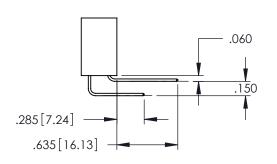

Contact Dimensions: 540-Wire Wrap .025 Sq.(0.64 Sq.) - Tail LG=.560(14.22) .100 (2.54) Contact Spacing x .200 (5.08) Row Spacing

THIS IS A C.A.D. GENERATED DRAWING DO NOT MAKE MANUAL REVISIONS TO MAST

DRAWN: R.STA.MONICA DATE:MAY.16/2017

**Contact Code 558** 

Contact Code 559

**Contact Code 560** 

- INSULATOR MATERIAL: THERMOPLASTIC POLYESTER, UL 94V-0 DAP MATERIAL AVAILABLE UPON REQUEST

CONTACT MATERIAL; COPPER ALLOY CONTACT PLATING: GOLD ON THE MATING AREA, TIN PLATING ON THE CONTACT TAILS, NICKEL UNDERPLATE