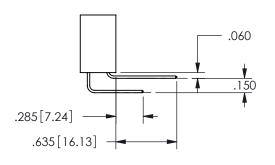

THIS IS A C.A.D. GENERATED DRAWING DO NOT MAKE MANUAL REVISIONS TO MASTER.

ISSUE NUMBER

ORIGINAL

1

<u>Contact Dimensions:</u>
523-P.C. Tail .025 Sq.(0.64 Sq.) - Tail LG=.390(9.91)
.100 (2.54) Contact Spacing x .200 (5.08) Row Spacing

.160 4.06 .330[8.38] POINT OF CARD SLOT CONTACT .370 9.4 .150 [3.81]