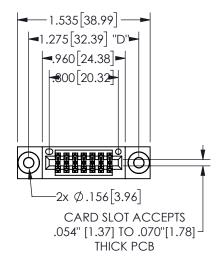

## **SECTION A-A**

345/395 SERIES CARD EDGE CONNECTOR PART NUMBER: 345-014-523-503

**EDAC INC** TORONTO, ONTARIO CANADA

THESE DRAWINGS AND SPECIFICATIONS ARE THE PROPERTY OF EDAC INC., AND SHALL NOT BE REPRODUCED, OR COPIED OR USED AS THE BASIS FOR THE MANUFACTURE OR SALE OF APPARATUS WITHOUT WRITTEN PERMISSION.