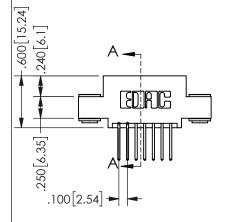

THIS IS A C.A.D. GENERATED DRAWING DO NOT MAKE MANUAL REVISIONS TO MASTER.



ISSUE NUMBER

ORIGINAL

1





<u>Contact Dimensions:</u>
523-P.C. Tail .025 Sq.(0.64 Sq.) - Tail LG=.390(9.91)
.100 (2.54) Contact Spacing x .200 (5.08) Row Spacing

.160 4.06 .330[8.38] POINT OF CARD SLOT CONTACT .370 9.4 .150 [3.81]

## **SECTION A-A**

345/395 SERIES CARD EDGE CONNECTOR PART NUMBER: 345-014-523-503



**EDAC INC** TORONTO, ONTARIO CANADA

THESE DRAWINGS AND SPECIFICATIONS ARE THE PROPERTY OF EDAC INC., AND SHALL NOT BE REPRODUCED, OR COPIED OR USED AS THE BASIS FOR THE MANUFACTURE OR SALE OF APPARATUS WITHOUT WRITTEN PERMISSION.

| ACAD REFERENCE NO.  | 345-ENC | G-MASTER  |
|---------------------|---------|-----------|
| DRAWN: R.STA.MONICA | DATE:MA | Y.16/2017 |
| CHECKED:            | DATE:   |           |
| SCALE: NTS          | SHEET   | OF 2      |
| DRAWING NUMBER      |         | ISSUE