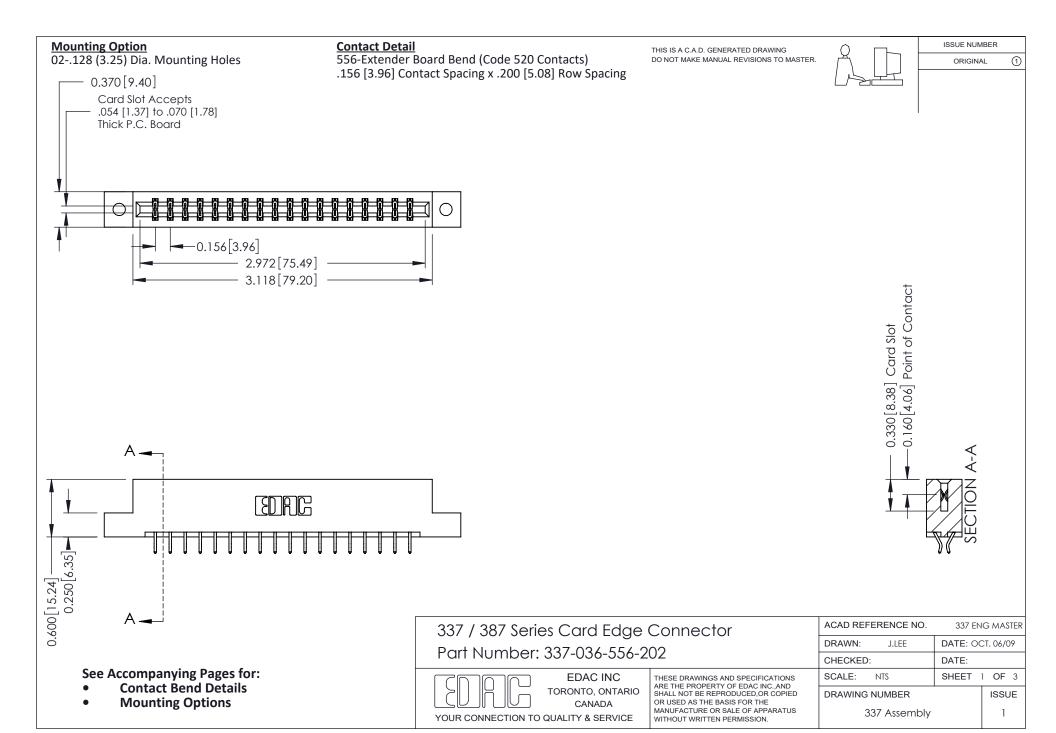

ISSUE NUMBER

ORIGINAL

1

| 337 / 387 Series Card Edge Connector<br>Contact Bend Detail           |                                                                                                                                                                                                  | ACAD REFERENCE NO. 337 E |                  | G MASTER      |
|-----------------------------------------------------------------------|--------------------------------------------------------------------------------------------------------------------------------------------------------------------------------------------------|--------------------------|------------------|---------------|
|                                                                       |                                                                                                                                                                                                  | DRAWN: J.LEE             | DATE: OCT. 06/09 |               |
|                                                                       |                                                                                                                                                                                                  | CHECKED: DATE:           |                  |               |
| EDAC INC TORONTO, ONTARIO CANADA YOUR CONNECTION TO QUALITY & SERVICE | THESE DRAWINGS AND SPECIFICATIONS ARE THE PROPERTY OF EDAC INC.,AND SHALL NOT BE REPRODUCED, OR COPIED OR USED AS THE BASIS FOR THE MANUFACTURE OR SALE OF APPARATUS WITHOUT WRITTEN PERMISSION. | SCALE: NTS               | SHEET            | 2 <b>OF</b> 3 |
|                                                                       |                                                                                                                                                                                                  | DRAWING NUMBER           |                  | ISSUE         |
|                                                                       |                                                                                                                                                                                                  | 337 Assembly             |                  | 1             |