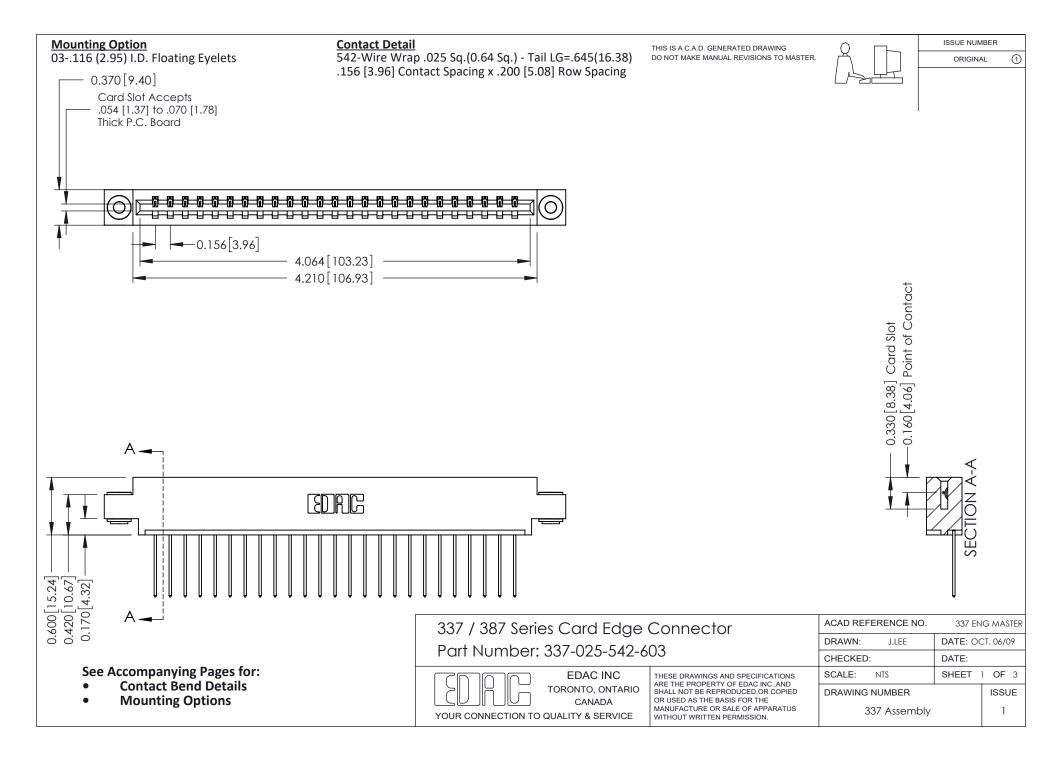

ISSUE NUMBER

ORIGINAL

1



| 337 / 387 Series Card Edge Connector<br>Contact Bend Detail           |                                                                                                                                                                                                  | ACAD REFERENCE NO. 337 E |                  | G MASTER      |
|-----------------------------------------------------------------------|--------------------------------------------------------------------------------------------------------------------------------------------------------------------------------------------------|--------------------------|------------------|---------------|
|                                                                       |