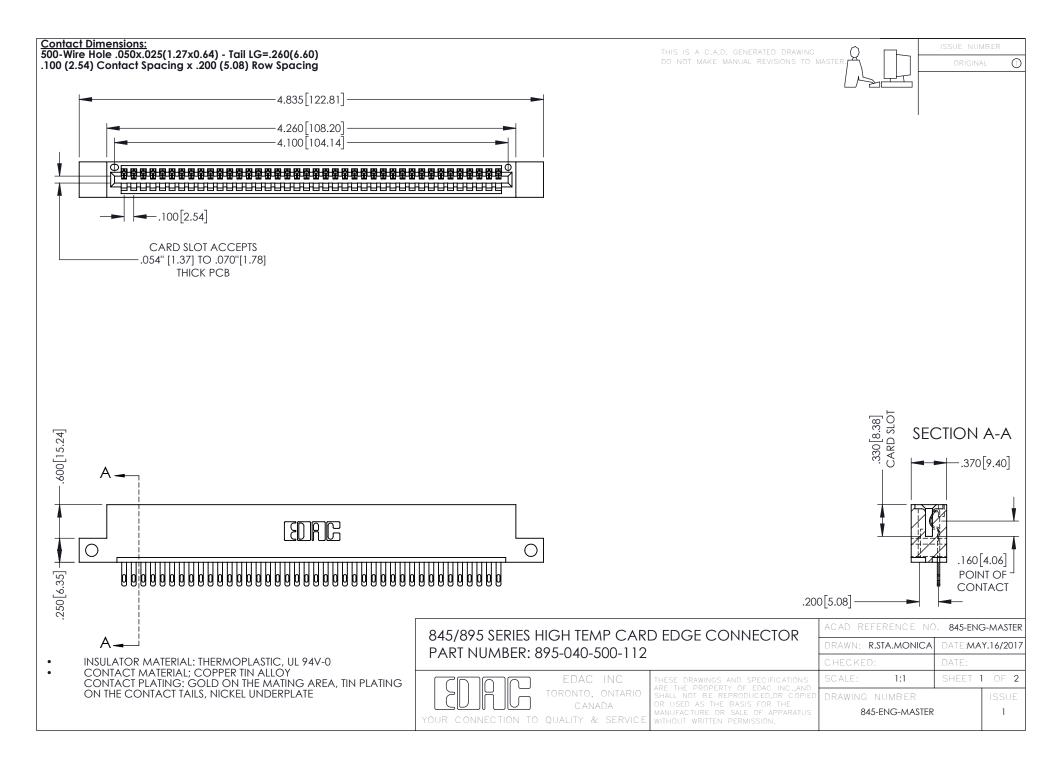

- INSULATOR MATERIAL: THERMOPLASTIC POLYESTER, UL 94V-0 DAP MATERIAL AVAILABLE UPON REQUEST
- CONTACT MATERIAL; COPPER ALLOY

**Contact Code 558** 

CONTACT PLATING: GOLD ON THE MATING AREA, TIN PLATING ON THE CONTACT TAILS, NICKEL UNDERPLATE

## 845/895 SERIES HIGH TEMP CARD EDGE CONNECTOR CONTACT CODE 555,556,558,559,560 DIMENSIONS

YOUR CONNECTION TO QUALITY & SERVICE

Contact Code 559

|   | ACAD REFERENCE NO   | . 845-ENG-MASTER |
|---|---------------------|------------------|
|   | DRAWN: R.STA.MONICA | DATE:MAY.16/2017 |
|   | CHECKED:            | DATE:            |
|   | SCALE: 1:1          | SHEET 2 OF 2     |
| D | DRAWING NUMBER      | ISSUE            |