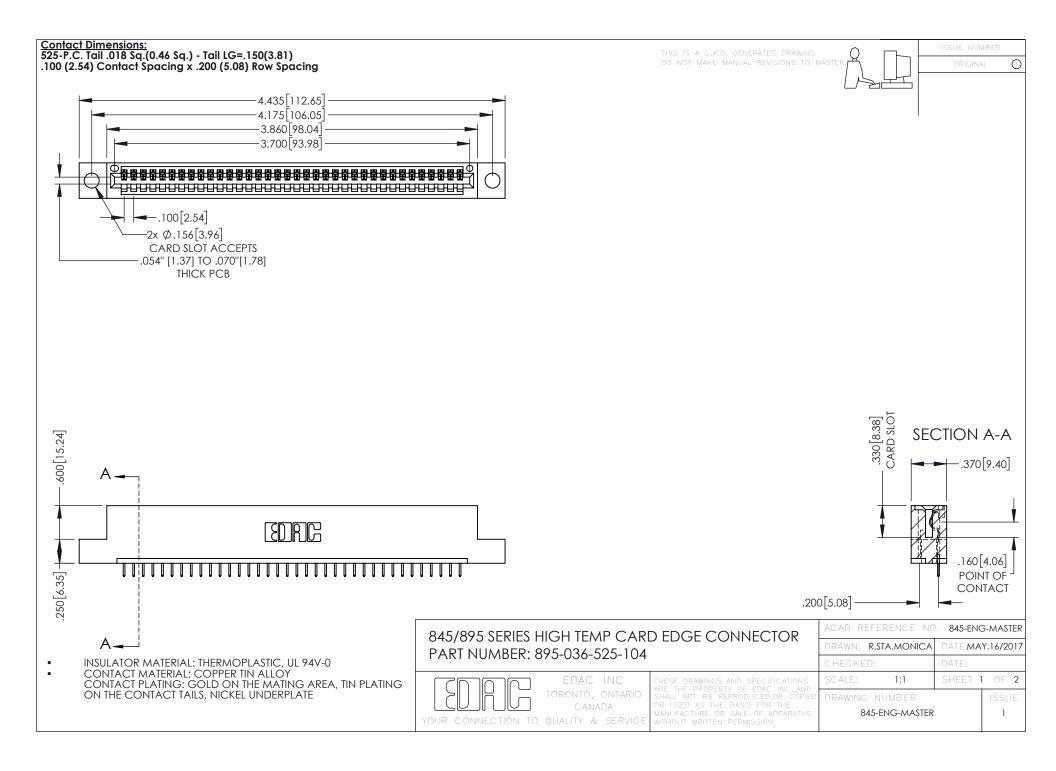

**Contact Code 558** Contact Code 559 Contact Code 560

- INSULATOR MATERIAL: THERMOPLASTIC POLYESTER, UL 94V-0 DAP MATERIAL AVAILABLE UPON REQUEST
- CONTACT MATERIAL; COPPER ALLOY

CONTACT PLATING: GOLD ON THE MATING AREA, TIN PLATING ON THE CONTACT TAILS, NICKEL UNDERPLATE

## 845/895 SERIES HIGH TEMP CARD EDGE CONNECTOR CONTACT CODE 555,556,558,559,560 DIMENSIONS

YOUR CONNECTION TO QUALITY & SERVICE

|   | ACAD REFERENCE NO. 845-ENG-MASTER |                  |
|---|-----------------------------------|------------------|
|   | DRAWN: R.STA.MONICA               | DATE:MAY.16/2017 |
|   | CHECKED:                          | DATE:            |
|   | SCALE: 1:1                        | SHEET 2 OF 2     |
| D | DRAWING NUMBER                    | ISSUE            |

845-ENG-MASTER