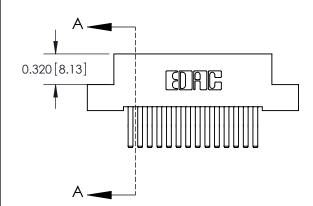

THIS IS A C.A.D. GENERATED DRAWING DO NOT MAKE MANUAL REVISIONS TO MASTER

ISSUE NUMBER

ORIGINAL

1

| 842/892 Series High Temp Card Edge Con<br>Mounting Options   | DRAWN: J.LEE                 |         |        |  |
|--------------------------------------------------------------|------------------------------|---------|--------|--|
| EDAC INC THESE DRAWINGS AND SPI                              |                              | SHEET 3 | 3 OF 3 |  |
|                                                              | ED, OR COPIED DRAWING NUMBER |         | ISSUE  |  |
| YOUR CONNECTION TO QUALITY & SERVICE WITHOUT WRITTEN PERMISS |                              |         | 1      |  |