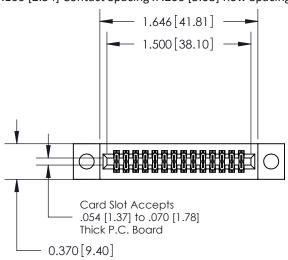

## **Contact Detail**

560-Extender Board Bend (Code 523 Contacts)

.100 [2.54] Contact Spacing x .200 [5.08] Row Spacing

**See Accompanying Pages for:** 

- **Contact Bend Details**
- **Mounting Options**

.240 [6.10] Point of Contact-