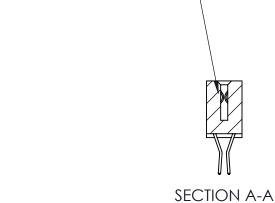

THIS IS A C.A.D. GENERATED DRAWING DO NOT MAKE MANUAL REVISIONS TO MASTER

ISSUE NUMBER

ORIGINAL

1

| 842/892 Series High Temp Card Edge Con<br>Mounting Options   | DRAWN: J.LEE                 |         |        |  |
|--------------------------------------------------------------|------------------------------|---------|--------|--|
| EDAC INC THESE DRAWINGS AND SPI                              |                              | SHEET 3 | 3 OF 3 |  |
|                                                              | ED, OR COPIED DRAWING NUMBER |         | ISSUE  |  |
| YOUR CONNECTION TO QUALITY & SERVICE WITHOUT WRITTEN PERMISS |                              |         | 1      |  |