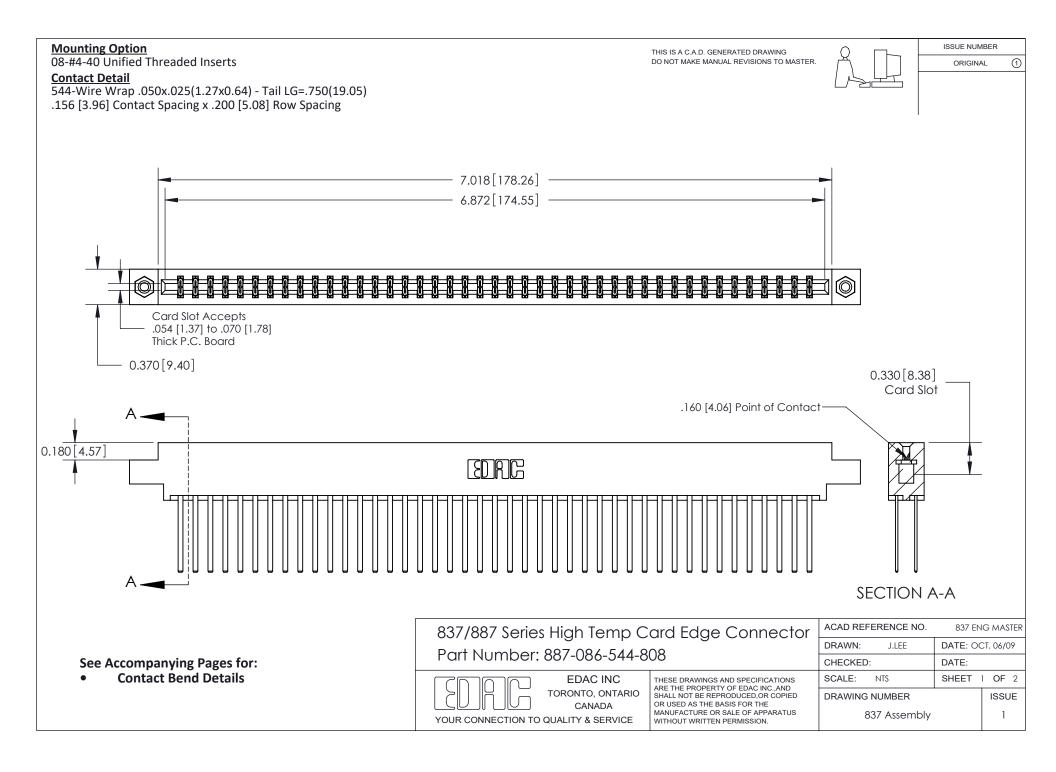

ISSUE NUMBER

ORIGINAL

1



|  | 837/887 Series High Temp Card Edge Connector<br>Contact Bend Detail   |                                                                                                                                                                                                  | ACAD REFERENCE | NO. 837 EN | 837 ENG MASTER   |  |
|--|-----------------------------------------------------------------------|--------------------------------------------------------------------------------------------------------------------------------------------------------------------------------------------------|----------------|------------|------------------|--|
|  |                                                                       |