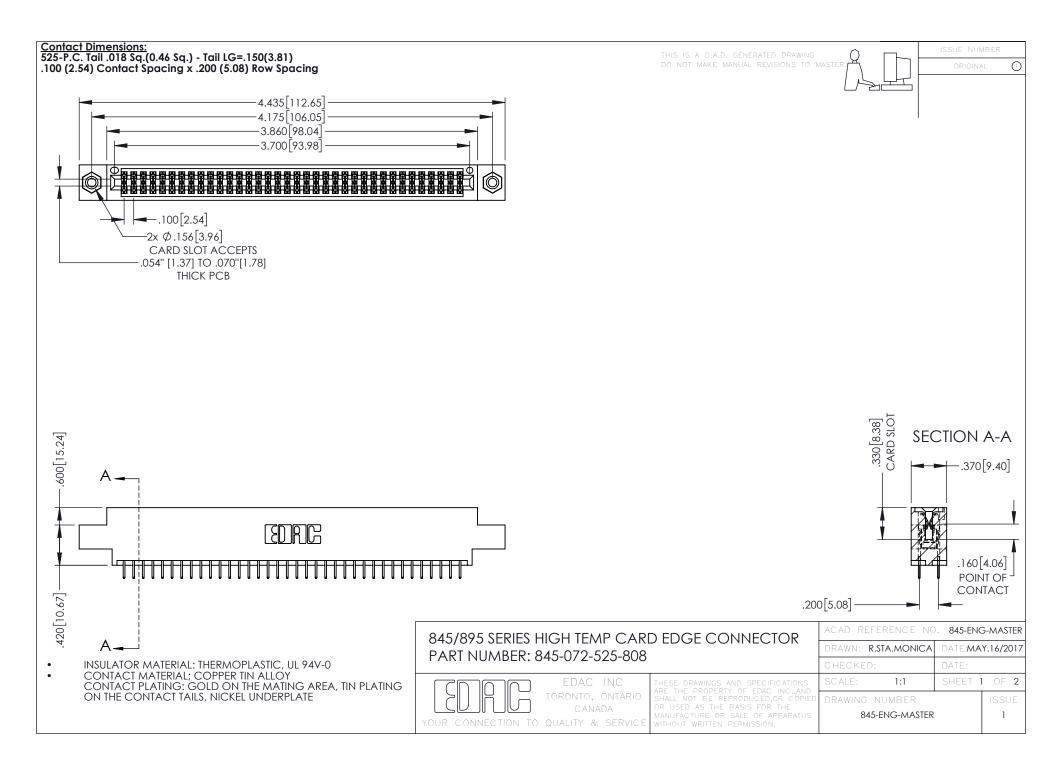

**Contact Code 558** Contact Code 559 Contact Code 560

- INSULATOR MATERIAL: THERMOPLASTIC POLYESTER, UL 94V-0 DAP MATERIAL AVAILABLE UPON REQUEST
- CONTACT MATERIAL; COPPER ALLOY

CONTACT PLATING: GOLD ON THE MATING AREA, TIN PLATING ON THE CONTACT TAILS, NICKEL UNDERPLATE

## 845/895 SERIES HIGH TEMP CARD EDGE CONNECTOR CONTACT CODE 555,556,558,559,560 DIMENSIONS

YOUR CONNECTION TO QUALITY & SERVICE

|   | ACAD REFERENCE NO. 845-ENG-MASTER |                  |
|---|-----------------------------------|------------------|
|   | DRAWN: R.STA.MONICA               | DATE:MAY.16/2017 |
|   | CHECKED:                          | DATE:            |
|   | SCALE: 1:1                        | SHEET 2 OF 2     |
| D | DRAWING NUMBER                    | ISSUE            |

845-ENG-MASTER