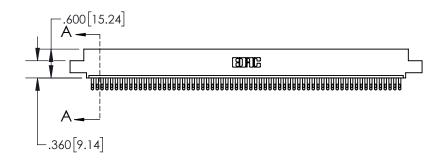

**Contact Dimensions:** 

500-Wire Hole .050x.025(1.27x0.64) - Tail LG=.260(6.60) .100 (2.54) Contact Spacing x .200 (5.08) Row Spacing

-.054" [1.37] TO .070"[1.78] THICK PCB

THIS IS A C.A.D. GENERATED DRAWING