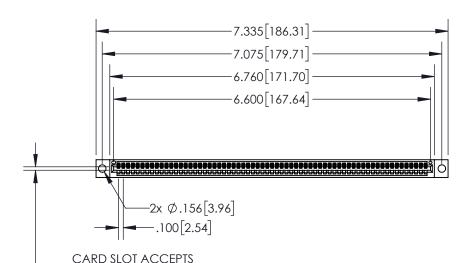

**Contact Dimensions:** 

500-Wire Hole .050x.025(1.27x0.64) - Tail LG=.260(6.60) .100 (2.54) Contact Spacing x .200 (5.08) Row Spacing

-.054" [1.37] TO .070"[1.78] THICK PCB

THIS IS A C.A.D. GENERATED DRAWING