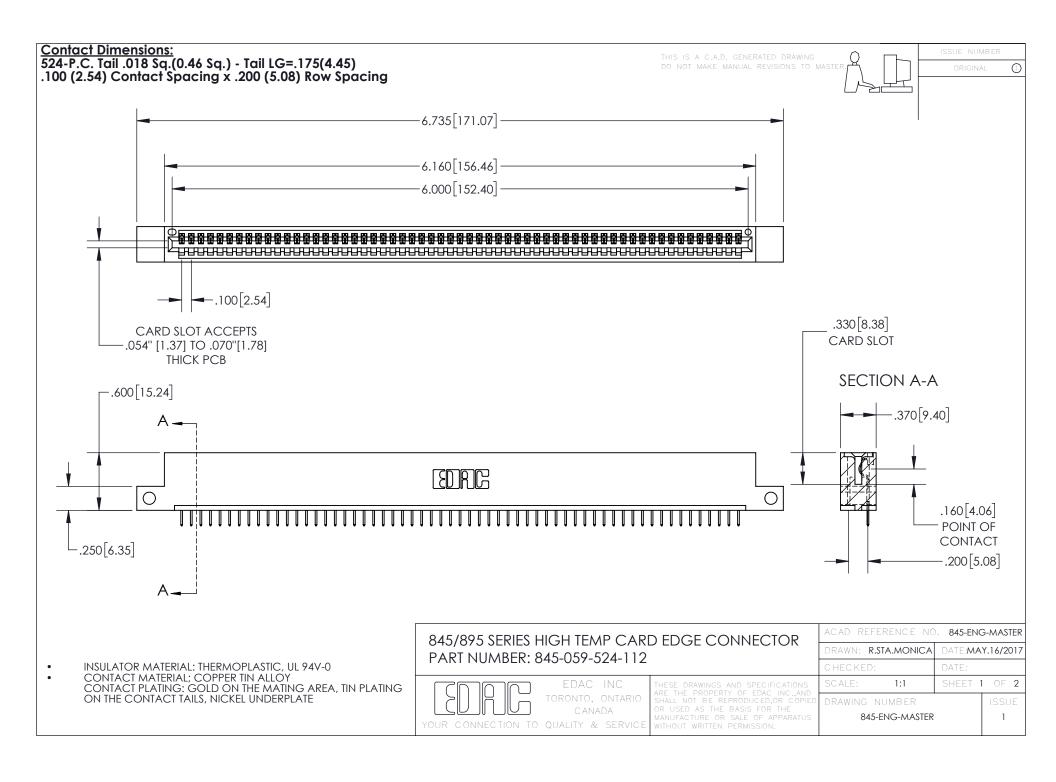

INSULATOR MATERIAL: THERMOPLASTIC POLYESTER, UL 94V-0 DAP MATERIAL AVAILABLE UPON REQUEST

**Contact Code 558** 

CONTACT MATERIAL; COPPER ALLOY CONTACT PLATING: GOLD ON THE MATING AREA, TIN PLATING ON THE CONTACT TAILS, NICKEL UNDERPLATE

## 845/895 SERIES HIGH TEMP CARD EDGE CONNECTOR CONTACT CODE 555,556,558,559,560 DIMENSIONS

YOUR CONNECTION TO QUALITY & SERVICE

Contact Code 559

|   | ACAD REFERENCE NO. 845-ENG-MASTER |                  |  |
|---|-----------------------------------|------------------|--|
|   | DRAWN: R.STA.MONICA               | DATE:MAY.16/2017 |  |
|   | CHECKED:                          | DATE:            |  |
|   | SCALE: 1:1                        | SHEET 2 OF 2     |  |
| D | DRAWING NUMBER                    | ISSUE            |  |

Contact Code 560

845-ENG-MASTER