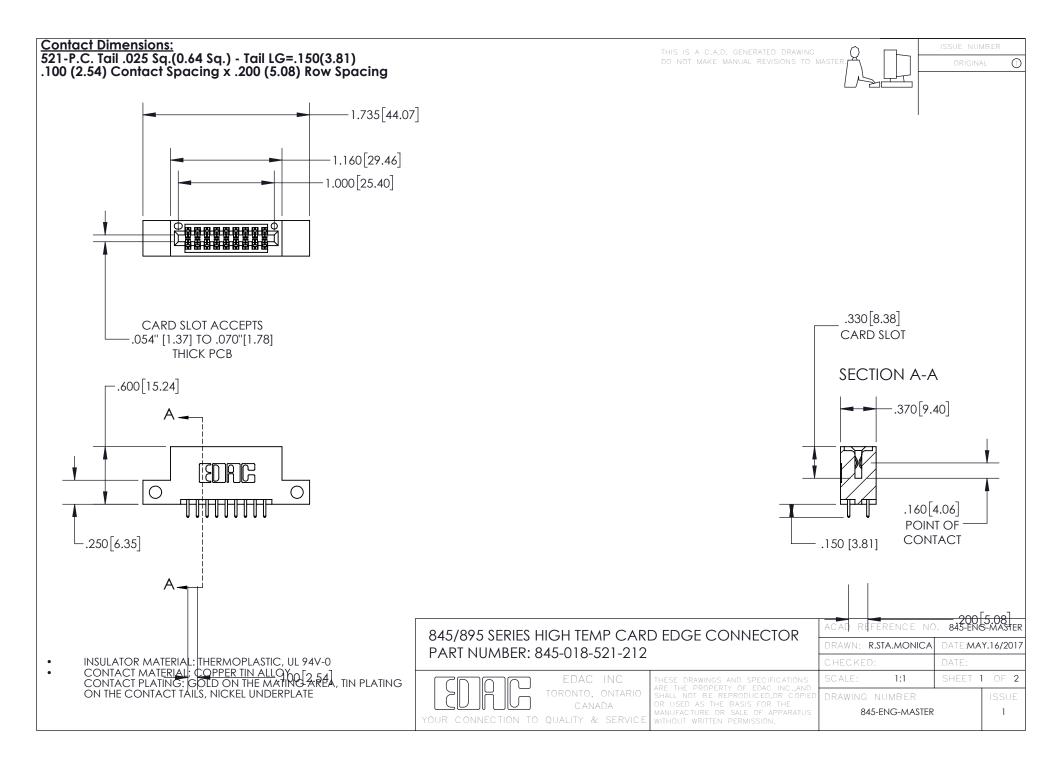

- INSULATOR MATERIAL: THERMOPLASTIC POLYESTER, UL 94V-0 DAP MATERIAL AVAILABLE UPON REQUEST
- CONTACT MATERIAL; COPPER ALLOY

CONTACT PLATING: GOLD ON THE MATING AREA, TIN PLATING ON THE CONTACT TAILS, NICKEL UNDERPLATE

## 845/895 SERIES HIGH TEMP CARD EDGE CONNECTOR CONTACT CODE 555,556,558,559,560 DIMENSIONS

YOUR CONNECTION TO QUALITY & SERVICE

|   | ACAD REFERENCE NO. 845-ENG-MASTER |                          |
|---|-----------------------------------|--------------------------|
|   | DRAWN: R.STA.MONICA               | DATE: <b>MAY.16/2017</b> |
|   | CHECKED:                          | DATE:                    |
|   | SCALE: 1:1                        | SHEET 2 OF 2             |
| D | DRAWING NUMBER                    | ISSUE                    |

845-ENG-MASTER