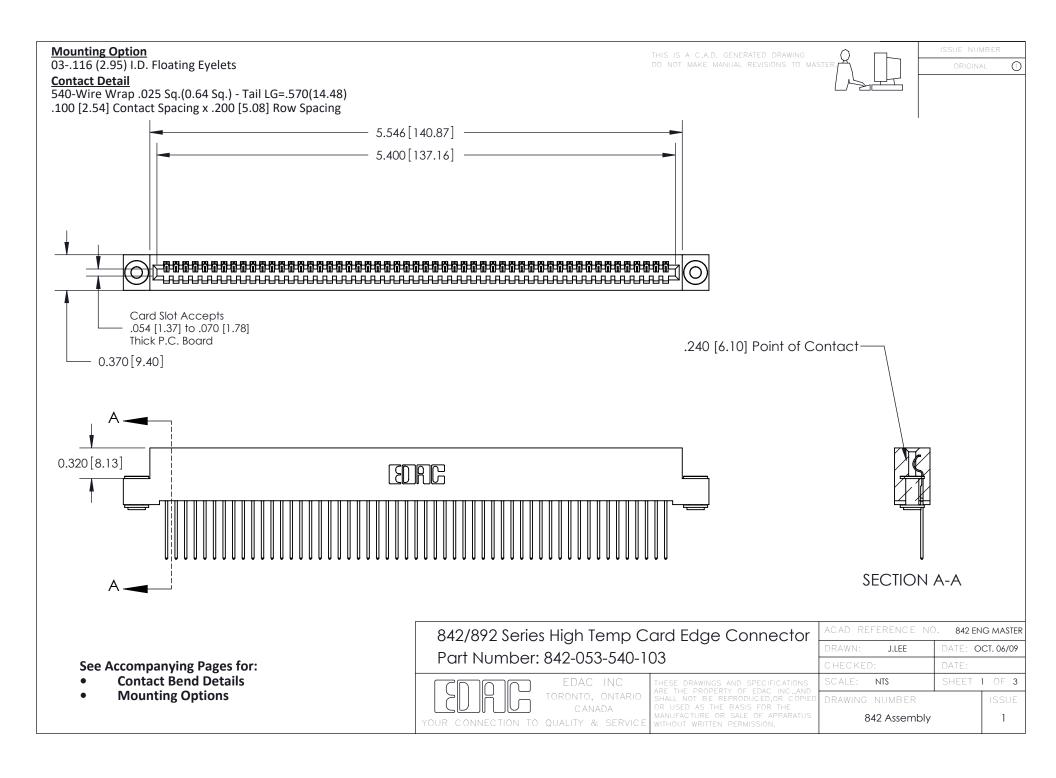

THIS IS A C.A.D. GENERATED DRAWING DO NOT MAKE MANUAL REVISIONS TO MASTER

ORIGINAL (1)



| 842/892 Series High Temp Card Edge Connector<br>Contact Bend Detail |                                                                                                 | ACAD REFERENCE NO. 842 ENG MASTER |             |                  |        |
|---------------------------------------------------------------------|-------------------------------------------------------------------------------------------------|-----------------------------------|-------------|------------------|--------|
|                                                                     |                                                                                                 | DRAWN:                            | J.LEE