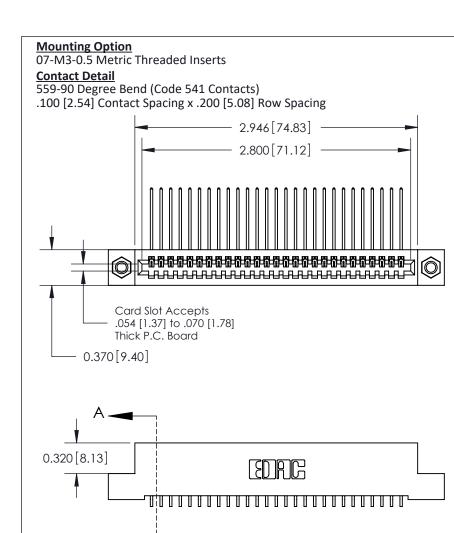

ORIGINAL (1)

| 842/892 Series High Temp C           | ACAD REFERENCE NO. 842 ENG MASTER                               |              |        |          |          |
|--------------------------------------|-----------------------------------------------------------------|--------------|--------|----------|----------|
| Contact Bend Detail                  |                                                                 |              | J.LEE  | DATE: OC | T. 06/09 |
|                                      |                                                                 |              | ):     | DATE:    |          |
| EDAC INC                             | ARE THE BROBERTY OF FRAGUNG AND                                 |              | NTS    | SHEET :  | 2 OF 3   |
| TORONTO, ONTARIO                     | SHALL NOT BE REPRODUCED, OR COPIED OR USED AS THE BASIS FOR THE | DRAWING      | NUMBER |          | ISSUE    |
| YOUR CONNECTION TO QUALITY & SERVICE | MANUFACTURE OR SALE OF APPARATUS WITHOUT WRITTEN PERMISSION.    | 842 Assembly |        |          | 1        |