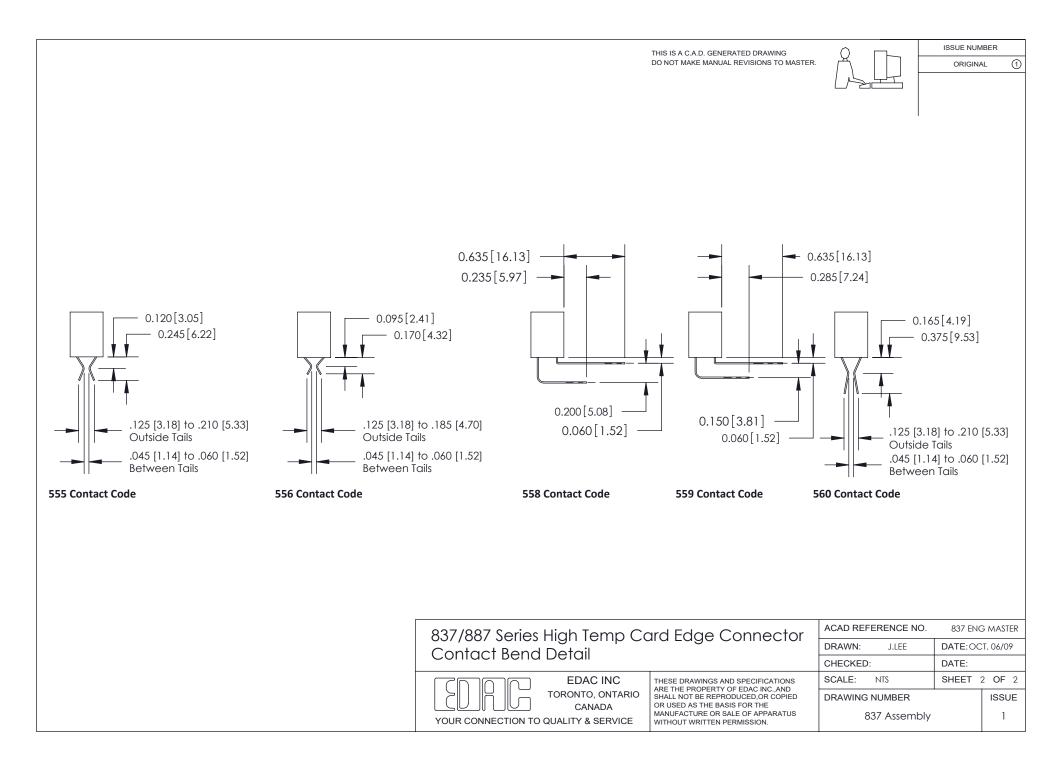

## **Mounting Option** ISSUE NUMBER THIS IS A C.A.D. GENERATED DRAWING 08-#4-40 Unified Threaded Inserts DO NOT MAKE MANUAL REVISIONS TO MASTER. ORIGINAL (1) **Contact Detail** 556-Extender Board Bend (Code 520 Contacts) .156 [3.96] Contact Spacing x .200 [5.08] Row Spacing -4.026 [102.26] -3.716[94.39] -3.430[87.12] 3.284 [83.41] Card Slot Accepts .054 [1.37] to .070 [1.78] Thick P.C. Board 0.600[15.24] 0.370[9.40] 0.330[8.38] Card Slot .160 [4.06] Point of Contact RAAR SECTION A-A -0.350[8.89] ACAD REFERENCE NO. 837 ENG MASTER 837/887 Series High Temp Card Edge Connector DRAWN: J.LEE DATE: OCT. 06/09 Part Number: 837-040-556-208 See Accompanying Page for: CHECKED: DATE: **Contact Bend Details** SCALE: SHEET 1 OF 2 EDAC INC NTS THESE DRAWINGS AND SPECIFICATIONS ARE THE PROPERTY OF EDAC INC., AND TORONTO, ONTARIO SHALL NOT BE REPRODUCED, OR COPIED DRAWING NUMBER ISSUE CANADA OR USED AS THE BASIS FOR THE MANUFACTURE OR SALE OF APPARATUS 837 Assembly 1 YOUR CONNECTION TO QUALITY & SERVICE