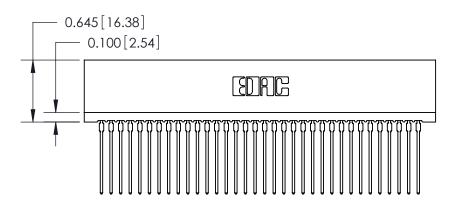

THIS IS A C.A.D. GENERATED DRAWING DO NOT MAKE MANUAL REVISIONS TO MASTER.

ISSUE NUMBER

ORIGINAL

Contact Information
541-Wire Wrap, Regular Point - Tail LG.=.750(19.05)
.100" (2.54mm) Contact Spacing x .200" (5.08mm) Row Spacing