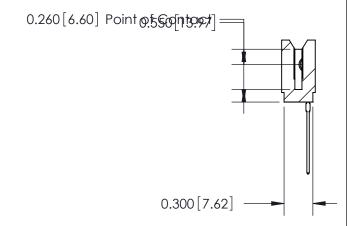

THIS IS A C.A.D. GENERATED DRAWING DO NOT MAKE MANUAL REVISIONS TO MASTER.

ISSUE NUMBER

ORIGINAL

Contact Information
541-Wire Wrap, Regular Point - Tail LG.=.750(19.05)
.100" (2.54mm) Contact Spacing x .200" (5.08mm) Row Spacing