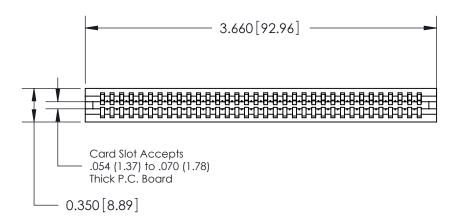

THIS IS A C.A.D. GENERATED DRAWING DO NOT MAKE MANUAL REVISIONS TO MASTER.

ISSUE NUMBER

ORIGINAL

Contact Information
541-Wire Wrap, Regular Point - Tail LG.=.750(19.05)
.100" (2.54mm) Contact Spacing x .200" (5.08mm) Row Spacing