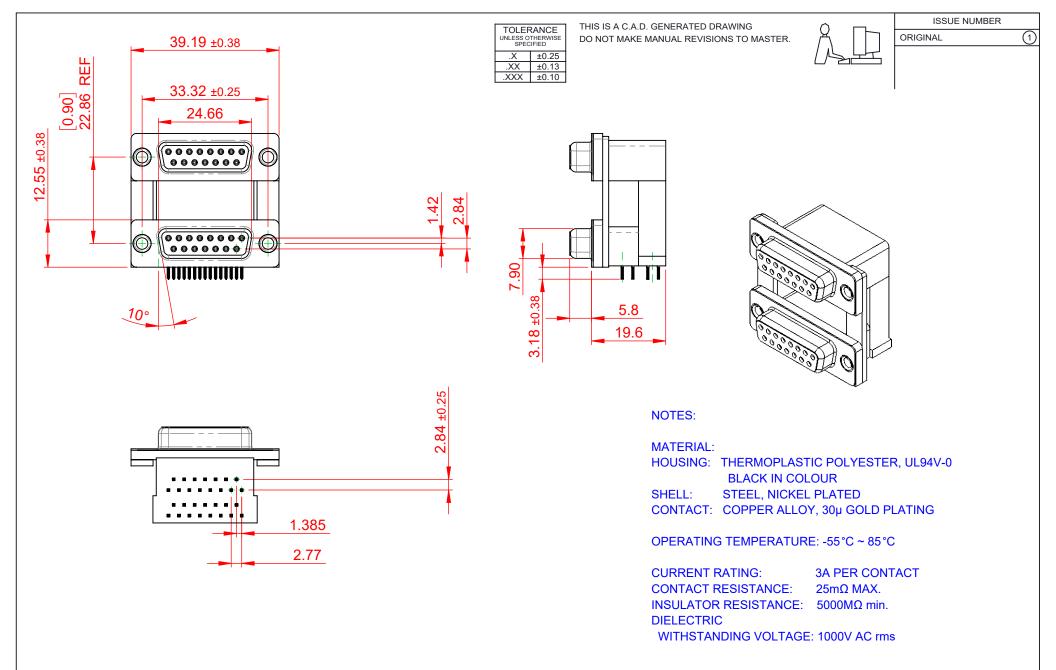

|  | 662 SERIES D-SUB CONNECTOR           |                                                                                                                                       | SW REFERENCE NO.: 662 ASSEMBLY |                    |       |
|--|--------------------------------------|---------------------------------------------------------------------------------------------------------------------------------------|--------------------------------|--------------------|-------|
|  |                                      |                                                                                                                                       | DRAWN: C.B                     | DATE: AUG. 01/2018 |       |
|  |                                      |                                                                                                                                       | CHECKED:                       | DATE:              | ATE:  |
|  | EDAC INC                             | THESE DRAWINGS AND SPECIFICATIONS<br>ARE THE PROPERTY OF EDAC INC. AND                                                                | SCALE: (IN C.A.D. 1:1)         | SHEET 1 OF         | 1     |
|  | YOUR CONNECTION TO QUALITY & SERVICE | SHALL NOT BE REPRODUCED, OR COPIED<br>OR USED AS THE BASIS FOR THE<br>MANUFACTURE OR SALE OF APPARATUS<br>WITHOUT WRITTEN PERMISSION. | DRAWING NUMBER: 662-015-6      | 664-000            | ISSUE |
|  |                                      |                                                                                                                                       | PART NUMBER: 662-015-6         | 64-000             | 1     |