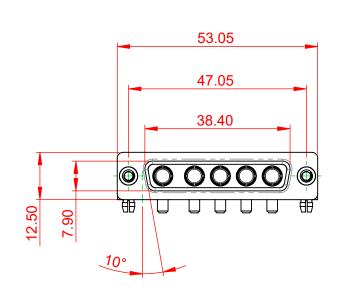

## NOTES:

MATERIAL: HOUSING: SHELL: CONTACT:

THERMOPLASTIC POLYESTER, UL94V-0 STEEL, NICKEL PLATED COPPER ALLOY, 30µ GOLD PLATED

**OPERATING TEMPERATURE:** 

.X ±0.25 .XX ±0.13

.XXX ±0.05

POWER/CO-AX CONTACT RATING: 20A (CURRENT) (IF PRESENT) SIGNAL CONTACT CURRENT RATING: 5A PER CONTACT SIGNAL CONTACT RESISTANCE:  $10m\Omega$  MAX.