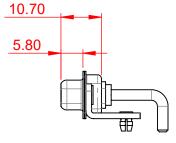

## NOTES:

MATERIAL: HOUSING: SHELL: CONTACT:

THERMOPLASTIC POLYESTER, UL94V-0 STEEL, NICKEL PLATED COPPER ALLOY, 30µ GOLD PLATED

**OPERATING TEMPERATURE:** 

.X ±0.25 .XX ±0.13

.XXX ±0.05

POWER/CO-AX CONTACT RATING: 20A (CURRENT) (IF PRESENT) SIGNAL CONTACT CURRENT RATING: 5A PER CONTACT SIGNAL CONTACT RESISTANCE:  $10m\Omega$  MAX.