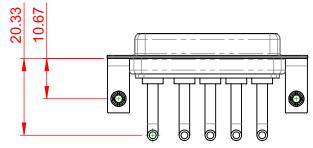

## 10.67 ۲ 0

## NOTES:

MATERIAL: HOUSING: SHELL: CONTACT:

THERMOPLASTIC POLYESTER, UL94V-0 STEEL, NICKEL PLATED COPPER ALLOY, 30µ GOLD PLATED

**OPERATING TEMPERATURE:** 

.X ±0.25 .XX ±0.13

.XXX ±0.05

POWER/CO-AX CONTACT RATING: 20A (CURRENT) (IF PRESENT) SIGNAL CONTACT CURRENT RATING: 5A PER CONTACT SIGNAL CONTACT RESISTANCE:  $10m\Omega$  MAX.