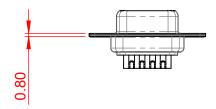

NOTES:

.XX ±0.13

MATERIAL: HOUSING: SHELL: CONTACT:

BLACK THERMOPLASTIC POLYESTER, UL94V-0 STEEL, NICKEL PLATED COPPER ALLOY, GOLD FLASH PLATED

OPERATING TEMPERATURE: -55°C ~ 125°C

| 628 SERIES D-SUB CONNECTOR                                                     |                                                                                                                                                                                                                | SW REFERENCE NO.: 628M ASSEMBLY |                    |       |
|--------------------------------------------------------------------------------|----------------------------------------------------------------------------------------------------------------------------------------------------------------------------------------------------------------|---------------------------------|--------------------|-------|
|                                                                                |                                                                                                                                                                                                                | DRAWN: C.B                      | DATE: AUG. 01/2018 |       |
|                                                                                |                                                                                                                                                                                                                | CHECKED:                        | DATE:              |       |
| EDAG INC<br>TORONTO, ONTARIO<br>CANADA<br>YOUR CONNECTION TO QUALITY & SERVICE | THESE DRAWINGS AND SPECIFICATIONS<br>ARE THE PROPERTY OF EDAC INC.,AND<br>SHALL NOT BE REPRODUCED,OR COPIED<br>OR USED AS THE BASIS FOR THE<br>MANUFACTURE OR SALE OF APPARATUS<br>WITHOUT WRITTEN PERMISSION. | SCALE: 1:1                      | SHEET 1 OF         | 1     |
|                                                                                |                                                                                                                                                                                                                | DRAWING NUMBER: 628-M09-222-BN1 |                    | ISSUE |
|                                                                                |                                                                                                                                                                                                                | PART NUMBER: 628-M09            | -222-BN1           | 1     |