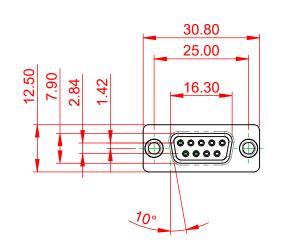

NOTES:

.XX ±0.13

MATERIAL: HOUSING: SHELL: CONTACT:

BLACK THERMOPLASTIC POLYESTER, UL94V-0 STEEL, NICKEL PLATED COPPER ALLOY, GOLD FLASH PLATED

OPERATING TEMPERATURE: -55°C ~ 125°C

| 628 SERIES D-SUB CONNECTOR                                                     |                                                                                                                                                                                                                | SW REFERENCE NO.: 628M ASSEMBLY |                    |       |
|--------------------------------------------------------------------------------|----------------------------------------------------------------------------------------------------------------------------------------------------------------------------------------------------------------|---------------------------------|--------------------|-------|
|                                                                                |                                                                                                                                                                                                                | DRAWN: C.B                      | DATE: AUG. 01/2018 |       |
|                                                                                |                                                                                                                                                                                                                | CHECKED:                        | DATE:              |       |
| EDAG INC<br>TORONTO, ONTARIO<br>CANADA<br>YOUR CONNECTION TO QUALITY & SERVICE | THESE DRAWINGS AND SPECIFICATIONS<br>ARE THE PROPERTY OF EDAC INC.,AND<br>SHALL NOT BE REPRODUCED,OR COPIED<br>OR USED AS THE BASIS FOR THE<br>MANUFACTURE OR SALE OF APPARATUS<br>WITHOUT WRITTEN PERMISSION. | SCALE: 1:1                      | SHEET 1 OF         | 1     |
|                                                                                |                                                                                                                                                                                                                | DRAWING NUMBER: 628-M09-222-BN1 |                    | ISSUE |
|                                                                                |                                                                                                                                                                                                                | PART NUMBER: 628-M09            | -222-BN1           | 1     |