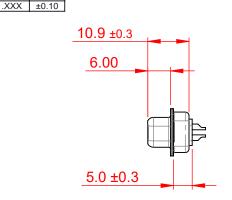

NOTES:

.XX ±0.13

MATERIAL: HOUSING: SHELL: CONTACT:

BLACK THERMOPLASTIC POLYESTER, UL94V-0 STEEL, NICKEL PLATED COPPER ALLOY, GOLD FLASH PLATED

OPERATING TEMPERATURE: -55°C ~ 125°C

| 628 SERIES D-SUB CONNECTOR                                                     |                                                                                                                                                                                                                | SW REFERENCE NO.: 628M ASSEMBLY |                    |       |
|--------------------------------------------------------------------------------|----------------------------------------------------------------------------------------------------------------------------------------------------------------------------------------------------------------|---------------------------------|--------------------|-------|
|                                                                                |                                                                                                                                                                                                                | DRAWN: C.B                      | DATE: AUG. 01/2018 |       |
|                                                                                |                                                                                                                                                                                                                | CHECKED:                        | DATE:              |       |
| EDAG INC<br>TORONTO, ONTARIO<br>CANADA<br>YOUR CONNECTION TO QUALITY & SERVICE | THESE DRAWINGS AND SPECIFICATIONS<br>ARE THE PROPERTY OF EDAC INC.,AND<br>SHALL NOT BE REPRODUCED,OR COPIED<br>OR USED AS THE BASIS FOR THE<br>MANUFACTURE OR SALE OF APPARATUS<br>WITHOUT WRITTEN PERMISSION. | SCALE: 1:1                      | SHEET 1 OF         | 1     |
|                                                                                |                                                                                                                                                                                                                | DRAWING NUMBER: 628-M09-222-BN1 |                    | ISSUE |
|                                                                                |                                                                                                                                                                                                                | PART NUMBER: 628-M09            | -222-BN1           | 1     |