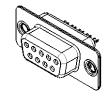

NOTES:

.XX ±0.13

MATERIAL: HOUSING: SHELL: CONTACT:

BLACK THERMOPLASTIC POLYESTER, UL94V-0 STEEL, NICKEL PLATED COPPER ALLOY, GOLD FLASH PLATED

OPERATING TEMPERATURE: -55°C ~ 125°C

| 628 SERIES D-SUB CONNECTOR                                                     |                                                                                                                                                                                                                | SW REFERENCE NO.: 628M ASSEMBLY |                    |       |
|--------------------------------------------------------------------------------|----------------------------------------------------------------------------------------------------------------------------------------------------------------------------------------------------------------|---------------------------------|--------------------|-------|
|                                                                                |                                                                                                                                                                                                                | DRAWN: C.B                      | DATE: AUG. 01/2018 |       |
|                                                                                |                                                                                                                                                                                                                | CHECKED:                        | DATE:              |       |
| EDAG INC<br>TORONTO, ONTARIO<br>CANADA<br>YOUR CONNECTION TO QUALITY & SERVICE | THESE DRAWINGS AND SPECIFICATIONS<br>ARE THE PROPERTY OF EDAC INC.,AND<br>SHALL NOT BE REPRODUCED,OR COPIED<br>OR USED AS THE BASIS FOR THE<br>MANUFACTURE OR SALE OF APPARATUS<br>WITHOUT WRITTEN PERMISSION. | SCALE: 1:1                      | SHEET 1 OF         | 1     |
|                                                                                |                                                                                                                                                                                                                | DRAWING NUMBER: 628-M09-222-BN1 |                    | ISSUE |
|                                                                                |                                                                                                                                                                                                                | PART NUMBER: 628-M09            | -222-BN1           | 1     |