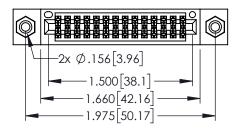

<u>Contact Dimensions:</u>
525-P.C. Tail .018 Sq.(0.46 Sq.) - Tail LG=.150(3.81)
.100 (2.54) Contact Spacing x .200 (5.08) Row Spacing

..330[8.38] CARD SLOT .160[4.06] POINT OF CONTACT

1

- INSULATOR MATERIAL: THERMOPLASTIC PBT BLACK, UL 94V-0 CONTACT MATERIAL; COPPER TIN ALLOY
- CONTACT PLATING: GOLD ON THE MATING AREA, TIN PLATING ON THE CONTACT TAILS, NICKEL UNDERPLATE

| 345/395 SERIES CARD EDGE CONNECTOR |
|------------------------------------|
| PART NUMBER: 395-028-525-508       |

| ACAD REFERENCE NO. 345-ENG-MASTER |                 |           |  |  |
|-----------------------------------|-----------------|-----------|--|--|
| DRAWN: R.STA.MONICA               | DATE: <b>MA</b> | Y.16/2017 |  |  |
| CHECKED:                          | DATE:           |           |  |  |
| SCALE: 1:1                        | SHEET 1         | OF 2      |  |  |
| DRAWING NUMBER                    |                 | ISSUE     |  |  |
| 24E ENC MARTED                    | 1               |           |  |  |