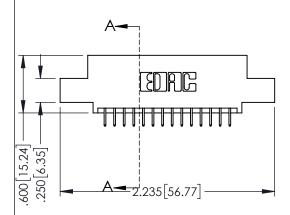

<u>Contact Dimensions:</u>
525-P.C. Tail .018 Sq.(0.46 Sq.) - Tail LG=.150(3.81)
.100 (2.54) Contact Spacing x .200 (5.08) Row Spacing

..330[8.38] CARD SLOT .160[4.06] POINT OF CONTACT

1

- INSULATOR MATERIAL: THERMOPLASTIC PBT BLACK, UL 94V-0 CONTACT MATERIAL; COPPER TIN ALLOY
- CONTACT PLATING: GOLD ON THE MATING AREA, TIN PLATING ON THE CONTACT TAILS, NICKEL UNDERPLATE

| 345/395 SERIES CARD EDGE CONNECTOR |
|------------------------------------|
| PART NUMBER: 395-028-525-508       |

| ACAD REFERENCE NO. 345-ENG-MASTER |                 |           |  |  |
|-----------------------------------|-----------------|-----------|--|--|
| DRAWN: R.STA.MONICA               | DATE: <b>MA</b> | Y.16/2017 |  |  |
| CHECKED:                          | DATE:           |           |  |  |
| SCALE: 1:1                        | SHEET 1         | OF 2      |  |  |
| DRAWING NUMBER                    |                 | ISSUE     |  |  |
| 24E ENC MARTED                    | 1               |           |  |  |