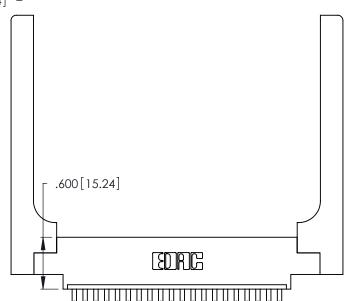

Card Slot Accepts .054 [1.37] to .070 [1.78] Thick P.C. Board .330 [8.38] Card Slot .160 [4.07] Point of Contact

INSULATOR MATERIAL: THERMOPLASTIC POLYESTER, UL 94V-0 CONTACT MATERIAL; COPPER, NICKEL, TIN\_ALLOY CA-725