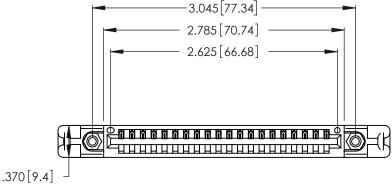

Contact Dimensions: 500-Wire Hole .050x.025 (1.27x0.64) - Tail LG. =.260 (6.60) .125 (3.18) Contact Spacing x .250 (6.35) Row Spacing -3.045[77.34]-

THIS IS A C.A.D. GENERATED DRAWING DO NOT MAKE MANUAL REVISIONS TO MASTER.

CONTACT PLATING: GOLD ON THE MATING AREA, TIN-LEAD ON THE CONTACT TAILS, NICKEL UNDERPLATE

346/396 SERIES CARD EDGE CONNECTOR PART NUMBER: 346-020-500-658

YOUR CONNECTION TO QUALITY & SERVICE

**EDAC INC** TORONTO, ONTARIO CANADA