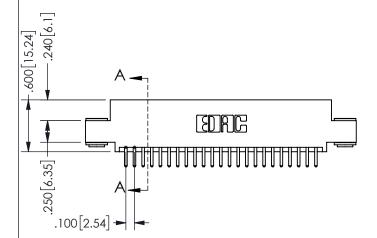

THIS IS A C.A.D. GENERATED DRAWING DO NOT MAKE MANUAL REVISIONS TO MASTER.

ISSUE NUMBER

ORIGINAL

1

.160 4.06 .330[8.38] POINT OF CARD SLOT CONTACT .370 9.4

<u>Contact Dimensions:</u>
520-P.C. Tail .030x.018(0.76x0.46) - Tail LG=.175(4.45)
.100 (2.54) Contact Spacing x .200 (5.08) Row Spacing

345/395 SERIES CARD EDGE CONNECTOR PART NUMBER: 345-046-520-503

YOUR CONNECTION TO QUALITY & SERVICE

**EDAC INC** TORONTO, ONTARIO CANADA

THESE DRAWINGS AND SPECIFICATIONS ARE THE PROPERTY OF EDAC INC.,AND SHALL NOT BE REPRODUCED, OR COPIED OR USED AS THE BASIS FOR THE MANUFACTURE OR SALE OF APPARATUS WITHOUT WRITTEN PERMISSION.