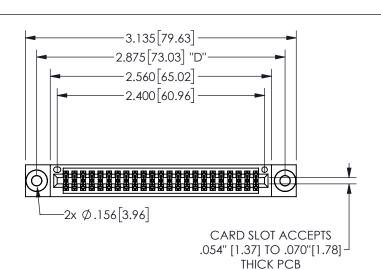

THIS IS A C.A.D. GENERATED DRAWING DO NOT MAKE MANUAL REVISIONS TO MASTER.

ISSUE NUMBER

ORIGINAL

1

.160 4.06 .330[8.38] POINT OF CARD SLOT CONTACT .370 9.4

<u>Contact Dimensions:</u>
520-P.C. Tail .030x.018(0.76x0.46) - Tail LG=.175(4.45)
.100 (2.54) Contact Spacing x .200 (5.08) Row Spacing

345/395 SERIES CARD EDGE CONNECTOR PART NUMBER: 345-046-520-503

YOUR CONNECTION TO QUALITY & SERVICE

**EDAC INC** TORONTO, ONTARIO CANADA

THESE DRAWINGS AND SPECIFICATIONS ARE THE PROPERTY OF EDAC INC.,AND SHALL NOT BE REPRODUCED, OR COPIED OR USED AS THE BASIS FOR THE MANUFACTURE OR SALE OF APPARATUS WITHOUT WRITTEN PERMISSION.