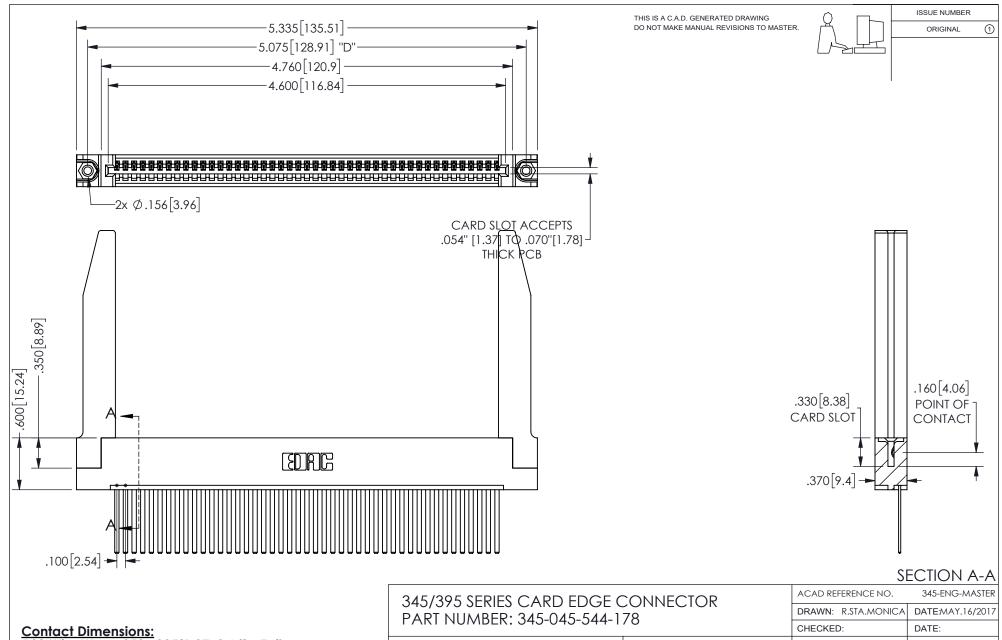

<u>Contact Dimensions:</u> 544-Wire Wrap .050x.025(1.27x0.64) - Tail LG=.750(19.05) .100 (2.54) Contact Spacing x .200 (5.08) Row Spacing

YOUR CONNECTION TO QUALITY & SERVICE

**EDAC INC** TORONTO, ONTARIO CANADA

ISSUE NUMBER ORIGINAL

1

**Contact Code 558** 

Contact Code 559

Contact Code 560

INSULATOR MATERIAL: THERMOPLASTIC POLYESTER, UL 94V-0 DAP MATERIAL AVAILABLE UPON REQUEST

CONTACT MATERIAL; COPPER ALLOY

CONTACT PLATING: GOLD ON THE MATING AREA, TIN PLATING ON THE CONTACT TAILS, NICKEL UNDERPLATE