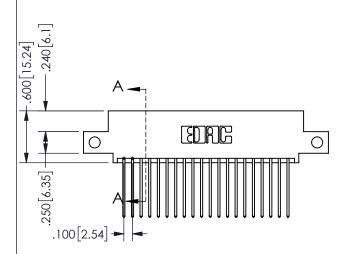

THIS IS A C.A.D. GENERATED DRAWING DO NOT MAKE MANUAL REVISIONS TO MASTER.

-2.835[72.01]

2.260 57.4 2.100 53.34

> CARD SLOT ACCEPTS .054" [1.37] TO .070"[1.78] <sup>\(\)</sup> THICK PCB

<u>Contact Dimensions:</u>
542-Wire Wrap .025 Sq.(0.64 Sq.) - Tail LG=.645(16.38)
.100 (2.54) Contact Spacing x .200 (5.08) Row Spacing

.160 4.06 .330[8.38] POINT OF CARD SLOT CONTACT .370 9.4

## 345/395 SERIES CARD EDGE CONNECTOR PART NUMBER: 345-040-542-512

YOUR CONNECTION TO QUALITY & SERVICE

**EDAC INC** TORONTO, ONTARIO CANADA

THESE DRAWINGS AND SPECIFICATIONS ARE THE PROPERTY OF EDAC INC.,AND SHALL NOT BE REPRODUCED,OR COPIED OR USED AS THE BASIS FOR THE MANUFACTURE OR SALE OF APPARATUS WITHOUT WRITTEN PERMISSION.

SECTION A-A

ORIGINAL 1

ISSUE NUMBER

**Contact Code 558** 

Contact Code 559

**Contact Code 560** 

INSULATOR MATERIAL: THERMOPLASTIC POLYESTER, UL 94V-0 DAP MATERIAL AVAILABLE UPON REQUEST

CONTACT MATERIAL; COPPER ALLOY CONTACT PLATING: GOLD ON THE MATING AREA, TIN PLATING ON THE CONTACT TAILS, NICKEL UNDERPLATE

345/395 SERIES CARD EDGE CONNECTOR CONTACT CODE 555,556,558,559,560 DIMENSIONS

YOUR CONNECTION TO QUALITY & SERVICE

**EDAC INC** TORONTO, ONTARIO CANADA

THESE DRAWINGS AND SPECIFICATIONS ARE THE PROPERTY OF EDAC INC.,AND SHALL NOT BE REPRODUCED, OR COPIED OR USED AS THE BASIS FOR THE MANUFACTURE OR SALE OF APPARATUS WITHOUT WRITTEN PERMISSION.