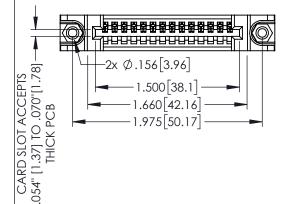

<u>Contact Dimensions:</u>
525-P.C. Tail .018 Sq.(0.46 Sq.) - Tail LG=.150(3.81)
.100 (2.54) Contact Spacing x .200 (5.08) Row Spacing

1

345/395 SERIES CARD EDGE CONNECTOR PART NUMBER: 345-014-525-688

YOUR CONNECTION TO QUALITY & SERVICE

DRAWN: R.STA.MONICA

INSULATOR MATERIAL: THERMOPLASTIC PBT BLACK, UL 94V-0

CONTACT MATERIAL; COPPER TIN ALLOY

CONTACT PLATING: GOLD ON THE MATING AREA, TIN PLATING ON THE CONTACT TAILS, NICKEL UNDERPLATE

.160[4.06] POINT OF CONTACT CARD SLOT .330[8.38]