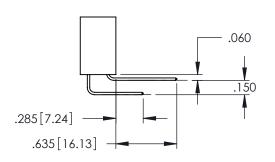

**SECTION A-A** 

345-ENG-MASTER

DATE:MAY.16/2017

.107 [2.72] .082 [2.08] .157 [4] .232 [5.89] .125(3.18) to .210(5.33) .125(3.18) to .210(5.33) Outside Tails Outside Tails .045(1.14) to .060(1.52) .045(1.14) to .060(1.52) Between Tails Between Tails **Contact Code 555 Contact Code 556** 