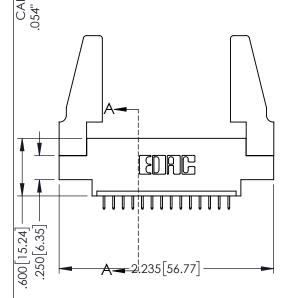

DRAWN: R.STA.MONICA

INSULATOR MATERIAL: THERMOPLASTIC PBT BLACK, UL 94V-0

CONTACT MATERIAL; COPPER TIN ALLOY

CONTACT PLATING: GOLD ON THE MATING AREA, TIN PLATING ON THE CONTACT TAILS, NICKEL UNDERPLATE

.160[4.06] POINT OF CONTACT CARD SLOT .330[8.38]