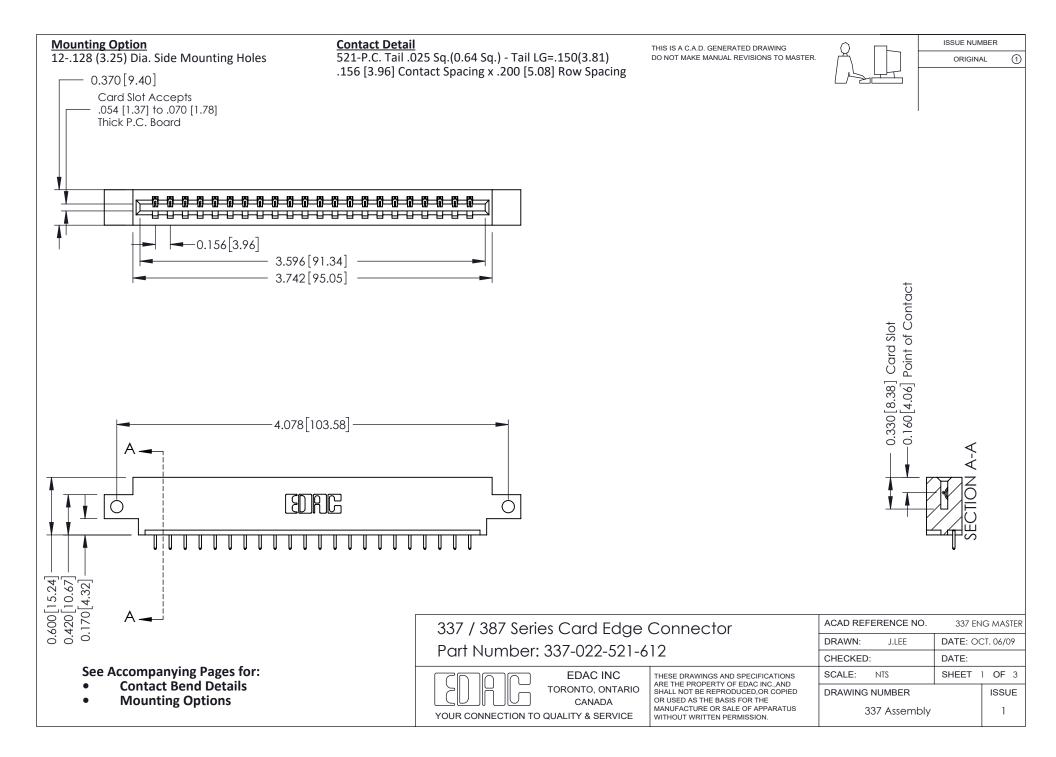

ISSUE NUMBER

ORIGINAL

1



| 337 / 387 Series Card Edge Connector<br>Contact Bend Detail           |                                                                                                                                                                                                  | ACAD REFERENCE NO. 337 E |                  | G MASTER      |
|-----------------------------------------------------------------------|--------------------------------------------------------------------------------------------------------------------------------------------------------------------------------------------------|--------------------------|------------------|---------------|
|                                                                       |