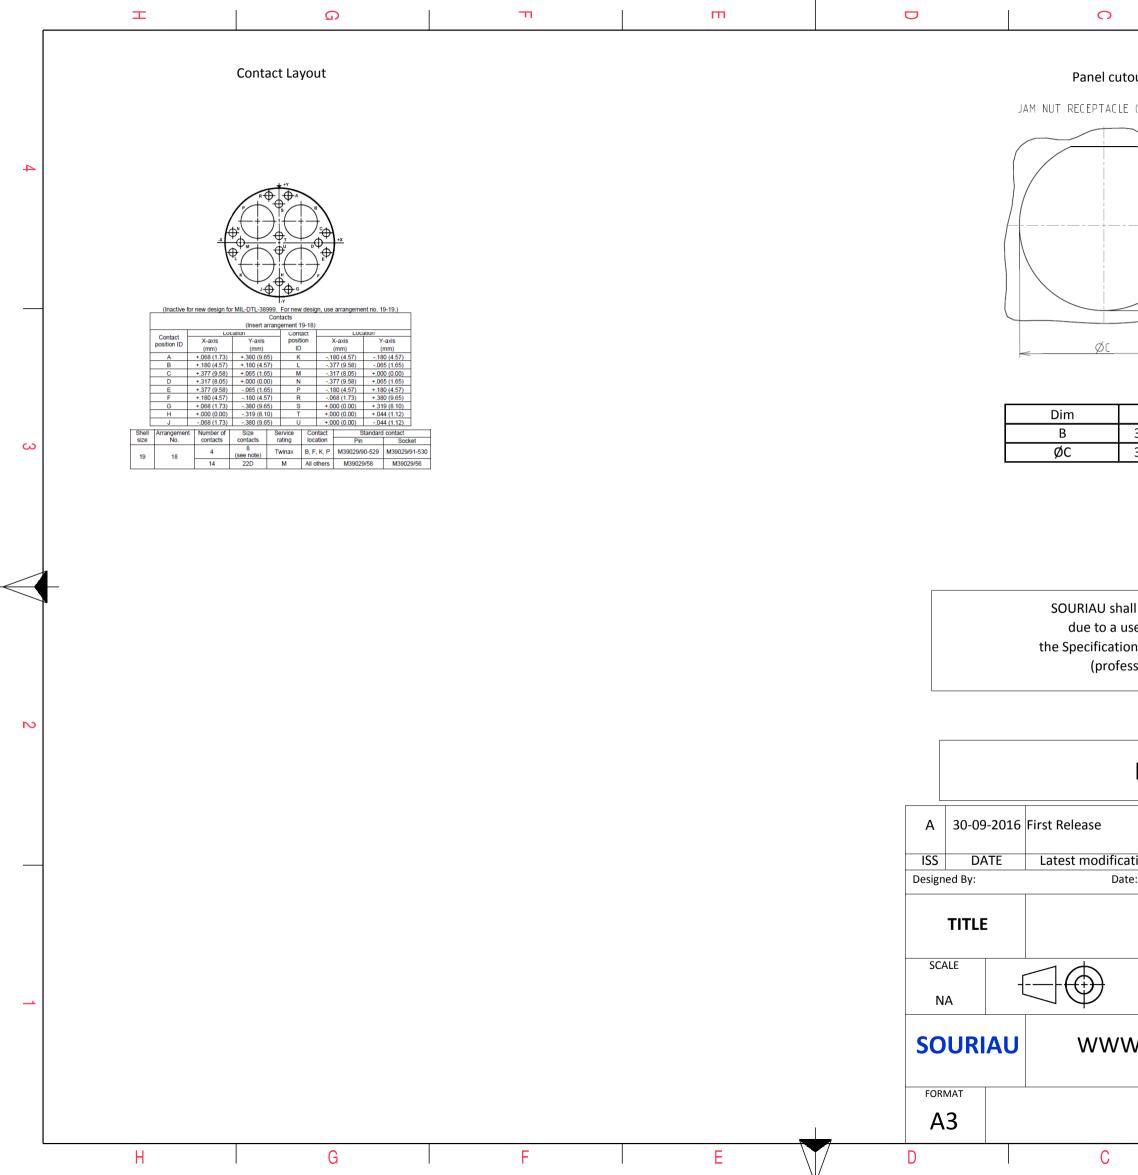

|     |                                                                                                                                                                                                                                                       |                                                                                                         |             |                                                                                                                                                                                       | 1                                  |            |                                                                                                                                                           |            |                                            |                              |        |
|-----|-------------------------------------------------------------------------------------------------------------------------------------------------------------------------------------------------------------------------------------------------------|---------------------------------------------------------------------------------------------------------|-------------|---------------------------------------------------------------------------------------------------------------------------------------------------------------------------------------|------------------------------------|------------|-----------------------------------------------------------------------------------------------------------------------------------------------------------|------------|--------------------------------------------|------------------------------|--------|
|     | т                                                                                                                                                                                                                                                     | ۵                                                                                                       | п           |                                                                                                                                                                                       | п                                  |            | D                                                                                                                                                         |            | 0                                          |                              |        |
| 4 3 | e 22.6                                                                                                                                                                                                                                                | R<br>Max<br>O<br>O<br>O<br>O<br>O<br>O<br>O<br>O<br>O<br>O<br>O<br>O<br>O<br>O<br>O<br>O<br>O<br>O<br>O |             | S                                                                                                                                                                                     | ØA                                 |            |                                                                                                                                                           |            | LA                                         | YOUT SHOWP                   | N AS E |
|     |                                                                                                                                                                                                                                                       |                                                                                                         | Keying Show | n as example                                                                                                                                                                          |                                    |            |                                                                                                                                                           |            |                                            |                              |        |
| 2   | CHARACTERISTICS-Standard : Based on MIL-DTL-38999 Series III-Shell Material: Aluminium-Shell Plating: Nickel-Insulator: Thermoplastic-Contacts: Copper Alloy-Seals & Grommet: Silicon Elastomer-Contact Plating: Gold over copper Alloy 0.8µm minimum |                                                                                                         | m           | Connector dimension       Dim     Nominal       A     49.2±0.3       B     33.32+0.1/-0.15       R     32.5Max       S     46±0.4       W     3+0.9/-0.1       VV THREAD     M28x1-6g |                                    |            | SOURIAU shall not be liable for an<br>due to a use of the Products w<br>the Specifications issued by either o<br>(professional recommendat<br>Count<br>FR |            |                                            |                              |        |
|     | -Delivered with Souriau conta                                                                                                                                                                                                                         |                                                                                                         |             |                                                                                                                                                                                       |                                    |            |                                                                                                                                                           |            |                                            | PN: 8D7                      | '19    |
|     | · · ·                                                                                                                                                                                                                                                 | s°C to +200°C<br>hours                                                                                  |             |                                                                                                                                                                                       |                                    |            | A 30                                                                                                                                                      | DATE       | First Release<br>Latest modificat<br>Date: |                              |        |
| _   | BASIC SERIES:<br>SHELL TYPE : Jam nut Recep                                                                                                                                                                                                           |                                                                                                         | F 18 B A    |                                                                                                                                                                                       |                                    |            | TI<br>SCALE<br>NA                                                                                                                                         | <b>tle</b> | $\exists \bigoplus$                        | General lii<br>Toleranc<br>± | near   |
|     | CONTACT TYPE : Standard                                                                                                                                                                                                                               |                                                                                                         |             |                                                                                                                                                                                       |                                    | TATION : A |                                                                                                                                                           | RIAU       | WWW                                        | .SOURIA                      | ۰U.C   |
|     | SHELL SIZE : 19<br>PLATING : F = Nickel                                                                                                                                                                                                               |                                                                                                         |             | CONTAC                                                                                                                                                                                | T TYPE : SOCKET(50<br>CONTACT LAYO |            | FORMAT                                                                                                                                                    |            |                                            | SOUR                         |        |
|     |                                                                                                                                                                                                                                                       |                                                                                                         |             |                                                                                                                                                                                       |                                    |            | A3                                                                                                                                                        |            |                                            | 71סצ                         |        |