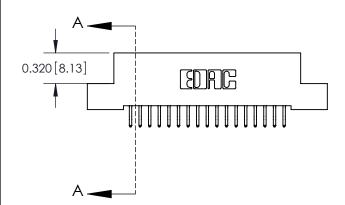

SECTION A-A

842 Assembly

THIS IS A C.A.D. GENERATED DRAWING DO NOT MAKE MANUAL REVISIONS TO MASTER

ORIGINAL (1)

| 842/892 Series High Temp Card Edge Connector<br>Contact Bend Detail |                                                                   | ACAD REFERENCE NO. 842 ENG MASTER |        |                  |        |
|---------------------------------------------------------------------|-------------------------------------------------------------------|-----------------------------------|--------|------------------|--------|
|                                                                     |                                                                   | DRAWN:                            | J.LEE  | DATE: OCT. 06/09 |        |
|                                                                     |                                                                   | CHECKED:                          |        | DATE:            |        |
| EDAC INC                                                            | THESE DRAWINGS AND SPECIFICATIONS ARE THE PROPERTY OF EDAC INCAND | SCALE:                            | NTS    | SHEET :          | 2 OF 3 |
| TORONTO, ONTARIO                                                    | SHALL NOT BE REPRODUCED, OR COPIED OR USED AS THE BASIS FOR THE   | DRAWING                           | NUMBER |                  | ISSUE  |
| YOUR CONNECTION TO QUALITY & SERVICE                                | MANUFACTURE OR SALE OF APPARATUS WITHOUT WRITTEN PERMISSION.      | 842 Assembly                      |        |                  | 1      |