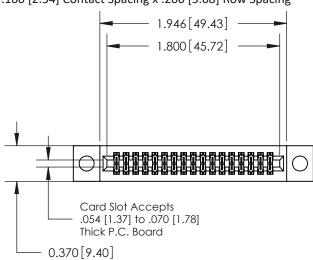

## **Contact Detail**

556-Extender Board Bend (Code 520 Contacts)

.100 [2.54] Contact Spacing x .200 [5.08] Row Spacing

**See Accompanying Pages for:** 

- **Contact Bend Details**
- **Mounting Options**

.240 [6.10] Point of Contact-