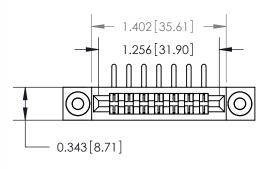

## **Mounting Option**

.116 (2.95) I.D. Floating Eyelets

## **Contact Detail**

90 Degree Bend (Code 522 and 540 Contacts)

.156 [3.96] Contact Spacing x .200 [5.08] Row Spacing





**See Accompanying Page for:** 

**Contact Bend Details** 



**SECTION A-A** 

.095 [2.41] Point of Contact (Measured from bottom of Card Slot) Card Slot Accepts .054 [1.37] to .070 [1.78] Thick P.C. Board

| 807/857 Series High Temp Card Edge Connector |
|----------------------------------------------|
| Part Number: 857-014-458-203                 |

YOUR CONNECTION TO QUALITY & SERVICE

| DRAWN: J.LEE   | DATE: AUG. 11/09 |
|----------------|------------------|
| CHECKED:       | DATE:            |
| SCALE: NTS     | SHEET 1 OF 2     |
| DRAWING NUMBER | ISSUE            |

807 ENG MASTER

ACAD REFERENCE NO.

807 Assembly