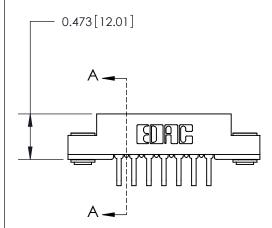

## **Contact Detail**

90 Degree Bend (Code 522 and 540 Contacts)

.156 [3.96] Contact Spacing x .200 [5.08] Row Spacing

**See Accompanying Page for:** 

**Contact Bend Details** 

**SECTION A-A** 

.095 [2.41] Point of Contact (Measured from bottom of Card Slot) Card Slot Accepts .054 [1.37] to .070 [1.78] Thick P.C. Board