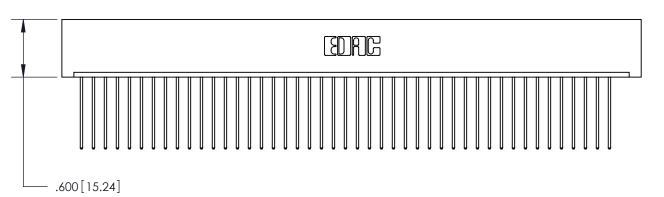

THIS IS A C.A.D. GENERATED DRAWING DO NOT MAKE MANUAL REVISIONS TO MASTER.

ISSUE NUMBER

ORIGINAL

1

.060 [1.52] .200 [5.08] .210[5.33] -.660 [16.76]

.060 [1.52] .150 [3.81] .260[6.6] -**Outside Tails** .660[16.76]

.165[4.19] .375 [9.54] .125(3.18) to .210(5.33) .125(3.18) to .210(5.33)

**Contact Code 558** 

**Contact Code 559** 

**Contact Code 560** 

INSULATOR MATERIAL: THERMOPLASTIC POLYESTER, UL 94V-0 CONTACT MATERIAL; COPPER, NICKEL, TIN ALLOY CA-725 CONTACT PLATING: GOLD ON THE MATING AREA, TIN-LEAD ON THE CONTACT TAILS, NICKEL UNDERPLATE

## 846/896 SERIES HIGH TEMP CARD EDGE CONNECTOR CONTACT CODE 555,556,558,559,560 DIMENSIONS

YOUR CONNECTION TO QUALITY & SERVICE

**EDAC INC** TORONTO, ONTARIO CANADA

THESE DRAWINGS AND SPECIFICATIONS ARE THE PROPERTY OF EDAC INC.,AND SHALL NOT BE REPRODUCED, OR COPIED OR USED AS THE BASIS FOR THE MANUFACTURE OR SALE OF APPARATUS WITHOUT WRITTEN PERMISSION.

**Outside Tails** 

| ACAD REFERENCE NO. |       | 846-ENG-MASTER   |        |
|--------------------|-------|------------------|--------|
| DRAWN:             | J.LEE | DATE: APR. 22/09 |        |
| CHECKED:           |       | DATE:            |        |
| SCALE:             | 1:1   | SHEET            | 2 OF 2 |
| DRAWING NUMBER     |       | ISSUE            |        |