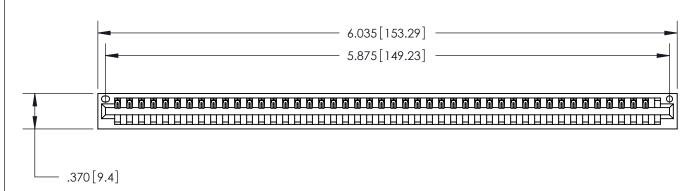

<u>Contact Dimensions:</u> 541-Wire Wrap .025 Sq. (0.64 Sq.) - Tail LG. =.750 (19.05) .125 (3.18) Contact Spacing x .250 (6.35) Row Spacing

THIS IS A C.A.D. GENERATED DRAWING DO NOT MAKE MANUAL REVISIONS TO MASTER.

ISSUE NUMBER

ORIGINAL

1

Card Slot Accepts .054 [1.37] to .070 [1.78] Thick P.C. Board .330 [8.38] Card Slot .160 [4.07] Point of Contact -

INSULATOR MATERIAL: THERMOPLASTIC POLYESTER, UL 94V-0 CONTACT MATERIAL; COPPER, NICKEL, TIN ALLOY CA-725 CONTACT PLATING: GOLD ON THE MATING AREA, TIN-LEAD

ON THE CONTACT TAILS, NICKEL UNDERPLATE

846/896 SERIES HIGH TEMP CARD EDGE CONNECTOR PART NUMBER: 846-046-541-101

YOUR CONNECTION TO QUALITY & SERVICE

**EDAC INC** TORONTO, ONTARIO CANADA

THESE DRAWINGS AND SPECIFICATIONS ARE THE PROPERTY OF EDAC INC., AND SHALL NOT BE REPRODUCED, OR COPIED OR USED AS THE BASIS FOR THE MANUFACTURE OR SALE OF APPARATUS WITHOUT WRITTEN PERMISSION.

| ACAD REFERENCE NO. | 846-ENG-MASTER   |  |
|--------------------|------------------|--|
| DRAWN: J.LEE       | DATE: APR. 22/09 |  |
| CHECKED:           | DATE:            |  |
| SCALE: 1:1         | SHEET 1 OF 2     |  |
| DRAWING NUMBER     | ISSUE            |  |
| 846-ENG-MASTER     | 1                |  |